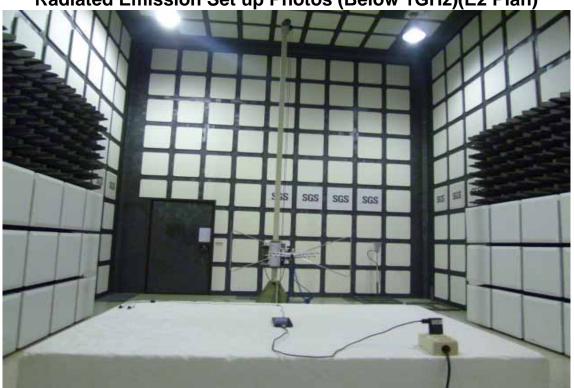

## PHOTOGRAPHS OF SET UP

Radiated Emission Set up Photos (Below 1GHz)(E2 Plan)

Unless otherwise stated the results shown in this test report refer only to the sample(s) tested and such sample(s) are retained for 90 days only.