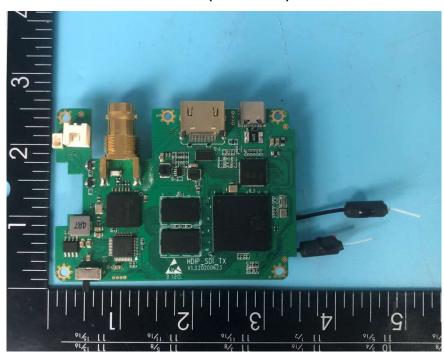

### Model:Vaxis Atom 500 SDI TX

Photo 1(Transmitter)

Photo 2(Transmitter)

Photo 3(Transmitter)

Photo 4(Transmitter)

Photo 5(Transmitter)

Photo 6(Transmitter)