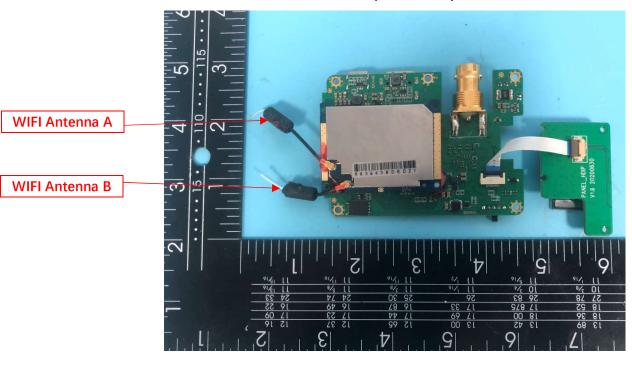

### Model:Vaxis Atom 500 SDI TX

Photo 1(Transmitter)

Photo 2(Transmitter)

Photo 3(Transmitter)

Photo 4(Transmitter)

Photo 5(Transmitter)

Photo 6(Transmitter)