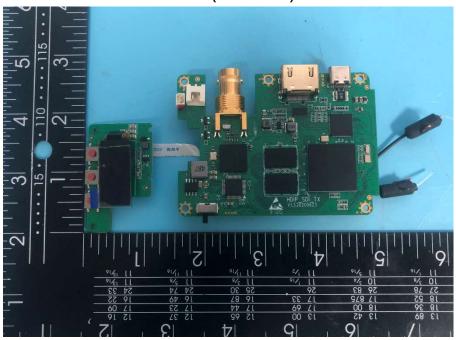

### Model:Vaxis Atom 500 SDI TX

Photo 1(Transmitter)

Photo 2(Transmitter)

Photo 3(Transmitter)

Photo 4(Transmitter)

Photo 5(Transmitter)

Photo 6(Transmitter)