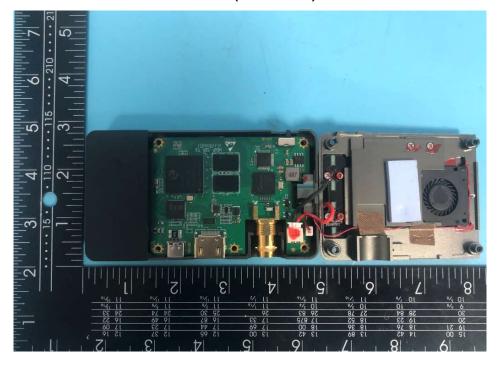

### Model:Vaxis Atom 500 SDI TX

Photo 1(Transmitter)

Photo 2(Transmitter)

Photo 3(Transmitter)

Photo 4(Transmitter)

Photo 5(Transmitter)

Photo 6(Transmitter)