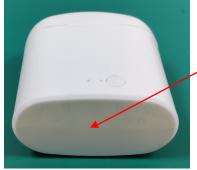

PrimeAudio ITEM: PATW-1008-AS FCC ID: 2AJO81008 DC INPUT: 5VDC-80mA

Sincerely,

Printed Names Jason Zhang

Signature:

Title: Manager