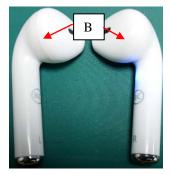

B. Top cover (B): The plastic logo of the top cover does not provide enough physical space to fit the printing of the FCC ID according to below reference picture.