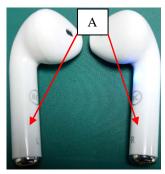

Referring to the above quote, as the device is too small (FCC ID: 2AJO81008) to be printed. The FCC ID will be moved to the last page of user's manual and charging case. The details are as below:

A. Side surface (A): The curvature shape of the silicone sleeve back cover is not flat, so it's hard to affix the label on the surface of the earbuds.