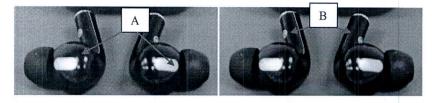

Referring to the above quote, as the device is too small (FCC ID: 2AJO81007) to be printed. The FCC ID will be moved to the last page of user's manual and charging case. The details are as below:

A. Side surface (A): The curvature shape of the silicone sleeve back cover is not flat, so it's hard to affix the label on the surface of the earbuds.

B. Top cover (B): The plastic logo of the top cover does not provide enough physical space to fit the printing of the FCC ID according to below reference picture.

Conclusion:

Based on the above description of area A to B, we conclude that the device is unquestionably too small for enabling the FCC ID to be printed onto any surface, We therefore request to move the FCC ID to the User manual and charging case