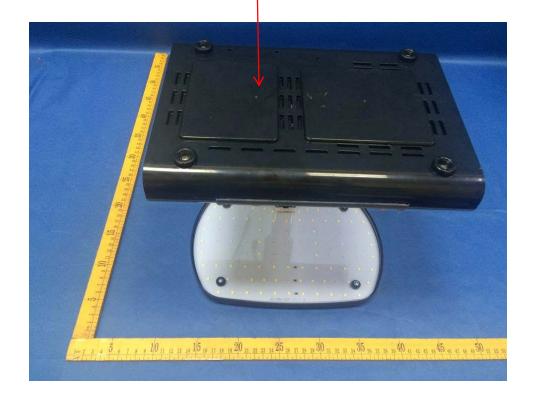

## 100670-BSS\_Label Sample and Label Location



## Model No. 100670-BSS

Input Voltage: 120V~ 60Hz, 0.3A Household Use Only / Usage Domestique Seulement FCC ID: 2AJNO1006



5001783

Conforms to UL Std. 962 Certified to CSA Std. C22.2 NO.250.4

DATE CODE

This device complies with part 15 of the FCC Rules. Operation is subject to the following two conditions: (1) This device may not cause harmful interference, and (2) this device must accept any interference received, including interference that may cause undesired operation.

www.AeroGarden.com 1-800-476-9669 © 2017 AeroGrow International, Inc. Made in China