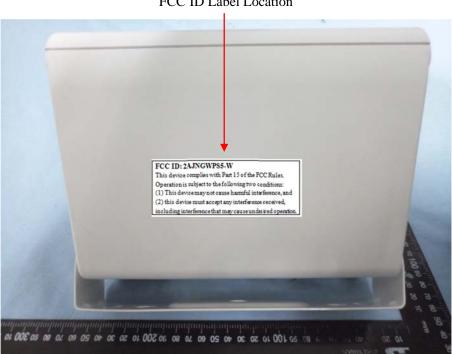

## **Proposed FCC ID Label Format**

| FCC ID: 2AJNGWPS5-W                                        |
|------------------------------------------------------------|
| This device complies with Part 15 of the FCC Rules.        |
| Operation is subject to the following two conditions:      |
| (1) This device may not cause harmful interference, and    |
| (2) this device must accept any interference received,     |
| including interference that may cause undesired operation. |

## **Proposed Label Location on EUT**

FCC ID Label Location