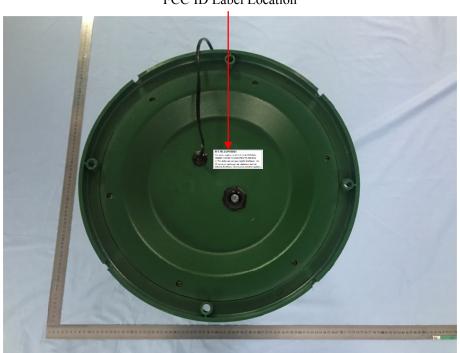

## **EXHIBIT 1 - PRODUCT LABELING**

## **Proposed FCC ID Label Format**

## FCC ID: 2AJNGB503

This device complies with Part 15 of the FCC Rules. Operation is subject to the following two conditions:

- (1) This device may not cause harmful interference, and
- (2) this device must accept any interference received, including interference that may cause undesired operation.

<u>Specifications</u>: Text is black in color and justified. Labels are printed in indelible ink on permanent adhesive silk-screened onto the EUT or shall be affixed at a conspicuous location on the EUT.

## **Proposed Label Location on EUT**



FCC ID Label Location