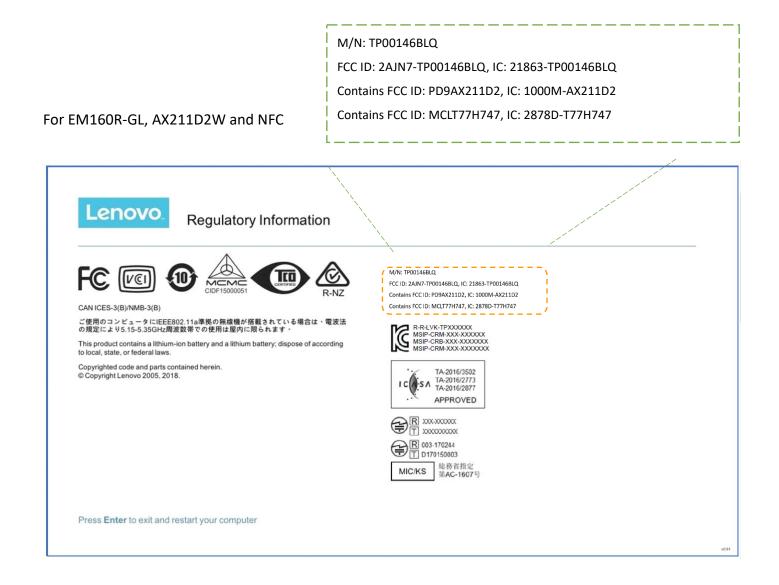

## M/N: TP00146BLQ

FCC ID: 2AJN7-TP00146BLQ, IC: 21863-TP00146BLQ

Contains FCC ID: PD9BE200D2, IC: 1000M-BE200D2

Contains FCC ID: MCLT77H747, IC: 2878D-T77H747