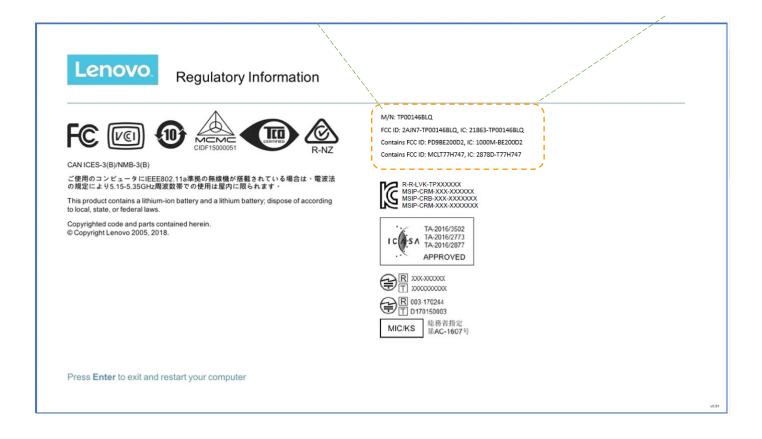

## M/N: TP00146BLQ

FCC ID: 2AJN7-TP00146BLQ, IC: 21863-TP00146BLQ

Contains FCC ID: PD9BE200D2, IC: 1000M-BE200D2

Contains FCC ID: MCLT77H747, IC: 2878D-T77H747