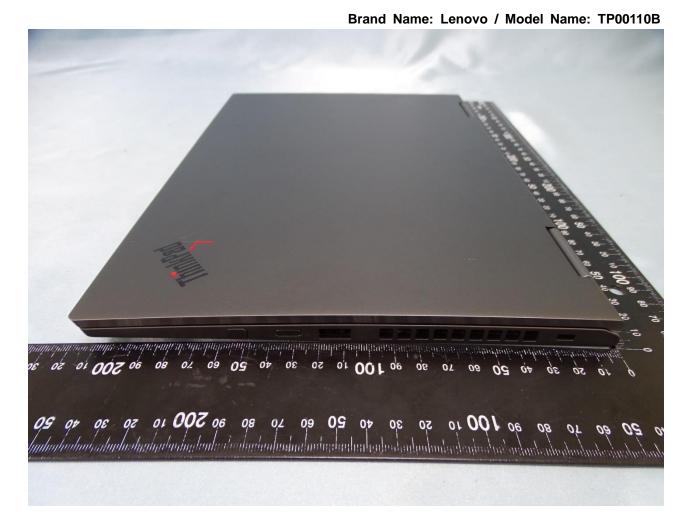

## 1. External Photograph of EUT

Brand Name: Lenovo / Model Name: TP00110B

Report No.: EP9O1139

TEL: 886-3-327-3456 Page Number : 1 of 34
FAX: 886-3-328-4978 Issued Date : Dec. 06, 2019

TEL: 886-3-327-3456 Page Number : 2 of 34 FAX: 886-3-328-4978