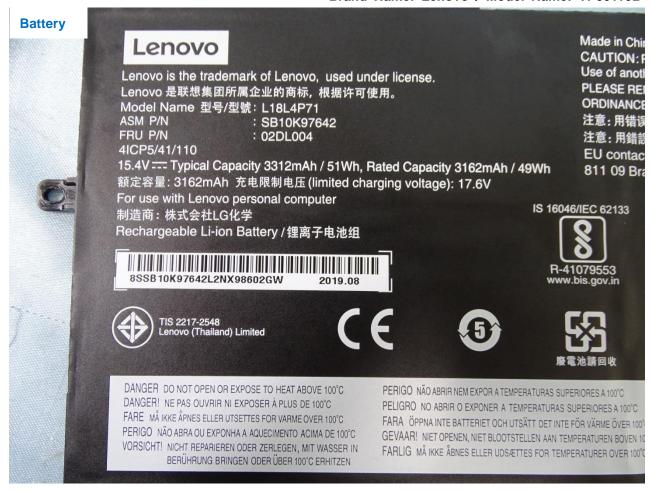

## 2. Photograph of Accessory

Brand Name: Lenovo / Model Name: TP00110B

Report No.: EP9O1139

| Specification of Accessory |            |              |
|----------------------------|------------|--------------|
| AC Adapter 1               | Brand Name | Lite-On      |
|                            | Model Name | ADLX45YLC3D  |
| AC Adapter 2               | Brand Name | Delta        |
|                            | Model Name | ADLX65YSDC3A |
| Battery                    | Brand Name | Lenovo       |
|                            | Model Name | L18L4P71     |
| WLAN Module                | Brand Name | Intel        |
|                            | Model Name | AX201D2W     |