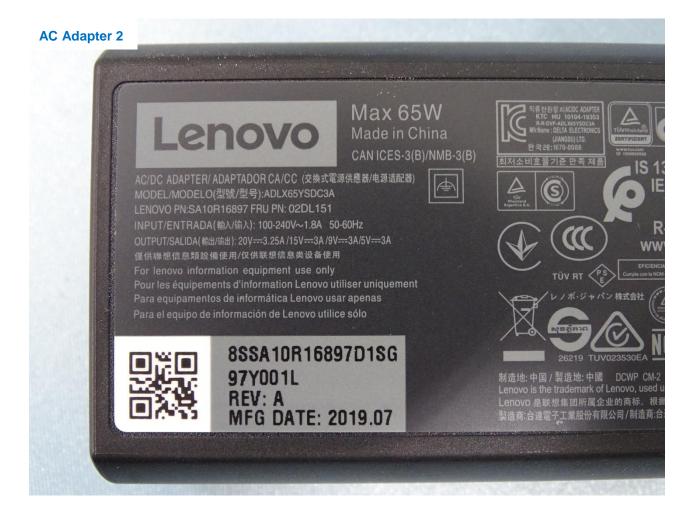

## 2. Photograph of Accessory

Brand Name: Lenovo / Model Name: TP00110B

Report No.: EP9O1139

| Specification of Accessory |            |              |
|----------------------------|------------|--------------|
| AC Adapter 1               | Brand Name | Lite-On      |
|                            | Model Name | ADLX45YLC3D  |
| AC Adapter 2               | Brand Name | Delta        |
|                            | Model Name | ADLX65YSDC3A |
| Battery                    | Brand Name | Lenovo       |
|                            | Model Name | L18L4P71     |
| WLAN Module                | Brand Name | Intel        |
|                            | Model Name | AX201D2W     |

**Remark:** For accessories equipped with this EUT, please refer to the following photos.

TEL: 886-3-327-3456 Page Number : 9 of 34
FAX: 886-3-328-4978 Issued Date : Dec. 06, 2019

TEL: 886-3-327-3456 Page Number : 10 of 34
FAX: 886-3-328-4978 Issued Date : Dec. 06, 2019