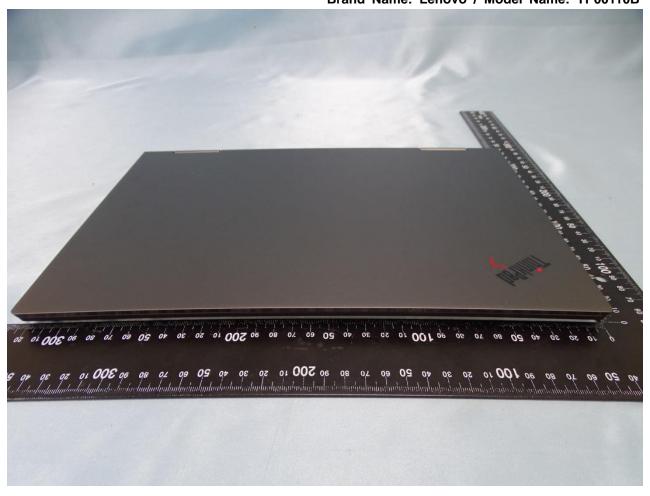

## 1. External Photograph of EUT

Brand Name: Lenovo / Model Name: TP00110B

Report No.: EP9O1139

TEL: 886-3-327-3456 Page Number : 1 of 34
FAX: 886-3-328-4978 Issued Date : Dec. 06, 2019

TEL: 886-3-327-3456 Page Number : 2 of 34 FAX: 886-3-328-4978