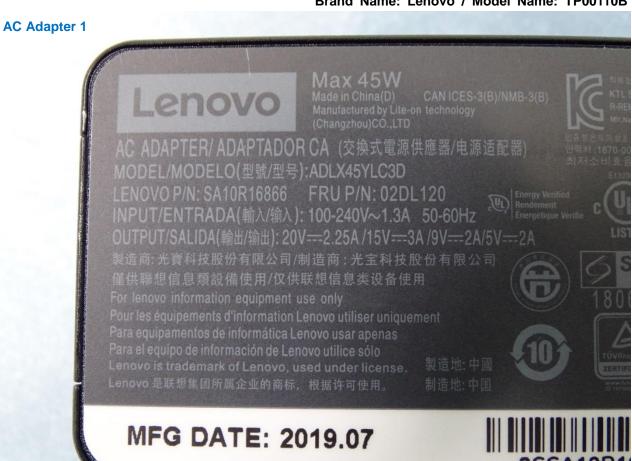

## 2. Photograph of Accessory

Brand Name: Lenovo / Model Name: TP00110B

Report No.: EP9O1139

| Specification of Accessory |            |              |
|----------------------------|------------|--------------|
| AC Adapter 1               | Brand Name | Lite-On      |
|                            | Model Name | ADLX45YLC3D  |
| AC Adapter 2               | Brand Name | Delta        |
|                            | Model Name | ADLX65YSDC3A |
| Battery                    | Brand Name | Lenovo       |
|                            | Model Name | L18L4P71     |
| WLAN Module                | Brand Name | Intel        |
|                            | Model Name | AX201D2W     |

**Remark:** For accessories equipped with this EUT, please refer to the following photos.

TEL: 886-3-327-3456 Page Number : 9 of 34
FAX: 886-3-328-4978 Issued Date : Dec. 06, 2019

TEL: 886-3-327-3456 Page Number : 10 of 34
FAX: 886-3-328-4978 Issued Date : Dec. 06, 2019