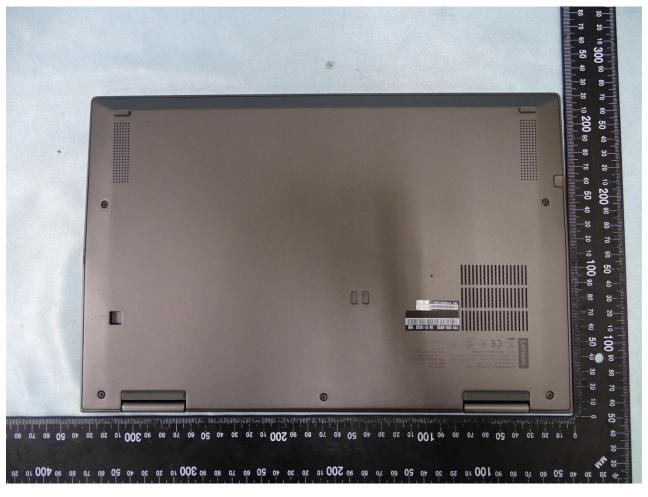

## 1. External Photograph of EUT

Brand Name: Lenovo / Model Name: TP00110B

Report No.: EP9O1139

TEL: 886-3-327-3456 Page Number : 1 of 34
FAX: 886-3-328-4978 Issued Date : Dec. 06, 2019

TEL: 886-3-327-3456 Page Number : 2 of 34 FAX: 886-3-328-4978