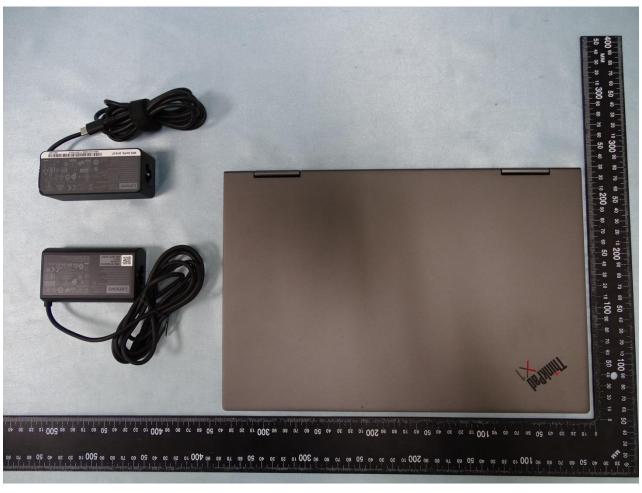

## 1. External Photograph of EUT

Brand Name: Lenovo / Model Name: TP00110B

Report No.: EP9O1139

TEL: 886-3-327-3456 Page Number : 1 of 34
FAX: 886-3-328-4978 Issued Date : Dec. 06, 2019

TEL: 886-3-327-3456 Page Number : 2 of 34 FAX: 886-3-328-4978