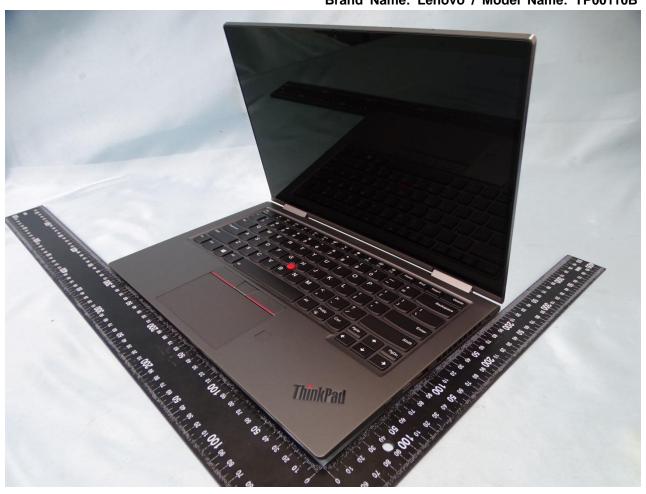

## 1. External Photograph of EUT

Brand Name: Lenovo / Model Name: TP00110B

Report No.: EP9O1139

TEL: 886-3-327-3456 Page Number : 1 of 34
FAX: 886-3-328-4978 Issued Date : Dec. 06, 2019

TEL: 886-3-327-3456 Page Number : 2 of 34 FAX: 886-3-328-4978