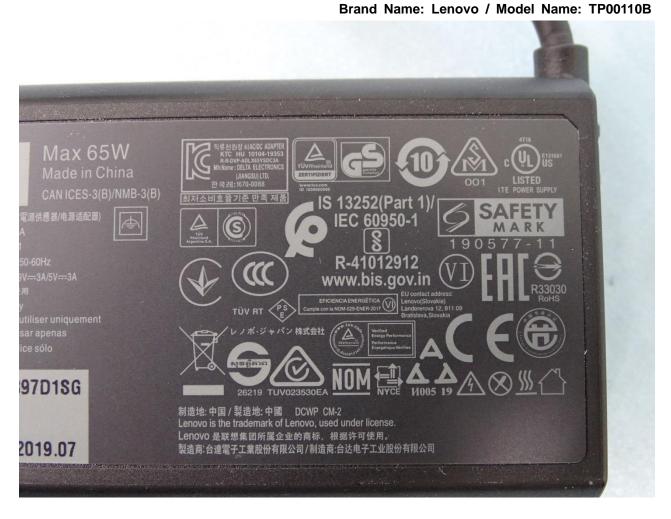

## 2. Photograph of Accessory

Brand Name: Lenovo / Model Name: TP00110B

Report No.: EP9O1139

| Specification of Accessory |            |              |
|----------------------------|------------|--------------|
| AC Adapter 1               | Brand Name | Lite-On      |
|                            | Model Name | ADLX45YLC3D  |
| AC Adapter 2               | Brand Name | Delta        |
|                            | Model Name | ADLX65YSDC3A |
| Battery                    | Brand Name | Lenovo       |
|                            | Model Name | L18L4P71     |
| WLAN Module                | Brand Name | Intel        |
|                            | Model Name | AX201D2W     |