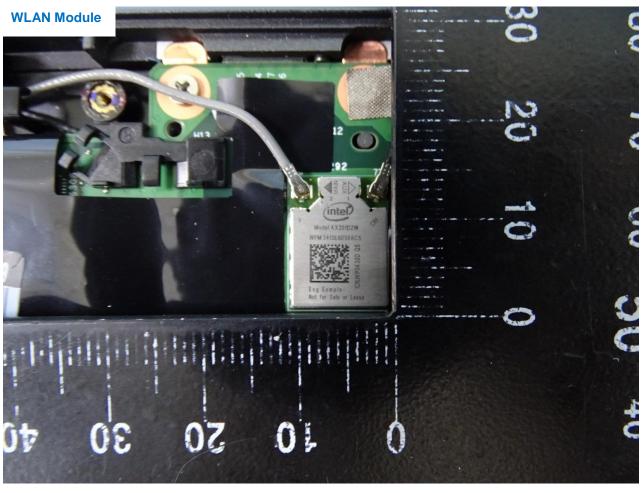

## 2. Photograph of Accessory

Brand Name: Lenovo / Model Name: TP00110B

Report No.: EP9O1139

| Specification of Accessory |            |              |
|----------------------------|------------|--------------|
| AC Adapter 1               | Brand Name | Lite-On      |
|                            | Model Name | ADLX45YLC3D  |
| AC Adapter 2               | Brand Name | Delta        |
|                            | Model Name | ADLX65YSDC3A |
| Battery                    | Brand Name | Lenovo       |
|                            | Model Name | L18L4P71     |
| WLAN Module                | Brand Name | Intel        |
|                            | Model Name | AX201D2W     |