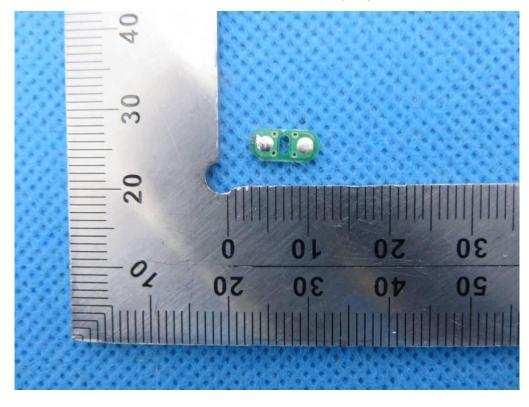

## **Internal Photos**

OPEN VIEW OF EUT (Left)

INTERNAL VIEW OF EUT-1 (Left)

INTERNAL VIEW OF EUT-2 (Left)

INTERNAL VIEW OF EUT-3 (Left)

INTERNAL VIEW OF EUT-4 (Left)

INTERNAL VIEW OF EUT-5 (Left)

OPEN VIEW OF EUT (Right)

INTERNAL VIEW OF EUT-1 (Right)

INTERNAL VIEW OF EUT-2 (Right)

INTERNAL VIEW OF EUT-3 (Right)

INTERNAL VIEW OF EUT-4 (Right)

INTERNAL VIEW OF EUT-5 (Right)