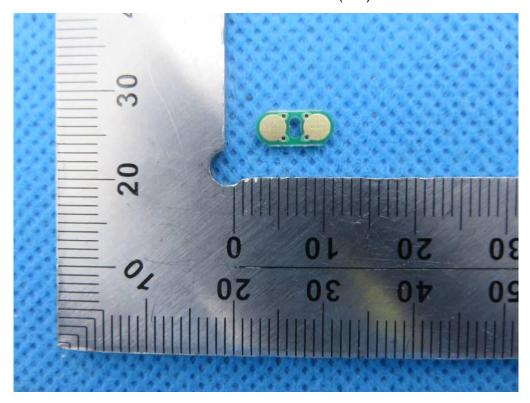

## **Internal Photos**

OPEN VIEW OF EUT (Left)

INTERNAL VIEW OF EUT-1 (Left)

INTERNAL VIEW OF EUT-2 (Left)

INTERNAL VIEW OF EUT-3 (Left)

INTERNAL VIEW OF EUT-4 (Left)

INTERNAL VIEW OF EUT-5 (Left)

OPEN VIEW OF EUT (Right)

INTERNAL VIEW OF EUT-1 (Right)

INTERNAL VIEW OF EUT-2 (Right)

INTERNAL VIEW OF EUT-3 (Right)

INTERNAL VIEW OF EUT-4 (Right)

INTERNAL VIEW OF EUT-5 (Right)