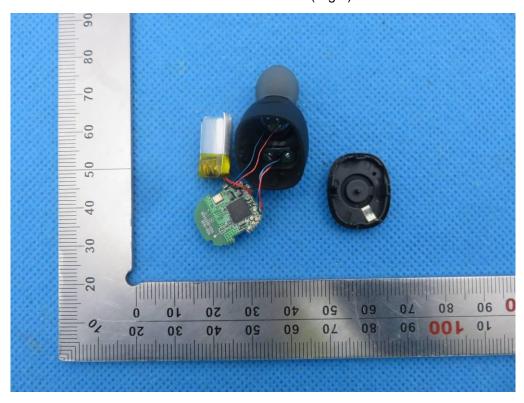

## **Internal Photos**

OPEN VIEW OF EUT (Left)

INTERNAL VIEW OF EUT-1 (Left)

INTERNAL VIEW OF EUT-2 (Left)

INTERNAL VIEW OF EUT-3 (Left)

INTERNAL VIEW OF EUT-4 (Left)

INTERNAL VIEW OF EUT-5 (Left)

OPEN VIEW OF EUT (Right)

INTERNAL VIEW OF EUT-1 (Right)

INTERNAL VIEW OF EUT-2 (Right)

INTERNAL VIEW OF EUT-3 (Right)

INTERNAL VIEW OF EUT-4 (Right)

INTERNAL VIEW OF EUT-5 (Right)