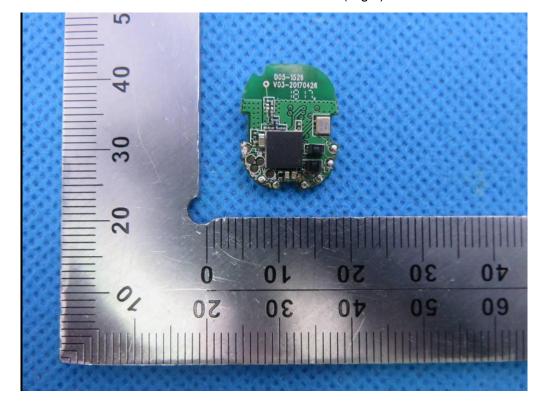

## **Internal Photos**

OPEN VIEW OF EUT (Left)

INTERNAL VIEW OF EUT-1 (Left)

INTERNAL VIEW OF EUT-2 (Left)

INTERNAL VIEW OF EUT-3 (Left)

INTERNAL VIEW OF EUT-4 (Left)

INTERNAL VIEW OF EUT-5 (Left)

OPEN VIEW OF EUT (Right)

INTERNAL VIEW OF EUT-1 (Right)

INTERNAL VIEW OF EUT-2 (Right)

INTERNAL VIEW OF EUT-3 (Right)

INTERNAL VIEW OF EUT-4 (Right)

INTERNAL VIEW OF EUT-5 (Right)