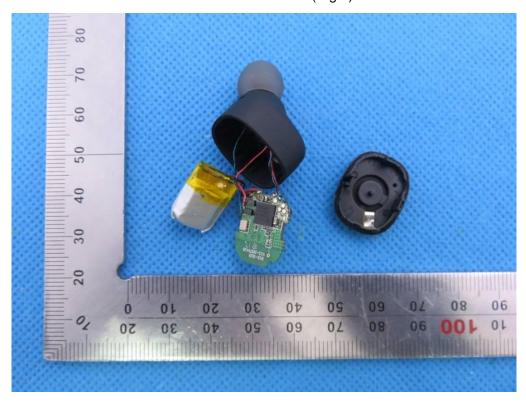

## **Internal Photos**

OPEN VIEW OF EUT (Left)

INTERNAL VIEW OF EUT-1 (Left)

INTERNAL VIEW OF EUT-2 (Left)

INTERNAL VIEW OF EUT-3 (Left)

INTERNAL VIEW OF EUT-4 (Left)

INTERNAL VIEW OF EUT-5 (Left)

OPEN VIEW OF EUT (Right)

INTERNAL VIEW OF EUT-1 (Right)

INTERNAL VIEW OF EUT-2 (Right)

INTERNAL VIEW OF EUT-3 (Right)

INTERNAL VIEW OF EUT-4 (Right)

INTERNAL VIEW OF EUT-5 (Right)