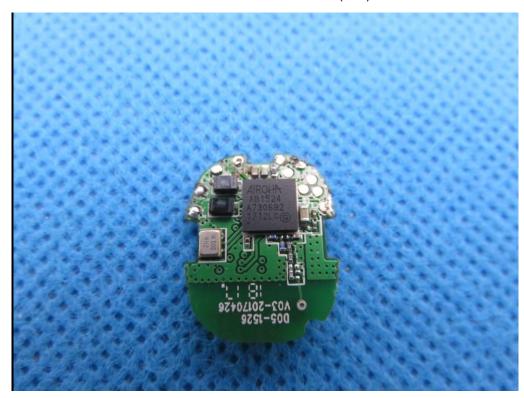

## Another Bluetooth Chip (AB1524)

OPEN VIEW OF EUT (Left)

INTERNAL VIEW OF EUT-1 (Left)

INTERNAL VIEW OF EUT-2 (Left)

INTERNAL VIEW OF EUT-3 (Left)

## INTERNAL VIEW OF EUT-4 (Left)

INTERNAL VIEW OF EUT-5 (Left)

OPEN VIEW OF EUT (Right)

INTERNAL VIEW OF EUT-1 (Right)

INTERNAL VIEW OF EUT-2 (Right)

INTERNAL VIEW OF EUT-3 (Right)

INTERNAL VIEW OF EUT-4 (Right)