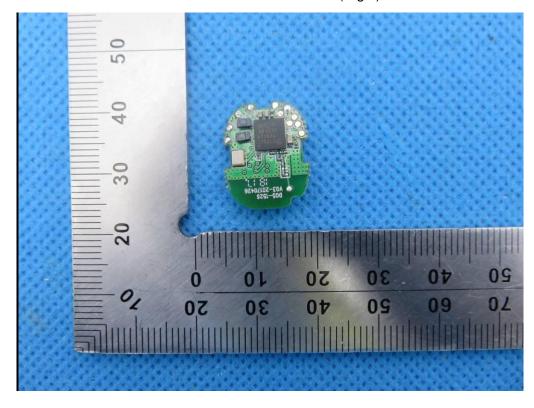

## **Internal Photos**

OPEN VIEW OF EUT (Left)

INTERNAL VIEW OF EUT-1 (Left)

INTERNAL VIEW OF EUT-2 (Left)

INTERNAL VIEW OF EUT-3 (Left)

INTERNAL VIEW OF EUT-4 (Left)

INTERNAL VIEW OF EUT-5 (Left)

OPEN VIEW OF EUT (Right)

INTERNAL VIEW OF EUT-1 (Right)

INTERNAL VIEW OF EUT-2 (Right)

INTERNAL VIEW OF EUT-3 (Right)

INTERNAL VIEW OF EUT-4 (Right)

INTERNAL VIEW OF EUT-5 (Right)