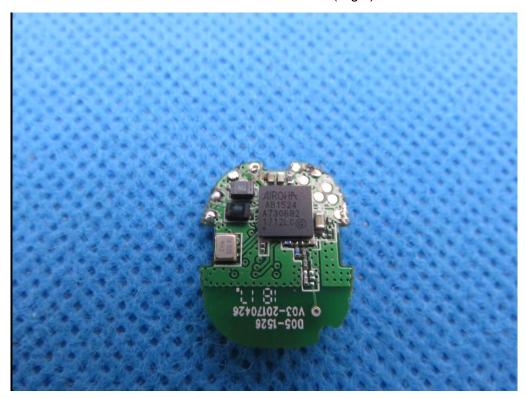

## Another Bluetooth Chip (AB1524)

OPEN VIEW OF EUT (Left)

INTERNAL VIEW OF EUT-1 (Left)

INTERNAL VIEW OF EUT-2 (Left)

INTERNAL VIEW OF EUT-3 (Left)