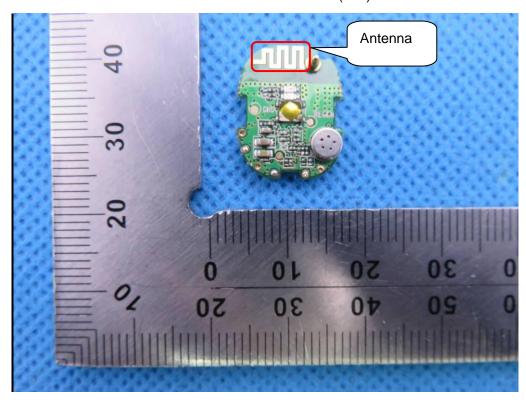

## **Internal Photos**

OPEN VIEW OF EUT (Left)

INTERNAL VIEW OF EUT-1 (Left)

INTERNAL VIEW OF EUT-2 (Left)

INTERNAL VIEW OF EUT-3 (Left)

INTERNAL VIEW OF EUT-4 (Left)

INTERNAL VIEW OF EUT-5 (Left)

OPEN VIEW OF EUT (Right)

INTERNAL VIEW OF EUT-1 (Right)

INTERNAL VIEW OF EUT-2 (Right)

INTERNAL VIEW OF EUT-3 (Right)

INTERNAL VIEW OF EUT-4 (Right)

INTERNAL VIEW OF EUT-5 (Right)