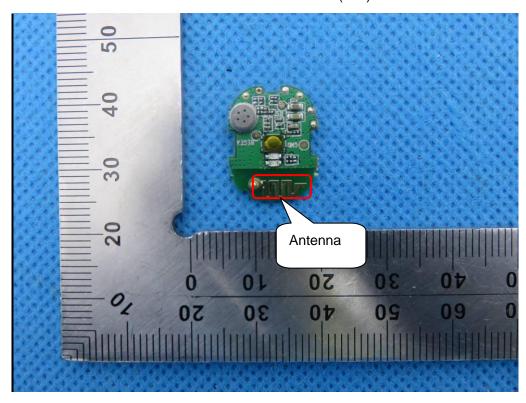

## **Internal Photos**

OPEN VIEW OF EUT (Left)

INTERNAL VIEW OF EUT-1 (Left)

INTERNAL VIEW OF EUT-2 (Left)

INTERNAL VIEW OF EUT-3 (Left)

INTERNAL VIEW OF EUT-4 (Left)

INTERNAL VIEW OF EUT-5 (Left)

OPEN VIEW OF EUT (Right)

INTERNAL VIEW OF EUT-1 (Right)

INTERNAL VIEW OF EUT-2 (Right)

INTERNAL VIEW OF EUT-3 (Right)

INTERNAL VIEW OF EUT-4 (Right)

INTERNAL VIEW OF EUT-5 (Right)