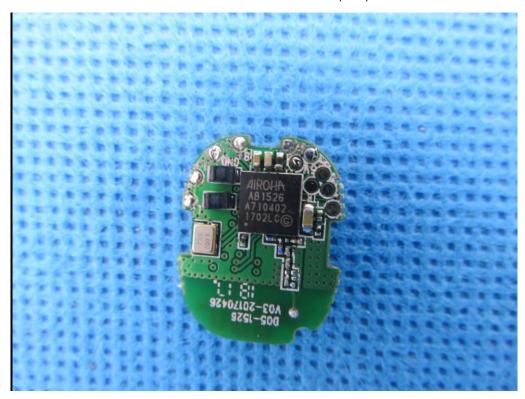

## Another Bluetooth Chip (AB1524)

OPEN VIEW OF EUT (Left)

INTERNAL VIEW OF EUT-1 (Left)

INTERNAL VIEW OF EUT-2 (Left)

INTERNAL VIEW OF EUT-3 (Left)

## INTERNAL VIEW OF EUT-4 (Left)

INTERNAL VIEW OF EUT-5 (Left)

OPEN VIEW OF EUT (Right)

INTERNAL VIEW OF EUT-1 (Right)

INTERNAL VIEW OF EUT-2 (Right)

INTERNAL VIEW OF EUT-3 (Right)

INTERNAL VIEW OF EUT-4 (Right)