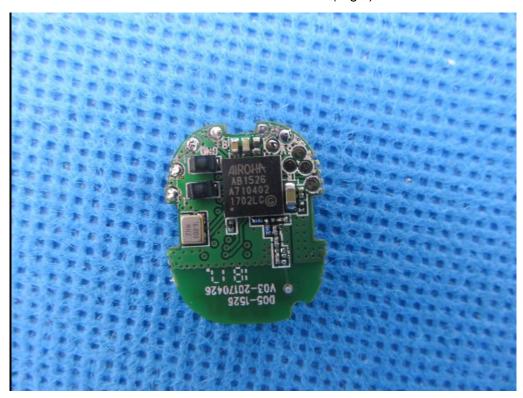

## Another Bluetooth Chip (AB1524)

OPEN VIEW OF EUT (Left)

INTERNAL VIEW OF EUT-1 (Left)

INTERNAL VIEW OF EUT-2 (Left)

INTERNAL VIEW OF EUT-3 (Left)

## INTERNAL VIEW OF EUT-4 (Left)

INTERNAL VIEW OF EUT-5 (Left)

OPEN VIEW OF EUT (Right)

INTERNAL VIEW OF EUT-1 (Right)

INTERNAL VIEW OF EUT-2 (Right)

INTERNAL VIEW OF EUT-3 (Right)

INTERNAL VIEW OF EUT-4 (Right)