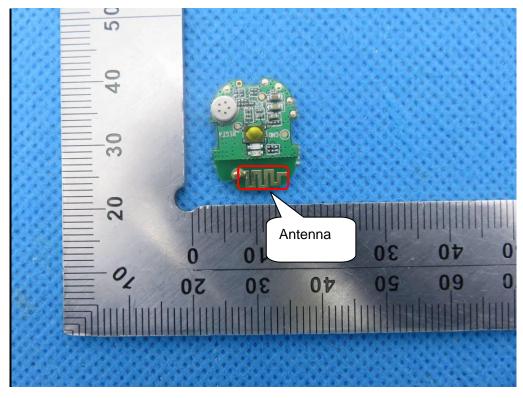

## **Internal Photos**

OPEN VIEW OF EUT (Left)

INTERNAL VIEW OF EUT-1 (Left)

INTERNAL VIEW OF EUT-2 (Left)

INTERNAL VIEW OF EUT-3 (Left)

INTERNAL VIEW OF EUT-4 (Left)

INTERNAL VIEW OF EUT-5 (Left)

OPEN VIEW OF EUT (Right)

INTERNAL VIEW OF EUT-1 (Right)

INTERNAL VIEW OF EUT-2 (Right)

INTERNAL VIEW OF EUT-3 (Right)

INTERNAL VIEW OF EUT-4 (Right)

INTERNAL VIEW OF EUT-5 (Right)