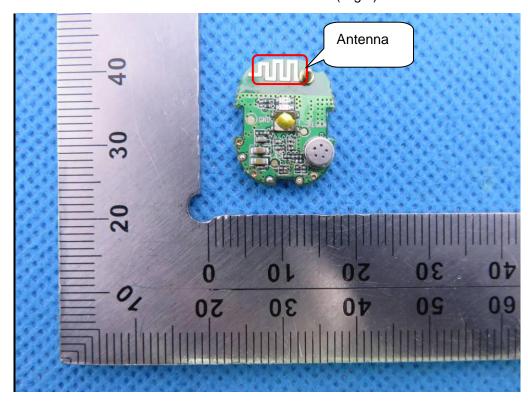

INTERNAL VIEW OF EUT-1 (Right)

INTERNAL VIEW OF EUT-2 (Right)

INTERNAL VIEW OF EUT-3 (Right)

INTERNAL VIEW OF EUT-4 (Right)

INTERNAL VIEW OF EUT-5 (Right)