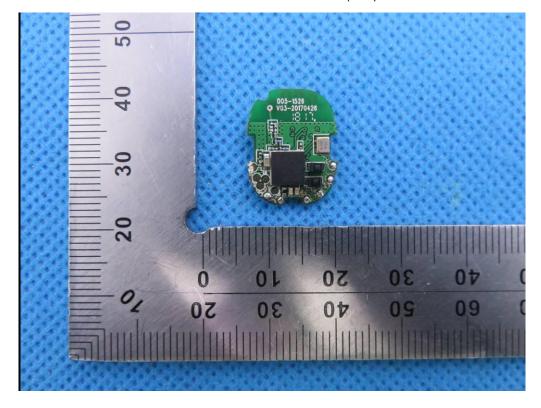

## **Internal Photos**

OPEN VIEW OF EUT (Left)

INTERNAL VIEW OF EUT-1 (Left)

INTERNAL VIEW OF EUT-2 (Left)

INTERNAL VIEW OF EUT-3 (Left)

INTERNAL VIEW OF EUT-4 (Left)

INTERNAL VIEW OF EUT-5 (Left)

OPEN VIEW OF EUT (Right)

INTERNAL VIEW OF EUT-1 (Right)

INTERNAL VIEW OF EUT-2 (Right)

INTERNAL VIEW OF EUT-3 (Right)

INTERNAL VIEW OF EUT-4 (Right)

INTERNAL VIEW OF EUT-5 (Right)