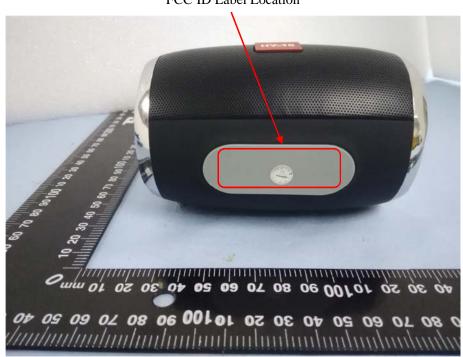

## **EXHIBIT 1 - PRODUCT LABELING**

## **Proposed FCC ID Label Format**

| FCC ID: 2AJMUHY-18                                         |
|------------------------------------------------------------|
| This device complies with Part 15 of the FCC Rules.        |
| Operation is subject to the following two conditions:      |
| (1) This device may not cause harmful interference, and    |
| (2) this device must accept any interference received,     |
| including interference that may cause undesired operation. |

<u>Specifications</u>: Text is Black in color and justified. Labels are printed in indelible ink on permanent adhesive silk-screened onto the EUT or shall be affixed at a conspicuous location on the EUT.

## **Proposed Label Location on EUT**



FCC ID Label Location