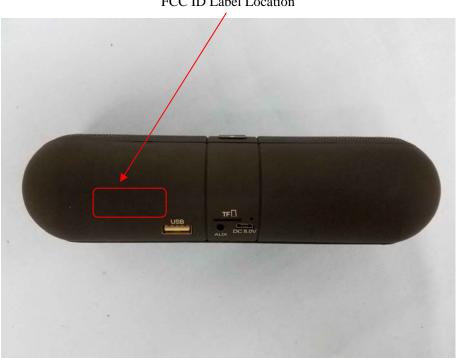

## **EXHIBIT 1 - PRODUCT LABELING**

## **Proposed FCC ID Label Format**

## FCC ID: 2AJMUC-83



This device complies with Part 15 of the FCC Rules. Operation is subject to the following two conditions:

- (1) This device may not cause harmful interference, and
- (2) this device must accept any interference received, including interference that may cause undesired operation.

<u>Specifications</u>: Text is Black in color and justified. Labels are printed in indelible ink on permanent adhesive silk-screened onto the EUT or shall be affixed at a conspicuous location on the EUT.

## **Proposed Label Location on EUT**