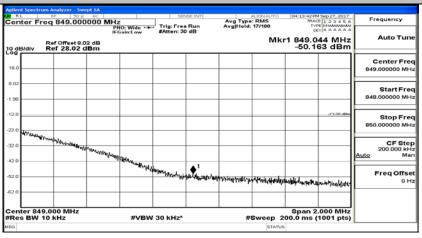

# **B.4: Band Edge**

### **Channel Bandwidth: 1.4 MHz**







# (Channel Bandwidth: 1.4 MHz)\_LCH\_QPSK\_3RB#3









### (Channel Bandwidth: 1.4 MHz)\_HCH\_QPSK\_3RB#0



# (Channel Bandwidth: 1.4 MHz)\_HCH\_QPSK\_3RB#2













# (Channel Bandwidth: 1.4 MHz)\_LCH\_16QAM\_3RB#0







### (Channel Bandwidth: 1.4 MHz)\_HCH\_16QAM\_1RB#3



### (Channel Bandwidth: 1.4 MHz)\_HCH\_16QAM\_1RB#5







# (Channel Bandwidth: 1.4 MHz)\_HCH\_16QAM\_3RB#3





# **Channel Bandwidth: 3 MHz**







# (Channel Bandwidth: 3 MHz)\_LCH\_QPSK\_8RB#7



























### (Channel Bandwidth: 3 MHz)\_LCH\_16QAM\_8RB#0









### (Channel Bandwidth: 3 MHz)\_HCH\_16QAM\_1RB#14







# (Channel Bandwidth: 3 MHz)\_HCH\_16QAM\_8RB#7