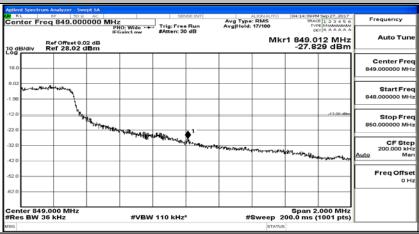

# **B.4: Band Edge**

### **Channel Bandwidth: 1.4 MHz**







# (Channel Bandwidth: 1.4 MHz)\_LCH\_QPSK\_3RB#3









### (Channel Bandwidth: 1.4 MHz)\_HCH\_QPSK\_3RB#0



# (Channel Bandwidth: 1.4 MHz)\_HCH\_QPSK\_3RB#2













# (Channel Bandwidth: 1.4 MHz)\_LCH\_16QAM\_3RB#0







### (Channel Bandwidth: 1.4 MHz)\_HCH\_16QAM\_1RB#3



### (Channel Bandwidth: 1.4 MHz)\_HCH\_16QAM\_1RB#5







# (Channel Bandwidth: 1.4 MHz)\_HCH\_16QAM\_3RB#3





# **Channel Bandwidth: 3 MHz**







# (Channel Bandwidth: 3 MHz)\_LCH\_QPSK\_8RB#7



























### (Channel Bandwidth: 3 MHz)\_LCH\_16QAM\_8RB#0









### (Channel Bandwidth: 3 MHz)\_HCH\_16QAM\_1RB#14







# (Channel Bandwidth: 3 MHz)\_HCH\_16QAM\_8RB#7