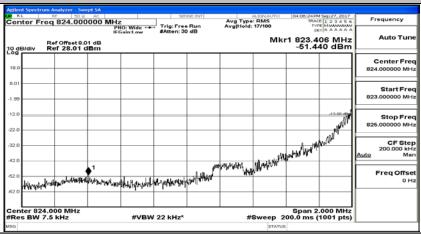

# **B.4: Band Edge**

### **Channel Bandwidth: 1.4 MHz**







# (Channel Bandwidth: 1.4 MHz)\_LCH\_QPSK\_3RB#3









### (Channel Bandwidth: 1.4 MHz)\_HCH\_QPSK\_3RB#0



# (Channel Bandwidth: 1.4 MHz)\_HCH\_QPSK\_3RB#2













# (Channel Bandwidth: 1.4 MHz)\_LCH\_16QAM\_3RB#0







### (Channel Bandwidth: 1.4 MHz)\_HCH\_16QAM\_1RB#3



### (Channel Bandwidth: 1.4 MHz)\_HCH\_16QAM\_1RB#5







# (Channel Bandwidth: 1.4 MHz)\_HCH\_16QAM\_3RB#3





# **Channel Bandwidth: 3 MHz**







# (Channel Bandwidth: 3 MHz)\_LCH\_QPSK\_8RB#7



























### (Channel Bandwidth: 3 MHz)\_LCH\_16QAM\_8RB#0









### (Channel Bandwidth: 3 MHz)\_HCH\_16QAM\_1RB#14







# (Channel Bandwidth: 3 MHz)\_HCH\_16QAM\_8RB#7