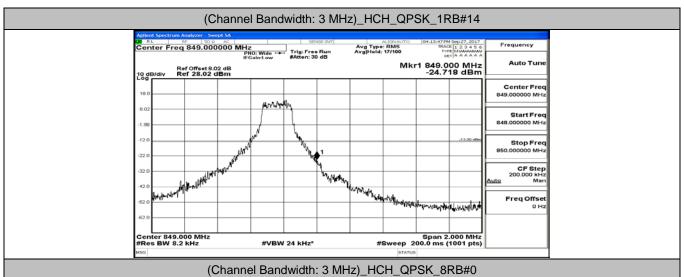

# **Channel Bandwidth: 3 MHz**

### (Channel Bandwidth: 3 MHz)\_HCH\_16QAM\_1RB#14