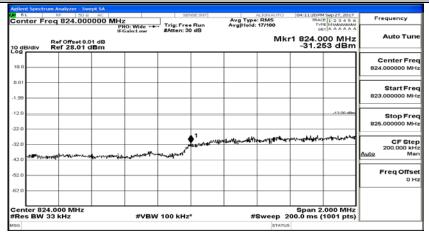

# **B.4: Band Edge**

### **Channel Bandwidth: 1.4 MHz**







# (Channel Bandwidth: 1.4 MHz)\_LCH\_QPSK\_3RB#3









### (Channel Bandwidth: 1.4 MHz)\_HCH\_QPSK\_3RB#0



# (Channel Bandwidth: 1.4 MHz)\_HCH\_QPSK\_3RB#2













# (Channel Bandwidth: 1.4 MHz)\_LCH\_16QAM\_3RB#0







### (Channel Bandwidth: 1.4 MHz)\_HCH\_16QAM\_1RB#3



### (Channel Bandwidth: 1.4 MHz)\_HCH\_16QAM\_1RB#5







# (Channel Bandwidth: 1.4 MHz)\_HCH\_16QAM\_3RB#3





# **Channel Bandwidth: 3 MHz**







# (Channel Bandwidth: 3 MHz)\_LCH\_QPSK\_8RB#7



























### (Channel Bandwidth: 3 MHz)\_LCH\_16QAM\_8RB#0









### (Channel Bandwidth: 3 MHz)\_HCH\_16QAM\_1RB#14







# (Channel Bandwidth: 3 MHz)\_HCH\_16QAM\_8RB#7