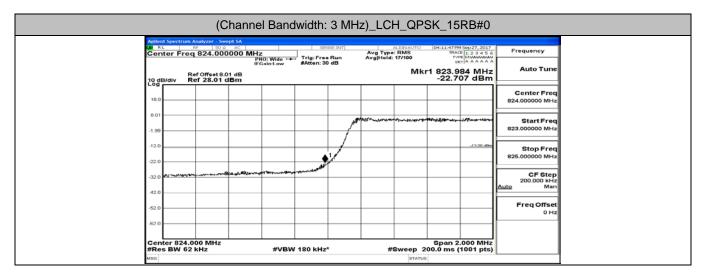

# **B.4: Band Edge**

### **Channel Bandwidth: 1.4 MHz**







# (Channel Bandwidth: 1.4 MHz)\_LCH\_QPSK\_3RB#3









### (Channel Bandwidth: 1.4 MHz)\_HCH\_QPSK\_3RB#0



# (Channel Bandwidth: 1.4 MHz)\_HCH\_QPSK\_3RB#2













# (Channel Bandwidth: 1.4 MHz)\_LCH\_16QAM\_3RB#0







### (Channel Bandwidth: 1.4 MHz)\_HCH\_16QAM\_1RB#3



### (Channel Bandwidth: 1.4 MHz)\_HCH\_16QAM\_1RB#5







# (Channel Bandwidth: 1.4 MHz)\_HCH\_16QAM\_3RB#3





# **Channel Bandwidth: 3 MHz**







# (Channel Bandwidth: 3 MHz)\_LCH\_QPSK\_8RB#7



























### (Channel Bandwidth: 3 MHz)\_LCH\_16QAM\_8RB#0









### (Channel Bandwidth: 3 MHz)\_HCH\_16QAM\_1RB#14







# (Channel Bandwidth: 3 MHz)\_HCH\_16QAM\_8RB#7