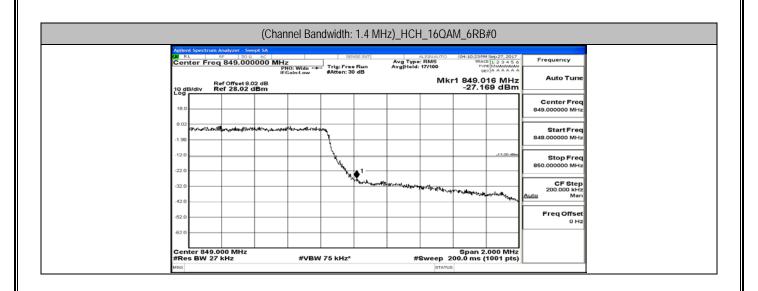

### (Channel Bandwidth: 1.4 MHz)\_HCH\_16QAM\_1RB#3

### (Channel Bandwidth: 1.4 MHz)\_HCH\_16QAM\_1RB#5