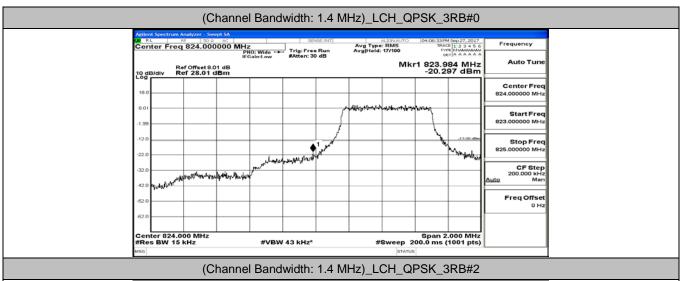

### **Channel Bandwidth: 1.4 MHz**

# (Channel Bandwidth: 1.4 MHz)\_LCH\_QPSK\_3RB#3