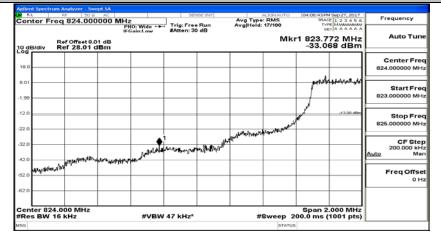

### **Channel Bandwidth: 1.4 MHz**

# (Channel Bandwidth: 1.4 MHz)\_LCH\_QPSK\_3RB#3