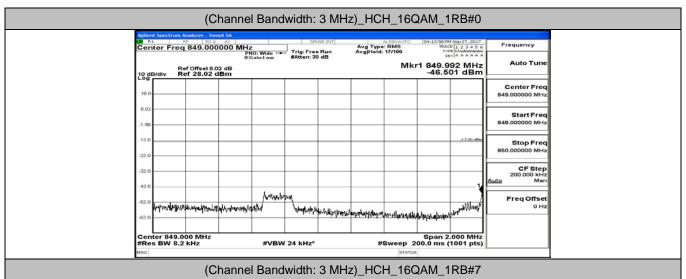

# **Channel Bandwidth: 3 MHz**

### (Channel Bandwidth: 3 MHz)\_HCH\_16QAM\_1RB#14