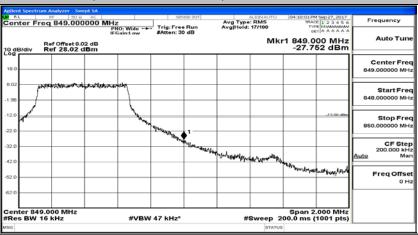

### (Channel Bandwidth: 1.4 MHz)\_HCH\_16QAM\_1RB#3

### (Channel Bandwidth: 1.4 MHz)\_HCH\_16QAM\_1RB#5