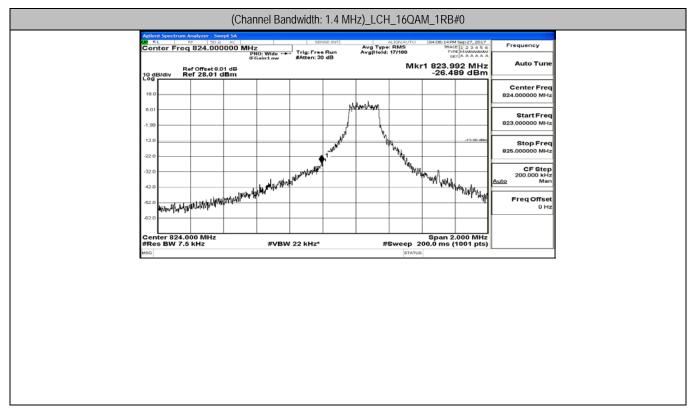

# **B.4: Band Edge**

### **Channel Bandwidth: 1.4 MHz**







# (Channel Bandwidth: 1.4 MHz)\_LCH\_QPSK\_3RB#3









### (Channel Bandwidth: 1.4 MHz)\_HCH\_QPSK\_3RB#0



# (Channel Bandwidth: 1.4 MHz)\_HCH\_QPSK\_3RB#2













# (Channel Bandwidth: 1.4 MHz)\_LCH\_16QAM\_3RB#0







### (Channel Bandwidth: 1.4 MHz)\_HCH\_16QAM\_1RB#3



### (Channel Bandwidth: 1.4 MHz)\_HCH\_16QAM\_1RB#5







# (Channel Bandwidth: 1.4 MHz)\_HCH\_16QAM\_3RB#3





# **Channel Bandwidth: 3 MHz**







# (Channel Bandwidth: 3 MHz)\_LCH\_QPSK\_8RB#7



























### (Channel Bandwidth: 3 MHz)\_LCH\_16QAM\_8RB#0









### (Channel Bandwidth: 3 MHz)\_HCH\_16QAM\_1RB#14







# (Channel Bandwidth: 3 MHz)\_HCH\_16QAM\_8RB#7