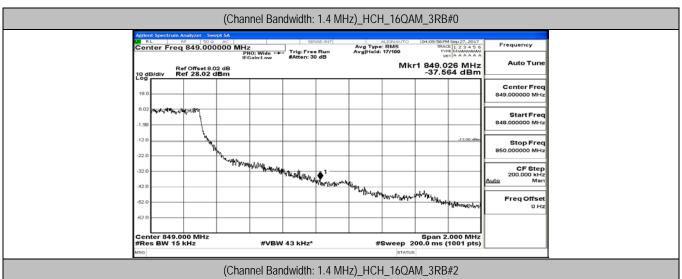

# **B.4: Band Edge**

### **Channel Bandwidth: 1.4 MHz**







# (Channel Bandwidth: 1.4 MHz)\_LCH\_QPSK\_3RB#3









### (Channel Bandwidth: 1.4 MHz)\_HCH\_QPSK\_3RB#0



# (Channel Bandwidth: 1.4 MHz)\_HCH\_QPSK\_3RB#2













# (Channel Bandwidth: 1.4 MHz)\_LCH\_16QAM\_3RB#0







### (Channel Bandwidth: 1.4 MHz)\_HCH\_16QAM\_1RB#3



### (Channel Bandwidth: 1.4 MHz)\_HCH\_16QAM\_1RB#5







# (Channel Bandwidth: 1.4 MHz)\_HCH\_16QAM\_3RB#3





# **Channel Bandwidth: 3 MHz**







# (Channel Bandwidth: 3 MHz)\_LCH\_QPSK\_8RB#7



























### (Channel Bandwidth: 3 MHz)\_LCH\_16QAM\_8RB#0









### (Channel Bandwidth: 3 MHz)\_HCH\_16QAM\_1RB#14







# (Channel Bandwidth: 3 MHz)\_HCH\_16QAM\_8RB#7