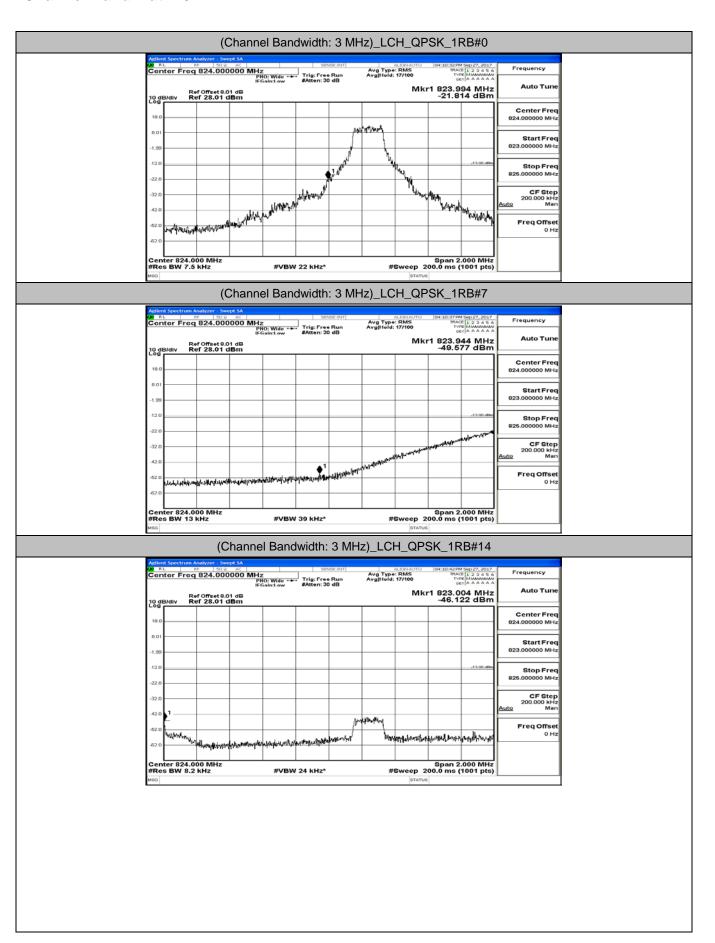

# (Channel Bandwidth: 3 MHz)\_LCH\_QPSK\_8RB#7

### (Channel Bandwidth: 3 MHz)\_HCH\_16QAM\_1RB#14