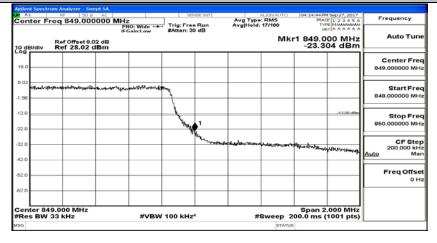

# **B.4: Band Edge**

### **Channel Bandwidth: 1.4 MHz**







# (Channel Bandwidth: 1.4 MHz)\_LCH\_QPSK\_3RB#3









### (Channel Bandwidth: 1.4 MHz)\_HCH\_QPSK\_3RB#0



# (Channel Bandwidth: 1.4 MHz)\_HCH\_QPSK\_3RB#2













# (Channel Bandwidth: 1.4 MHz)\_LCH\_16QAM\_3RB#0







### (Channel Bandwidth: 1.4 MHz)\_HCH\_16QAM\_1RB#3



### (Channel Bandwidth: 1.4 MHz)\_HCH\_16QAM\_1RB#5







# (Channel Bandwidth: 1.4 MHz)\_HCH\_16QAM\_3RB#3





# **Channel Bandwidth: 3 MHz**







# (Channel Bandwidth: 3 MHz)\_LCH\_QPSK\_8RB#7



























### (Channel Bandwidth: 3 MHz)\_LCH\_16QAM\_8RB#0









### (Channel Bandwidth: 3 MHz)\_HCH\_16QAM\_1RB#14







# (Channel Bandwidth: 3 MHz)\_HCH\_16QAM\_8RB#7