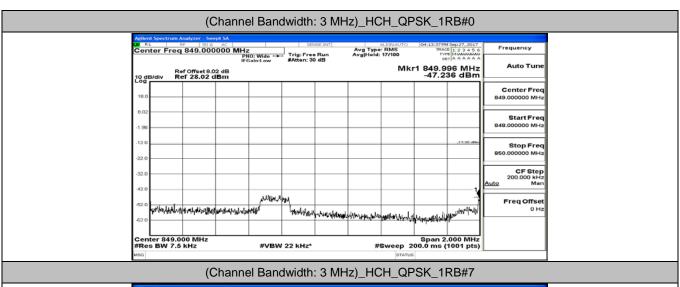

# **B.4: Band Edge**

### **Channel Bandwidth: 1.4 MHz**







# (Channel Bandwidth: 1.4 MHz)\_LCH\_QPSK\_3RB#3









### (Channel Bandwidth: 1.4 MHz)\_HCH\_QPSK\_3RB#0



# (Channel Bandwidth: 1.4 MHz)\_HCH\_QPSK\_3RB#2













# (Channel Bandwidth: 1.4 MHz)\_LCH\_16QAM\_3RB#0







### (Channel Bandwidth: 1.4 MHz)\_HCH\_16QAM\_1RB#3



### (Channel Bandwidth: 1.4 MHz)\_HCH\_16QAM\_1RB#5







# (Channel Bandwidth: 1.4 MHz)\_HCH\_16QAM\_3RB#3





# **Channel Bandwidth: 3 MHz**







# (Channel Bandwidth: 3 MHz)\_LCH\_QPSK\_8RB#7



























### (Channel Bandwidth: 3 MHz)\_LCH\_16QAM\_8RB#0









### (Channel Bandwidth: 3 MHz)\_HCH\_16QAM\_1RB#14







# (Channel Bandwidth: 3 MHz)\_HCH\_16QAM\_8RB#7