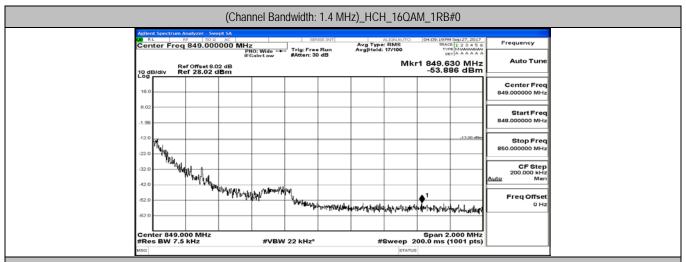

### (Channel Bandwidth: 1.4 MHz)\_HCH\_16QAM\_1RB#3

### (Channel Bandwidth: 1.4 MHz)\_HCH\_16QAM\_1RB#5