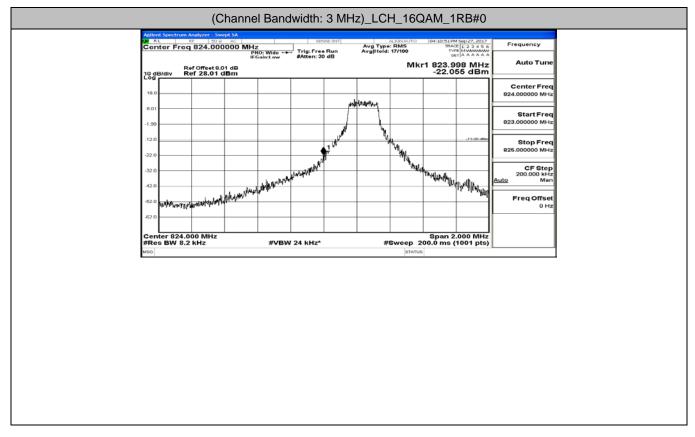

# **B.4: Band Edge**

### **Channel Bandwidth: 1.4 MHz**







# (Channel Bandwidth: 1.4 MHz)\_LCH\_QPSK\_3RB#3









### (Channel Bandwidth: 1.4 MHz)\_HCH\_QPSK\_3RB#0



# (Channel Bandwidth: 1.4 MHz)\_HCH\_QPSK\_3RB#2













# (Channel Bandwidth: 1.4 MHz)\_LCH\_16QAM\_3RB#0







### (Channel Bandwidth: 1.4 MHz)\_HCH\_16QAM\_1RB#3



### (Channel Bandwidth: 1.4 MHz)\_HCH\_16QAM\_1RB#5







# (Channel Bandwidth: 1.4 MHz)\_HCH\_16QAM\_3RB#3





# **Channel Bandwidth: 3 MHz**







# (Channel Bandwidth: 3 MHz)\_LCH\_QPSK\_8RB#7



























### (Channel Bandwidth: 3 MHz)\_LCH\_16QAM\_8RB#0









### (Channel Bandwidth: 3 MHz)\_HCH\_16QAM\_1RB#14







# (Channel Bandwidth: 3 MHz)\_HCH\_16QAM\_8RB#7