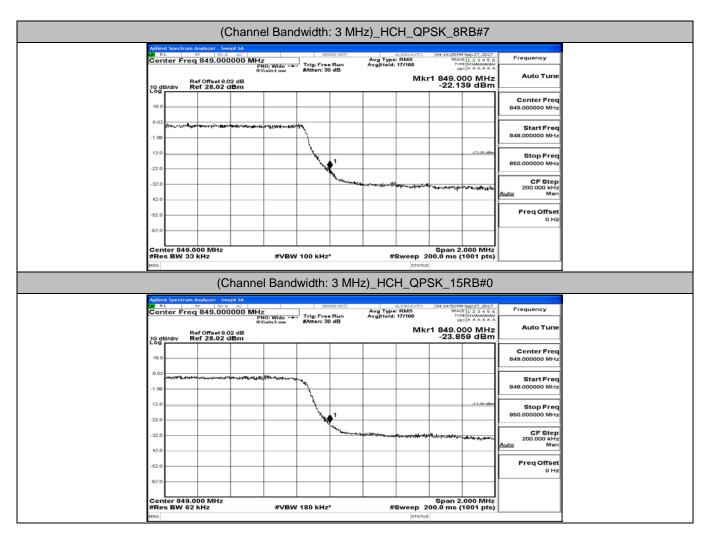

# **B.4: Band Edge**

### **Channel Bandwidth: 1.4 MHz**







# (Channel Bandwidth: 1.4 MHz)\_LCH\_QPSK\_3RB#3









### (Channel Bandwidth: 1.4 MHz)\_HCH\_QPSK\_3RB#0



# (Channel Bandwidth: 1.4 MHz)\_HCH\_QPSK\_3RB#2













# (Channel Bandwidth: 1.4 MHz)\_LCH\_16QAM\_3RB#0







### (Channel Bandwidth: 1.4 MHz)\_HCH\_16QAM\_1RB#3



### (Channel Bandwidth: 1.4 MHz)\_HCH\_16QAM\_1RB#5







# (Channel Bandwidth: 1.4 MHz)\_HCH\_16QAM\_3RB#3





# **Channel Bandwidth: 3 MHz**







# (Channel Bandwidth: 3 MHz)\_LCH\_QPSK\_8RB#7



























### (Channel Bandwidth: 3 MHz)\_LCH\_16QAM\_8RB#0









### (Channel Bandwidth: 3 MHz)\_HCH\_16QAM\_1RB#14







# (Channel Bandwidth: 3 MHz)\_HCH\_16QAM\_8RB#7