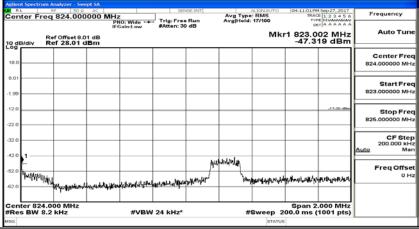

# **Channel Bandwidth: 3 MHz**

### (Channel Bandwidth: 3 MHz)\_HCH\_16QAM\_1RB#14