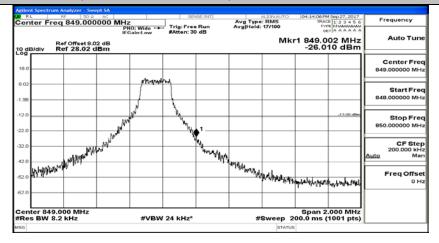

# **B.4: Band Edge**

### **Channel Bandwidth: 1.4 MHz**







# (Channel Bandwidth: 1.4 MHz)\_LCH\_QPSK\_3RB#3









### (Channel Bandwidth: 1.4 MHz)\_HCH\_QPSK\_3RB#0



# (Channel Bandwidth: 1.4 MHz)\_HCH\_QPSK\_3RB#2













# (Channel Bandwidth: 1.4 MHz)\_LCH\_16QAM\_3RB#0







### (Channel Bandwidth: 1.4 MHz)\_HCH\_16QAM\_1RB#3



### (Channel Bandwidth: 1.4 MHz)\_HCH\_16QAM\_1RB#5







# (Channel Bandwidth: 1.4 MHz)\_HCH\_16QAM\_3RB#3





# **Channel Bandwidth: 3 MHz**







# (Channel Bandwidth: 3 MHz)\_LCH\_QPSK\_8RB#7



























### (Channel Bandwidth: 3 MHz)\_LCH\_16QAM\_8RB#0









### (Channel Bandwidth: 3 MHz)\_HCH\_16QAM\_1RB#14







# (Channel Bandwidth: 3 MHz)\_HCH\_16QAM\_8RB#7