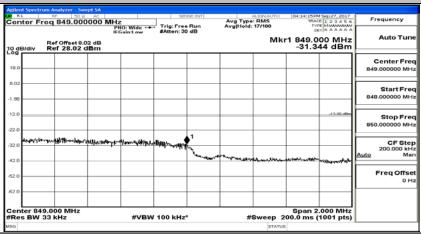

# **B.4: Band Edge**

### **Channel Bandwidth: 1.4 MHz**







# (Channel Bandwidth: 1.4 MHz)\_LCH\_QPSK\_3RB#3









### (Channel Bandwidth: 1.4 MHz)\_HCH\_QPSK\_3RB#0



# (Channel Bandwidth: 1.4 MHz)\_HCH\_QPSK\_3RB#2













# (Channel Bandwidth: 1.4 MHz)\_LCH\_16QAM\_3RB#0







### (Channel Bandwidth: 1.4 MHz)\_HCH\_16QAM\_1RB#3



### (Channel Bandwidth: 1.4 MHz)\_HCH\_16QAM\_1RB#5







# (Channel Bandwidth: 1.4 MHz)\_HCH\_16QAM\_3RB#3





# **Channel Bandwidth: 3 MHz**







# (Channel Bandwidth: 3 MHz)\_LCH\_QPSK\_8RB#7



























### (Channel Bandwidth: 3 MHz)\_LCH\_16QAM\_8RB#0









### (Channel Bandwidth: 3 MHz)\_HCH\_16QAM\_1RB#14







# (Channel Bandwidth: 3 MHz)\_HCH\_16QAM\_8RB#7