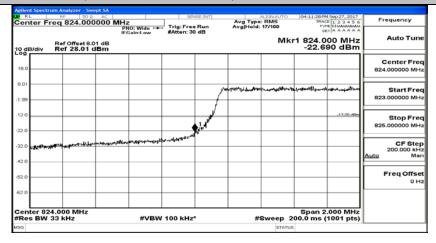

# **B.4: Band Edge**

### **Channel Bandwidth: 1.4 MHz**







# (Channel Bandwidth: 1.4 MHz)\_LCH\_QPSK\_3RB#3









### (Channel Bandwidth: 1.4 MHz)\_HCH\_QPSK\_3RB#0



# (Channel Bandwidth: 1.4 MHz)\_HCH\_QPSK\_3RB#2













# (Channel Bandwidth: 1.4 MHz)\_LCH\_16QAM\_3RB#0







### (Channel Bandwidth: 1.4 MHz)\_HCH\_16QAM\_1RB#3



### (Channel Bandwidth: 1.4 MHz)\_HCH\_16QAM\_1RB#5







# (Channel Bandwidth: 1.4 MHz)\_HCH\_16QAM\_3RB#3





# **Channel Bandwidth: 3 MHz**







# (Channel Bandwidth: 3 MHz)\_LCH\_QPSK\_8RB#7



























### (Channel Bandwidth: 3 MHz)\_LCH\_16QAM\_8RB#0









### (Channel Bandwidth: 3 MHz)\_HCH\_16QAM\_1RB#14







# (Channel Bandwidth: 3 MHz)\_HCH\_16QAM\_8RB#7