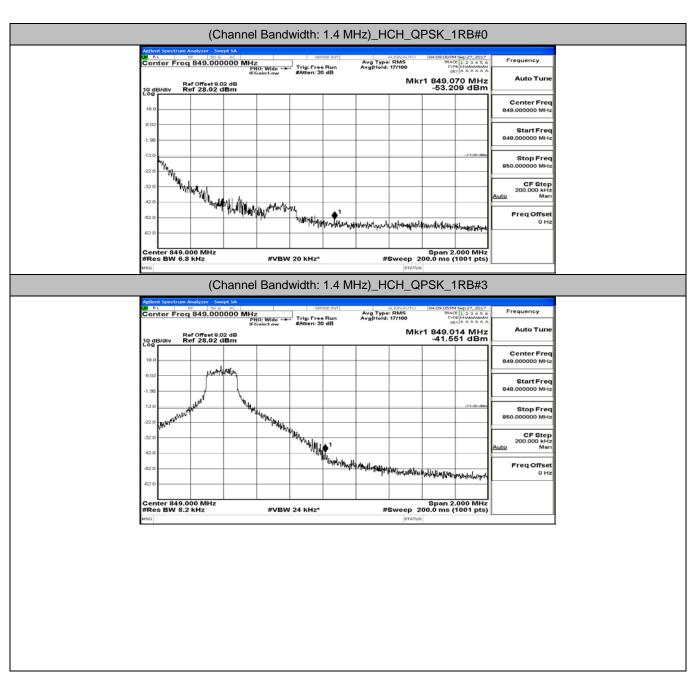

# **B.4: Band Edge**

### **Channel Bandwidth: 1.4 MHz**







# (Channel Bandwidth: 1.4 MHz)\_LCH\_QPSK\_3RB#3









### (Channel Bandwidth: 1.4 MHz)\_HCH\_QPSK\_3RB#0



# (Channel Bandwidth: 1.4 MHz)\_HCH\_QPSK\_3RB#2













# (Channel Bandwidth: 1.4 MHz)\_LCH\_16QAM\_3RB#0







### (Channel Bandwidth: 1.4 MHz)\_HCH\_16QAM\_1RB#3



### (Channel Bandwidth: 1.4 MHz)\_HCH\_16QAM\_1RB#5







# (Channel Bandwidth: 1.4 MHz)\_HCH\_16QAM\_3RB#3





# **Channel Bandwidth: 3 MHz**







# (Channel Bandwidth: 3 MHz)\_LCH\_QPSK\_8RB#7



























### (Channel Bandwidth: 3 MHz)\_LCH\_16QAM\_8RB#0









### (Channel Bandwidth: 3 MHz)\_HCH\_16QAM\_1RB#14







# (Channel Bandwidth: 3 MHz)\_HCH\_16QAM\_8RB#7