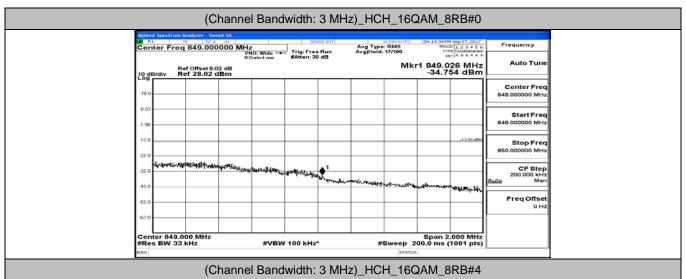

# **B.4: Band Edge**

### **Channel Bandwidth: 1.4 MHz**







# (Channel Bandwidth: 1.4 MHz)\_LCH\_QPSK\_3RB#3









### (Channel Bandwidth: 1.4 MHz)\_HCH\_QPSK\_3RB#0



# (Channel Bandwidth: 1.4 MHz)\_HCH\_QPSK\_3RB#2













# (Channel Bandwidth: 1.4 MHz)\_LCH\_16QAM\_3RB#0







### (Channel Bandwidth: 1.4 MHz)\_HCH\_16QAM\_1RB#3



### (Channel Bandwidth: 1.4 MHz)\_HCH\_16QAM\_1RB#5







# (Channel Bandwidth: 1.4 MHz)\_HCH\_16QAM\_3RB#3





# **Channel Bandwidth: 3 MHz**







# (Channel Bandwidth: 3 MHz)\_LCH\_QPSK\_8RB#7



























### (Channel Bandwidth: 3 MHz)\_LCH\_16QAM\_8RB#0









### (Channel Bandwidth: 3 MHz)\_HCH\_16QAM\_1RB#14







# (Channel Bandwidth: 3 MHz)\_HCH\_16QAM\_8RB#7