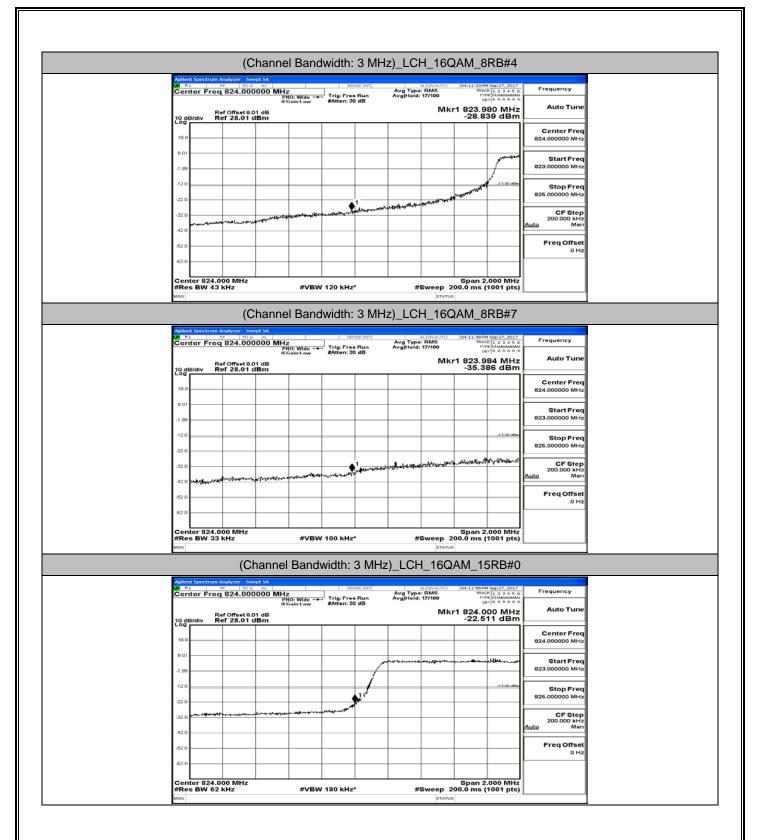

# **Channel Bandwidth: 3 MHz**

### (Channel Bandwidth: 3 MHz)\_LCH\_16QAM\_8RB#0