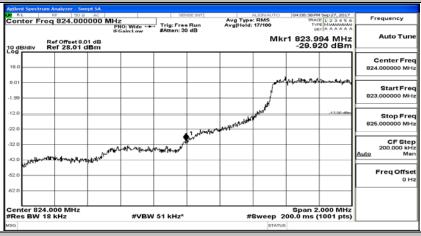

### **Channel Bandwidth: 1.4 MHz**

# (Channel Bandwidth: 1.4 MHz)\_LCH\_QPSK\_3RB#3