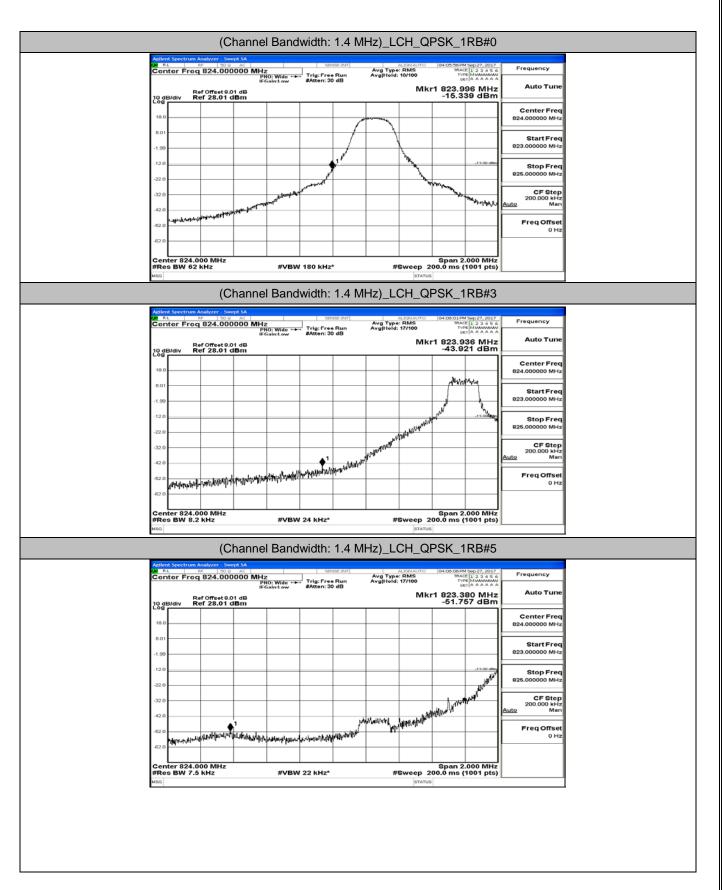

# **B.4: Band Edge**

### **Channel Bandwidth: 1.4 MHz**







# (Channel Bandwidth: 1.4 MHz)\_LCH\_QPSK\_3RB#3









### (Channel Bandwidth: 1.4 MHz)\_HCH\_QPSK\_3RB#0



# (Channel Bandwidth: 1.4 MHz)\_HCH\_QPSK\_3RB#2













# (Channel Bandwidth: 1.4 MHz)\_LCH\_16QAM\_3RB#0







### (Channel Bandwidth: 1.4 MHz)\_HCH\_16QAM\_1RB#3



### (Channel Bandwidth: 1.4 MHz)\_HCH\_16QAM\_1RB#5







# (Channel Bandwidth: 1.4 MHz)\_HCH\_16QAM\_3RB#3





# **Channel Bandwidth: 3 MHz**







# (Channel Bandwidth: 3 MHz)\_LCH\_QPSK\_8RB#7



























### (Channel Bandwidth: 3 MHz)\_LCH\_16QAM\_8RB#0









### (Channel Bandwidth: 3 MHz)\_HCH\_16QAM\_1RB#14







# (Channel Bandwidth: 3 MHz)\_HCH\_16QAM\_8RB#7