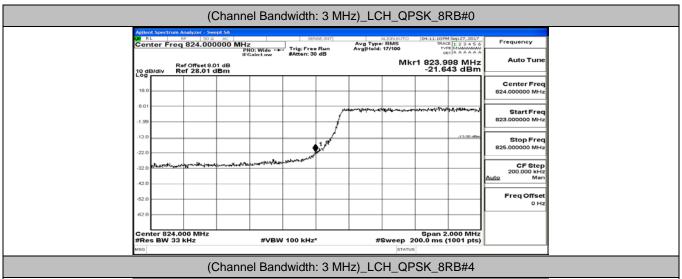

# **B.4: Band Edge**

### **Channel Bandwidth: 1.4 MHz**







# (Channel Bandwidth: 1.4 MHz)\_LCH\_QPSK\_3RB#3









### (Channel Bandwidth: 1.4 MHz)\_HCH\_QPSK\_3RB#0



# (Channel Bandwidth: 1.4 MHz)\_HCH\_QPSK\_3RB#2













# (Channel Bandwidth: 1.4 MHz)\_LCH\_16QAM\_3RB#0







### (Channel Bandwidth: 1.4 MHz)\_HCH\_16QAM\_1RB#3



### (Channel Bandwidth: 1.4 MHz)\_HCH\_16QAM\_1RB#5







# (Channel Bandwidth: 1.4 MHz)\_HCH\_16QAM\_3RB#3





# **Channel Bandwidth: 3 MHz**







# (Channel Bandwidth: 3 MHz)\_LCH\_QPSK\_8RB#7



























### (Channel Bandwidth: 3 MHz)\_LCH\_16QAM\_8RB#0









### (Channel Bandwidth: 3 MHz)\_HCH\_16QAM\_1RB#14







# (Channel Bandwidth: 3 MHz)\_HCH\_16QAM\_8RB#7