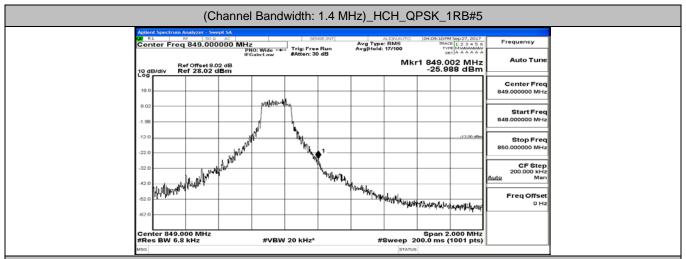

# **B.4: Band Edge**

### **Channel Bandwidth: 1.4 MHz**







# (Channel Bandwidth: 1.4 MHz)\_LCH\_QPSK\_3RB#3









### (Channel Bandwidth: 1.4 MHz)\_HCH\_QPSK\_3RB#0



# (Channel Bandwidth: 1.4 MHz)\_HCH\_QPSK\_3RB#2













# (Channel Bandwidth: 1.4 MHz)\_LCH\_16QAM\_3RB#0







### (Channel Bandwidth: 1.4 MHz)\_HCH\_16QAM\_1RB#3



### (Channel Bandwidth: 1.4 MHz)\_HCH\_16QAM\_1RB#5







# (Channel Bandwidth: 1.4 MHz)\_HCH\_16QAM\_3RB#3





# **Channel Bandwidth: 3 MHz**







# (Channel Bandwidth: 3 MHz)\_LCH\_QPSK\_8RB#7



























### (Channel Bandwidth: 3 MHz)\_LCH\_16QAM\_8RB#0









### (Channel Bandwidth: 3 MHz)\_HCH\_16QAM\_1RB#14







# (Channel Bandwidth: 3 MHz)\_HCH\_16QAM\_8RB#7