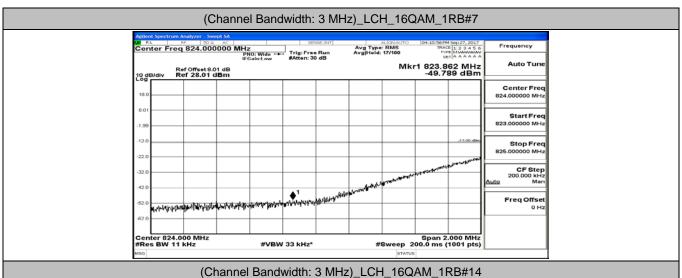

# **B.4: Band Edge**

### **Channel Bandwidth: 1.4 MHz**







# (Channel Bandwidth: 1.4 MHz)\_LCH\_QPSK\_3RB#3









### (Channel Bandwidth: 1.4 MHz)\_HCH\_QPSK\_3RB#0



# (Channel Bandwidth: 1.4 MHz)\_HCH\_QPSK\_3RB#2













# (Channel Bandwidth: 1.4 MHz)\_LCH\_16QAM\_3RB#0







### (Channel Bandwidth: 1.4 MHz)\_HCH\_16QAM\_1RB#3



### (Channel Bandwidth: 1.4 MHz)\_HCH\_16QAM\_1RB#5







# (Channel Bandwidth: 1.4 MHz)\_HCH\_16QAM\_3RB#3





# **Channel Bandwidth: 3 MHz**







# (Channel Bandwidth: 3 MHz)\_LCH\_QPSK\_8RB#7



























### (Channel Bandwidth: 3 MHz)\_LCH\_16QAM\_8RB#0









### (Channel Bandwidth: 3 MHz)\_HCH\_16QAM\_1RB#14







# (Channel Bandwidth: 3 MHz)\_HCH\_16QAM\_8RB#7