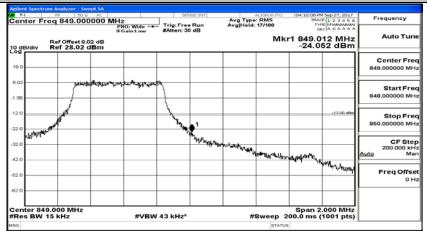

### (Channel Bandwidth: 1.4 MHz)\_HCH\_16QAM\_1RB#3

### (Channel Bandwidth: 1.4 MHz)\_HCH\_16QAM\_1RB#5