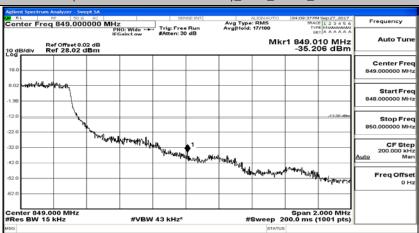

# **B.4: Band Edge**

### **Channel Bandwidth: 1.4 MHz**







# (Channel Bandwidth: 1.4 MHz)\_LCH\_QPSK\_3RB#3









### (Channel Bandwidth: 1.4 MHz)\_HCH\_QPSK\_3RB#0



# (Channel Bandwidth: 1.4 MHz)\_HCH\_QPSK\_3RB#2













# (Channel Bandwidth: 1.4 MHz)\_LCH\_16QAM\_3RB#0







### (Channel Bandwidth: 1.4 MHz)\_HCH\_16QAM\_1RB#3



### (Channel Bandwidth: 1.4 MHz)\_HCH\_16QAM\_1RB#5







# (Channel Bandwidth: 1.4 MHz)\_HCH\_16QAM\_3RB#3





# **Channel Bandwidth: 3 MHz**







# (Channel Bandwidth: 3 MHz)\_LCH\_QPSK\_8RB#7



























### (Channel Bandwidth: 3 MHz)\_LCH\_16QAM\_8RB#0









### (Channel Bandwidth: 3 MHz)\_HCH\_16QAM\_1RB#14







# (Channel Bandwidth: 3 MHz)\_HCH\_16QAM\_8RB#7