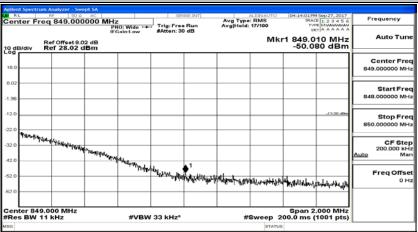

# **Channel Bandwidth: 3 MHz**

### (Channel Bandwidth: 3 MHz)\_HCH\_16QAM\_1RB#14