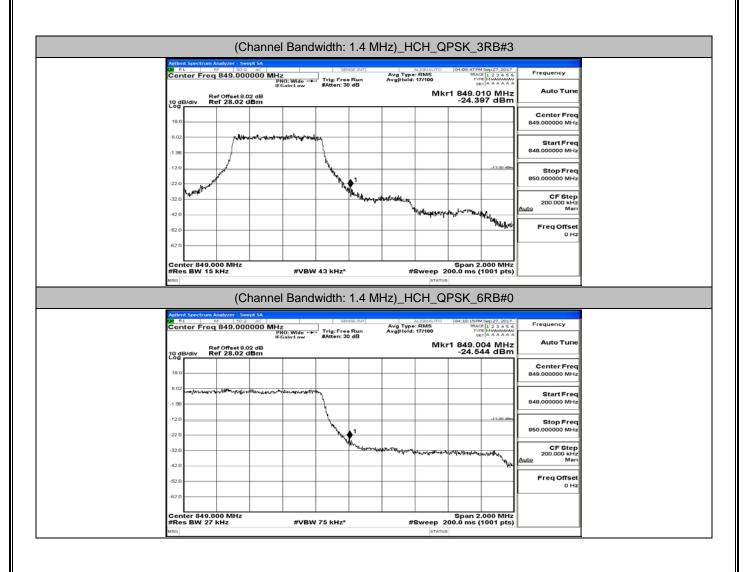

### (Channel Bandwidth: 1.4 MHz)\_HCH\_QPSK\_3RB#0

# (Channel Bandwidth: 1.4 MHz)\_HCH\_QPSK\_3RB#2