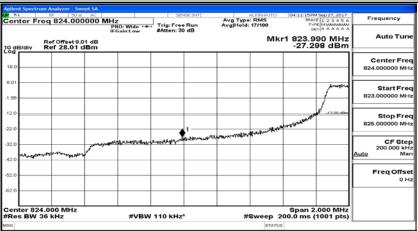

# **B.4: Band Edge**

### **Channel Bandwidth: 1.4 MHz**







# (Channel Bandwidth: 1.4 MHz)\_LCH\_QPSK\_3RB#3









### (Channel Bandwidth: 1.4 MHz)\_HCH\_QPSK\_3RB#0



# (Channel Bandwidth: 1.4 MHz)\_HCH\_QPSK\_3RB#2













# (Channel Bandwidth: 1.4 MHz)\_LCH\_16QAM\_3RB#0







### (Channel Bandwidth: 1.4 MHz)\_HCH\_16QAM\_1RB#3



### (Channel Bandwidth: 1.4 MHz)\_HCH\_16QAM\_1RB#5







# (Channel Bandwidth: 1.4 MHz)\_HCH\_16QAM\_3RB#3





# **Channel Bandwidth: 3 MHz**







# (Channel Bandwidth: 3 MHz)\_LCH\_QPSK\_8RB#7



























### (Channel Bandwidth: 3 MHz)\_LCH\_16QAM\_8RB#0









### (Channel Bandwidth: 3 MHz)\_HCH\_16QAM\_1RB#14







# (Channel Bandwidth: 3 MHz)\_HCH\_16QAM\_8RB#7