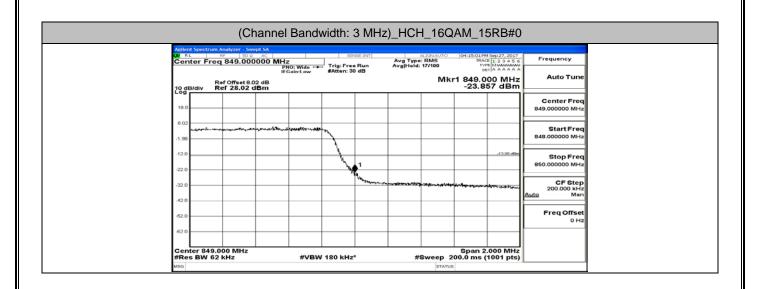

# **B.4: Band Edge**

### **Channel Bandwidth: 1.4 MHz**







# (Channel Bandwidth: 1.4 MHz)\_LCH\_QPSK\_3RB#3









### (Channel Bandwidth: 1.4 MHz)\_HCH\_QPSK\_3RB#0



# (Channel Bandwidth: 1.4 MHz)\_HCH\_QPSK\_3RB#2













# (Channel Bandwidth: 1.4 MHz)\_LCH\_16QAM\_3RB#0







### (Channel Bandwidth: 1.4 MHz)\_HCH\_16QAM\_1RB#3



### (Channel Bandwidth: 1.4 MHz)\_HCH\_16QAM\_1RB#5







# (Channel Bandwidth: 1.4 MHz)\_HCH\_16QAM\_3RB#3





# **Channel Bandwidth: 3 MHz**







# (Channel Bandwidth: 3 MHz)\_LCH\_QPSK\_8RB#7



























### (Channel Bandwidth: 3 MHz)\_LCH\_16QAM\_8RB#0









### (Channel Bandwidth: 3 MHz)\_HCH\_16QAM\_1RB#14







# (Channel Bandwidth: 3 MHz)\_HCH\_16QAM\_8RB#7