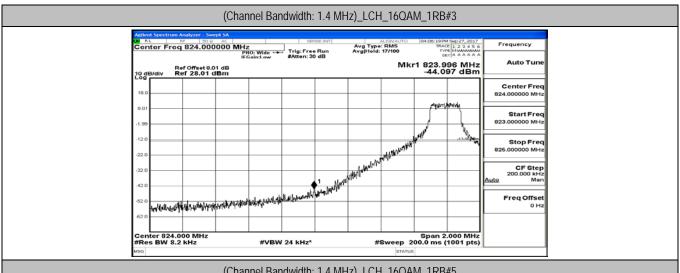

# **B.4: Band Edge**

### **Channel Bandwidth: 1.4 MHz**







# (Channel Bandwidth: 1.4 MHz)\_LCH\_QPSK\_3RB#3









### (Channel Bandwidth: 1.4 MHz)\_HCH\_QPSK\_3RB#0



# (Channel Bandwidth: 1.4 MHz)\_HCH\_QPSK\_3RB#2













# (Channel Bandwidth: 1.4 MHz)\_LCH\_16QAM\_3RB#0







### (Channel Bandwidth: 1.4 MHz)\_HCH\_16QAM\_1RB#3



### (Channel Bandwidth: 1.4 MHz)\_HCH\_16QAM\_1RB#5







# (Channel Bandwidth: 1.4 MHz)\_HCH\_16QAM\_3RB#3





# **Channel Bandwidth: 3 MHz**







# (Channel Bandwidth: 3 MHz)\_LCH\_QPSK\_8RB#7



























### (Channel Bandwidth: 3 MHz)\_LCH\_16QAM\_8RB#0









### (Channel Bandwidth: 3 MHz)\_HCH\_16QAM\_1RB#14







# (Channel Bandwidth: 3 MHz)\_HCH\_16QAM\_8RB#7