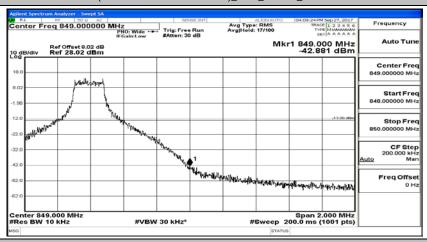

### (Channel Bandwidth: 1.4 MHz)\_HCH\_16QAM\_1RB#3

### (Channel Bandwidth: 1.4 MHz)\_HCH\_16QAM\_1RB#5