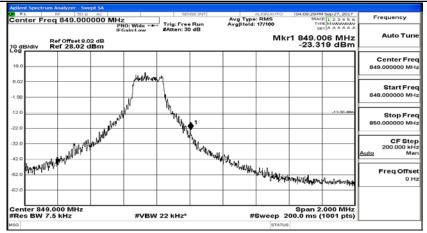

### (Channel Bandwidth: 1.4 MHz)\_HCH\_16QAM\_1RB#3

### (Channel Bandwidth: 1.4 MHz)\_HCH\_16QAM\_1RB#5