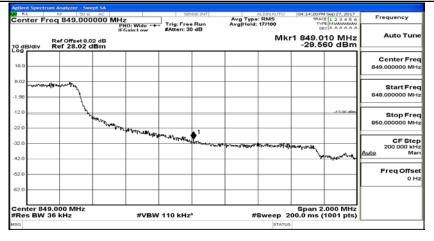

# **B.4: Band Edge**

### **Channel Bandwidth: 1.4 MHz**







# (Channel Bandwidth: 1.4 MHz)\_LCH\_QPSK\_3RB#3









### (Channel Bandwidth: 1.4 MHz)\_HCH\_QPSK\_3RB#0



# (Channel Bandwidth: 1.4 MHz)\_HCH\_QPSK\_3RB#2













# (Channel Bandwidth: 1.4 MHz)\_LCH\_16QAM\_3RB#0







### (Channel Bandwidth: 1.4 MHz)\_HCH\_16QAM\_1RB#3



### (Channel Bandwidth: 1.4 MHz)\_HCH\_16QAM\_1RB#5







# (Channel Bandwidth: 1.4 MHz)\_HCH\_16QAM\_3RB#3





# **Channel Bandwidth: 3 MHz**







# (Channel Bandwidth: 3 MHz)\_LCH\_QPSK\_8RB#7



























### (Channel Bandwidth: 3 MHz)\_LCH\_16QAM\_8RB#0









### (Channel Bandwidth: 3 MHz)\_HCH\_16QAM\_1RB#14







# (Channel Bandwidth: 3 MHz)\_HCH\_16QAM\_8RB#7