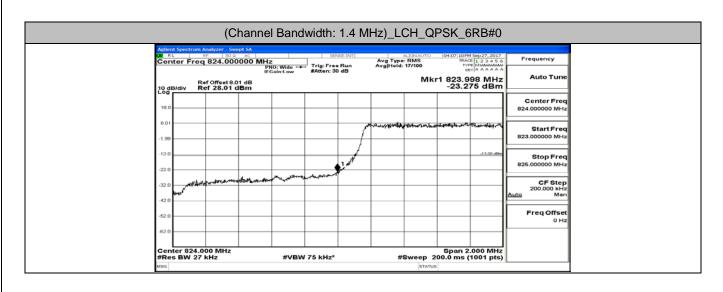

# **B.4: Band Edge**

### **Channel Bandwidth: 1.4 MHz**







# (Channel Bandwidth: 1.4 MHz)\_LCH\_QPSK\_3RB#3









### (Channel Bandwidth: 1.4 MHz)\_HCH\_QPSK\_3RB#0



# (Channel Bandwidth: 1.4 MHz)\_HCH\_QPSK\_3RB#2













# (Channel Bandwidth: 1.4 MHz)\_LCH\_16QAM\_3RB#0







### (Channel Bandwidth: 1.4 MHz)\_HCH\_16QAM\_1RB#3



### (Channel Bandwidth: 1.4 MHz)\_HCH\_16QAM\_1RB#5







# (Channel Bandwidth: 1.4 MHz)\_HCH\_16QAM\_3RB#3





# **Channel Bandwidth: 3 MHz**







# (Channel Bandwidth: 3 MHz)\_LCH\_QPSK\_8RB#7



























### (Channel Bandwidth: 3 MHz)\_LCH\_16QAM\_8RB#0









### (Channel Bandwidth: 3 MHz)\_HCH\_16QAM\_1RB#14







# (Channel Bandwidth: 3 MHz)\_HCH\_16QAM\_8RB#7