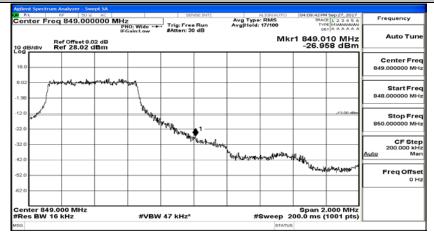

# **B.4: Band Edge**

### **Channel Bandwidth: 1.4 MHz**







# (Channel Bandwidth: 1.4 MHz)\_LCH\_QPSK\_3RB#3









### (Channel Bandwidth: 1.4 MHz)\_HCH\_QPSK\_3RB#0



# (Channel Bandwidth: 1.4 MHz)\_HCH\_QPSK\_3RB#2













# (Channel Bandwidth: 1.4 MHz)\_LCH\_16QAM\_3RB#0







### (Channel Bandwidth: 1.4 MHz)\_HCH\_16QAM\_1RB#3



### (Channel Bandwidth: 1.4 MHz)\_HCH\_16QAM\_1RB#5







# (Channel Bandwidth: 1.4 MHz)\_HCH\_16QAM\_3RB#3





# **Channel Bandwidth: 3 MHz**







# (Channel Bandwidth: 3 MHz)\_LCH\_QPSK\_8RB#7



























### (Channel Bandwidth: 3 MHz)\_LCH\_16QAM\_8RB#0









### (Channel Bandwidth: 3 MHz)\_HCH\_16QAM\_1RB#14







# (Channel Bandwidth: 3 MHz)\_HCH\_16QAM\_8RB#7