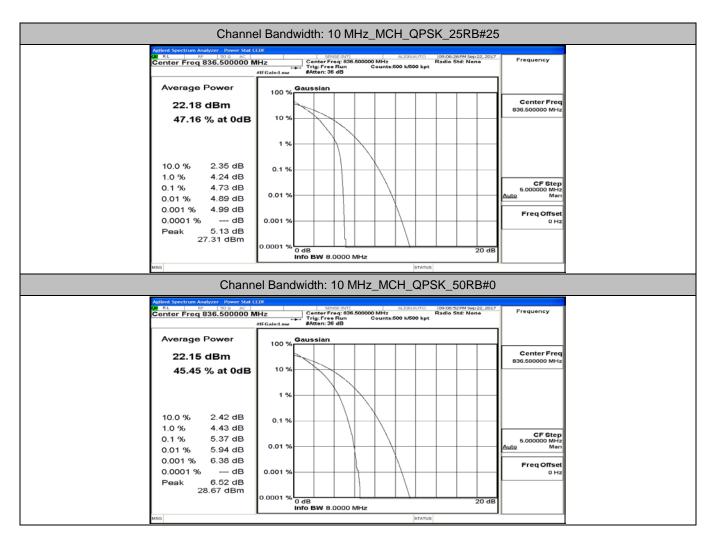

#### **Channel Bandwidth: 5 MHz**







# (Channel Bandwidth: 5 MHz)\_LCH\_QPSK\_12RB#13









## (Channel Bandwidth: 5 MHz)\_MCH\_QPSK\_12RB#0



## (Channel Bandwidth: 5 MHz)\_MCH\_QPSK\_12RB#6

















## (Channel Bandwidth: 5 MHz)\_LCH\_16QAM\_1RB#12



# (Channel Bandwidth: 5 MHz)\_LCH\_16QAM\_1RB#24



















# (Channel Bandwidth: 5 MHz)\_MCH\_16QAM\_12RB#6











## (Channel Bandwidth: 5 MHz)\_HCH\_16QAM\_12RB#0





#### **Channel Bandwidth: 10 MHz**





## Channel Bandwidth: 10 MHz\_LCH\_QPSK\_25RB#12



# Channel Bandwidth: 10 MHz\_LCH\_QPSK\_25RB#25









# Channel Bandwidth: 10 MHz\_MCH\_QPSK\_25RB#0



# Channel Bandwidth: 10 MHz\_MCH\_QPSK\_25RB#12

















#### Channel Bandwidth: 10 MHz\_LCH\_16QAM\_1RB#24



# Channel Bandwidth: 10 MHz\_LCH\_16QAM\_1RB#49





# Channel Bandwidth: 10 MHz\_LCH\_16QAM\_25RB#12



#### Channel Bandwidth: 10 MHz\_LCH\_16QAM\_25RB#25













# Channel Bandwidth: 10 MHz\_MCH\_16QAM\_25RB#12









#### Channel Bandwidth: 10 MHz\_HCH\_16QAM\_1RB#49



## Channel Bandwidth: 10 MHz\_HCH\_16QAM\_25RB#0