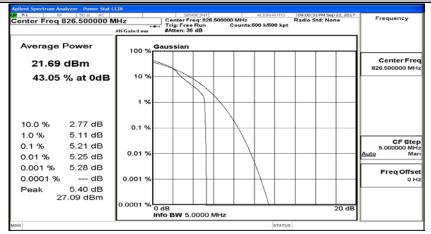

#### **Channel Bandwidth: 5 MHz**

## (Channel Bandwidth: 5 MHz)\_LCH\_16QAM\_1RB#12