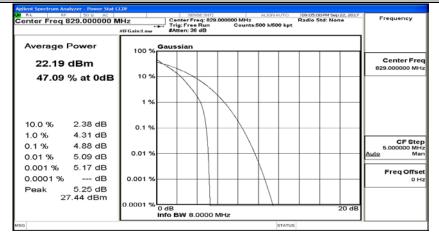

#### **Channel Bandwidth: 5 MHz**







# (Channel Bandwidth: 5 MHz)\_LCH\_QPSK\_12RB#13









## (Channel Bandwidth: 5 MHz)\_MCH\_QPSK\_12RB#0



## (Channel Bandwidth: 5 MHz)\_MCH\_QPSK\_12RB#6

















## (Channel Bandwidth: 5 MHz)\_LCH\_16QAM\_1RB#12



# (Channel Bandwidth: 5 MHz)\_LCH\_16QAM\_1RB#24



















# (Channel Bandwidth: 5 MHz)\_MCH\_16QAM\_12RB#6











## (Channel Bandwidth: 5 MHz)\_HCH\_16QAM\_12RB#0





#### **Channel Bandwidth: 10 MHz**





## Channel Bandwidth: 10 MHz\_LCH\_QPSK\_25RB#12



# Channel Bandwidth: 10 MHz\_LCH\_QPSK\_25RB#25









# Channel Bandwidth: 10 MHz\_MCH\_QPSK\_25RB#0



# Channel Bandwidth: 10 MHz\_MCH\_QPSK\_25RB#12

















#### Channel Bandwidth: 10 MHz\_LCH\_16QAM\_1RB#24



# Channel Bandwidth: 10 MHz\_LCH\_16QAM\_1RB#49





# Channel Bandwidth: 10 MHz\_LCH\_16QAM\_25RB#12



#### Channel Bandwidth: 10 MHz\_LCH\_16QAM\_25RB#25













# Channel Bandwidth: 10 MHz\_MCH\_16QAM\_25RB#12









#### Channel Bandwidth: 10 MHz\_HCH\_16QAM\_1RB#49



## Channel Bandwidth: 10 MHz\_HCH\_16QAM\_25RB#0