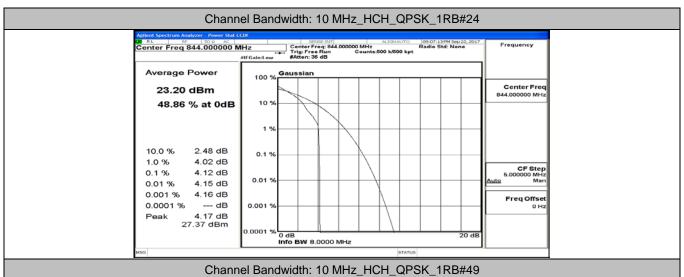

#### **Channel Bandwidth: 5 MHz**







# (Channel Bandwidth: 5 MHz)\_LCH\_QPSK\_12RB#13









## (Channel Bandwidth: 5 MHz)\_MCH\_QPSK\_12RB#0



## (Channel Bandwidth: 5 MHz)\_MCH\_QPSK\_12RB#6

















## (Channel Bandwidth: 5 MHz)\_LCH\_16QAM\_1RB#12



# (Channel Bandwidth: 5 MHz)\_LCH\_16QAM\_1RB#24



















# (Channel Bandwidth: 5 MHz)\_MCH\_16QAM\_12RB#6











## (Channel Bandwidth: 5 MHz)\_HCH\_16QAM\_12RB#0





#### **Channel Bandwidth: 10 MHz**





## Channel Bandwidth: 10 MHz\_LCH\_QPSK\_25RB#12



# Channel Bandwidth: 10 MHz\_LCH\_QPSK\_25RB#25









# Channel Bandwidth: 10 MHz\_MCH\_QPSK\_25RB#0



# Channel Bandwidth: 10 MHz\_MCH\_QPSK\_25RB#12

















#### Channel Bandwidth: 10 MHz\_LCH\_16QAM\_1RB#24



# Channel Bandwidth: 10 MHz\_LCH\_16QAM\_1RB#49





# Channel Bandwidth: 10 MHz\_LCH\_16QAM\_25RB#12



#### Channel Bandwidth: 10 MHz\_LCH\_16QAM\_25RB#25













# Channel Bandwidth: 10 MHz\_MCH\_16QAM\_25RB#12









#### Channel Bandwidth: 10 MHz\_HCH\_16QAM\_1RB#49



## Channel Bandwidth: 10 MHz\_HCH\_16QAM\_25RB#0