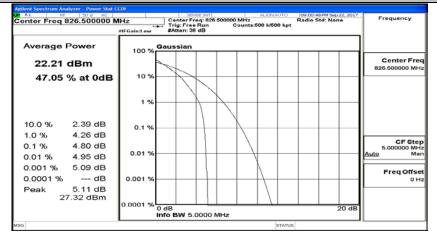

#### **Channel Bandwidth: 5 MHz**







# (Channel Bandwidth: 5 MHz)\_LCH\_QPSK\_12RB#13









## (Channel Bandwidth: 5 MHz)\_MCH\_QPSK\_12RB#0



## (Channel Bandwidth: 5 MHz)\_MCH\_QPSK\_12RB#6

















## (Channel Bandwidth: 5 MHz)\_LCH\_16QAM\_1RB#12



# (Channel Bandwidth: 5 MHz)\_LCH\_16QAM\_1RB#24



















# (Channel Bandwidth: 5 MHz)\_MCH\_16QAM\_12RB#6











## (Channel Bandwidth: 5 MHz)\_HCH\_16QAM\_12RB#0





#### **Channel Bandwidth: 10 MHz**





## Channel Bandwidth: 10 MHz\_LCH\_QPSK\_25RB#12



# Channel Bandwidth: 10 MHz\_LCH\_QPSK\_25RB#25









# Channel Bandwidth: 10 MHz\_MCH\_QPSK\_25RB#0



# Channel Bandwidth: 10 MHz\_MCH\_QPSK\_25RB#12

















#### Channel Bandwidth: 10 MHz\_LCH\_16QAM\_1RB#24



# Channel Bandwidth: 10 MHz\_LCH\_16QAM\_1RB#49





# Channel Bandwidth: 10 MHz\_LCH\_16QAM\_25RB#12



#### Channel Ba