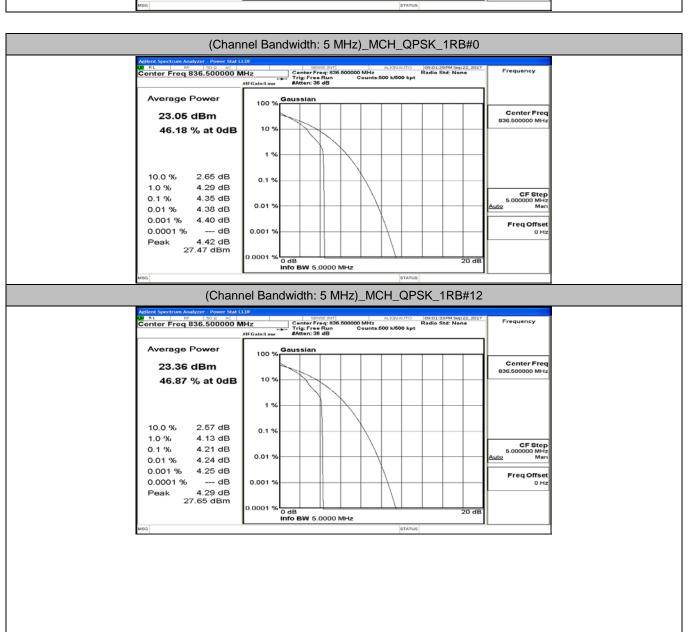

#### **Channel Bandwidth: 5 MHz**







# (Channel Bandwidth: 5 MHz)\_LCH\_QPSK\_12RB#13









## (Channel Bandwidth: 5 MHz)\_MCH\_QPSK\_12RB#0



## (Channel Bandwidth: 5 MHz)\_MCH\_QPSK\_12RB#6

















## (Channel Bandwidth: 5 MHz)\_LCH\_16QAM\_1RB#12



# (Channel Bandwidth: 5 MHz)\_LCH\_16QAM\_1RB#24



















# (Channel Bandwidth: 5 MHz)\_MCH\_16QAM\_12RB#6











## (Channel Bandwidth: 5 MHz)\_HCH\_16QAM\_12RB#0





#### **Channel Bandwidth: 10 MHz**





## Channel Bandwidth: 10 MHz\_LCH\_QPSK\_25RB#12



# Channel Bandwidth: 10 MHz\_LCH\_QPSK\_25RB#25









# Channel Bandwidth: 10 MHz\_MCH\_QPSK\_25RB#0



# Channel Bandwidth: 10 MHz\_MCH\_QPSK\_25RB#12

















#### Channel Bandwidth: 10 MHz\_LCH\_16QAM\_1RB#24



# Channel Bandwidth: 10 MHz\_LCH\_16QAM\_1RB#49





# Channel Bandwidth: 10 MHz\_LCH\_16QAM\_25RB#12



#### Channel Bandwi