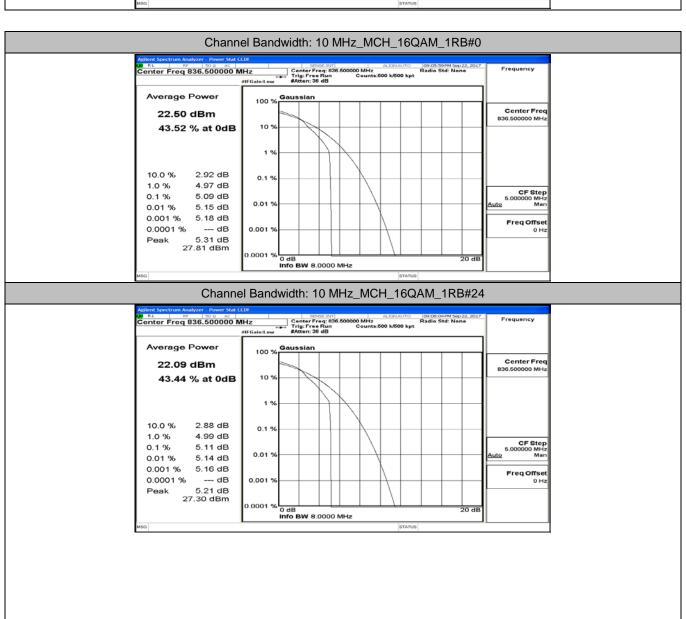

\_QPSK\_12RB#0



## (Channel Bandwidth: 5 MHz)\_MCH\_QPSK\_12RB#6

















## (Channel Bandwidth: 5 MHz)\_LCH\_16QAM\_1RB#12



# (Channel Bandwidth: 5 MHz)\_LCH\_16QAM\_1RB#24



















# (Channel Bandwidth: 5 MHz)\_MCH\_16QAM\_12RB#6











## (Channel Bandwidth: 5 MHz)\_HCH\_16QAM\_12RB#0





#### **Channel Bandwidth: 10 MHz**





## Channel Bandwidth: 10 MHz\_LCH\_QPSK\_25RB#12



# Channel Bandwidth: 10 MHz\_LCH\_QPSK\_25RB#25









# Channel Bandwidth: 10 MHz\_MCH\_QPSK\_25RB#0



# Channel Bandwidth: 10 MHz\_MCH\_QPSK\_25RB#12

















#### Channel Bandwidth: 10 MHz\_LCH\_16QAM\_1RB#24



# Channel Bandwidth: 10 MHz\_LCH\_16QAM\_1RB#49





# Channel Bandwidth: 10 MHz\_LCH\_16QAM\_25RB#12



#### Channel Bandwidth: 10 MHz\_LCH\_16QAM\_25RB#25













# Channel Bandwidth: 10 MHz\_MCH\_16QAM\_25RB#12









#### Channel Bandwidth: 10 MHz\_HCH\_16QAM\_1RB#49



## Channel Bandwidth: 10 MHz\_HCH\_16QAM\_25RB#0