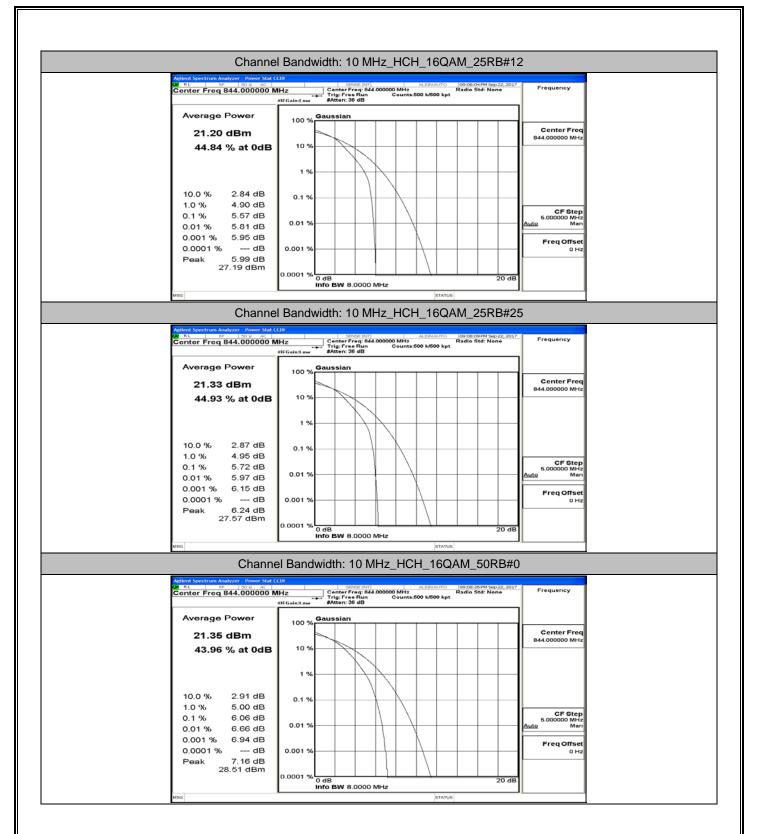

# Channel Bandwidth: 10 MHz\_LCH\_16QAM\_25RB#12

#### Channel Bandwidth: 10 MHz\_LCH\_16QAM\_25RB#25