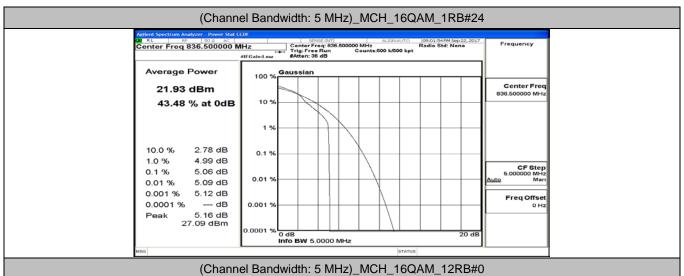

# (Channel Bandwidth: 5 MHz)\_LCH\_16QAM\_1RB#24

# (Channel Bandwidth: 5 MHz)\_MCH\_16QAM\_12RB#6