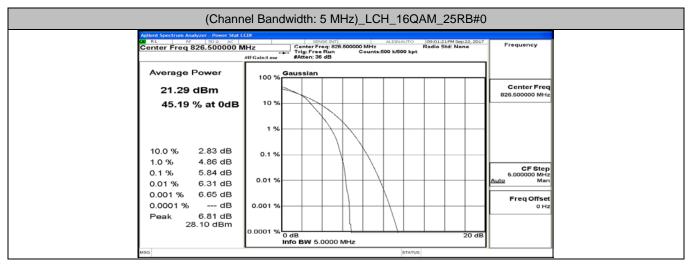

#### **Channel Bandwidth: 5 MHz**







# (Channel Bandwidth: 5 MHz)\_LCH\_QPSK\_12RB#13









## (Channel Bandwidth: 5 MHz)\_MCH\_QPSK\_12RB#0



## (Channel Bandwidth: 5 MHz)\_MCH\_QPSK\_12RB#6

















## (Channel Bandwidth: 5 MHz)\_LCH\_16QAM\_1RB#12



# (Channel Bandwidth: 5 MHz)\_LCH\_16QAM\_1RB#24



















# (Channel Bandwidth: 5 MHz)\_MCH\_16QAM\_12RB#6











## (Channel Bandwidth: 5 MHz)\_HCH\_16QAM\_12RB#0





#### **Channel Bandwidth: 10 MHz**





## Channel Bandwidth: 10 MHz\_LCH\_QPSK\_25RB#12



# Channel Bandwidth: 10 MHz\_LCH\_QPSK\_25RB#25









# Channel Bandwidth: 10 MHz\_MCH\_QPSK\_25RB#0



# Channel Bandwidth: 10 MHz\_MCH\_QPSK\_25RB#12

















#### Channel Bandwidth: 10 MHz\_LCH\_16QAM\_1RB#24



# Channel Bandwidth: 10 MHz\_LCH\_16QAM\_1RB#49





# Channel Bandwidth: 10 MHz\_LCH\_16QAM\_25RB#12



#### Channel Bandwidth: 10 MHz\_LCH\_16QAM\_25RB#25













# Channel Bandwidth: 10 MHz\_MCH\_16QAM\_25RB#12









#### Channel Bandwidth: 10 MHz\_HCH\_16QAM\_1RB#49



## Channel Bandwidth: 10 MHz\_HCH\_16QAM\_25RB#0