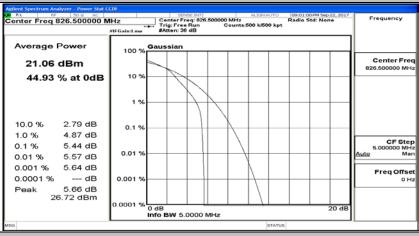

#### **Channel Bandwidth: 5 MHz**







# (Channel Bandwidth: 5 MHz)\_LCH\_QPSK\_12RB#13









## (Channel Bandwidth: 5 MHz)\_MCH\_QPSK\_12RB#0



## (Channel Bandwidth: 5 MHz)\_MCH\_QPSK\_12RB#6

















## (Channel Bandwidth: 5 MHz)\_LCH\_16QAM\_1RB#12



# (Channel Bandwidth: 5 MHz)\_LCH\_16QAM\_1RB#24



















# (Channel Bandwidth: 5 MHz)\_MCH\_16QAM\_12RB#6











## (Channel Bandwidth: 5 MHz)\_HCH\_16QAM\_12RB#0





#### **Channel Bandwidth: 10 MHz**





## Channel Bandwidth: 10 MHz\_LCH\_QPSK\_25RB#12



# Channel Bandwidth: 10 MHz\_LCH\_QPSK\_25RB#25









# Channel Bandwidth: 10 MHz\_MCH\_QPSK\_25RB#0



# Channel Bandwidth: 10 MHz\_MCH\_QPSK\_25RB#12

















#### Channel Bandwidth: 10 MHz\_LCH\_16QAM\_1RB#24



# Channel Bandwidth: 10 MHz\_LCH\_16QAM\_1RB#49





# Channel Bandwidth: 10 MHz\_LCH\_16QAM\_25RB#12



#### Channel Bandwidth: 10 MHz\_LCH\_16QAM\_25RB#25













# Channel Bandwidth: 10 MHz\_MCH\_16QAM\_25RB#12









#### Channel Bandwidth: 10 MHz\_HCH\_16QAM\_1RB#49



## Channel Bandwidth: 10 MHz\_HCH\_16QAM\_25RB#0