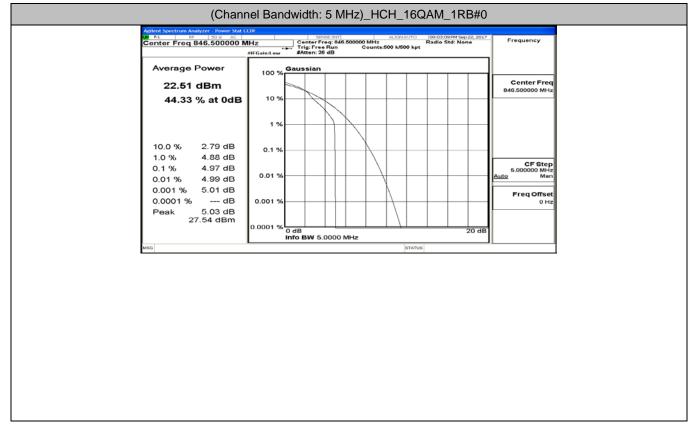

#### **Channel Bandwidth: 5 MHz**







# (Channel Bandwidth: 5 MHz)\_LCH\_QPSK\_12RB#13









## (Channel Bandwidth: 5 MHz)\_MCH\_QPSK\_12RB#0



## (Channel Bandwidth: 5 MHz)\_MCH\_QPSK\_12RB#6

















## (Channel Bandwidth: 5 MHz)\_LCH\_16QAM\_1RB#12



# (Channel Bandwidth: 5 MHz)\_LCH\_16QAM\_1RB#24



















# (Channel Bandwidth: 5 MHz)\_MCH\_16QAM\_12RB#6











## (Channel Bandwidth: 5 MHz)\_HCH\_16QAM\_12RB#0





#### **Channel Bandwidth: 10 MHz**





## Channel Bandwidth: 10 MHz\_LCH\_QPSK\_25RB#12



# Channel Bandwidth: 10 MHz\_LCH\_QPSK\_25RB#25









# Channel Bandwidth: 10 MHz\_MCH\_QPSK\_25RB#0



# Channel Bandwidth: 10 MHz\_MCH\_QPSK\_25RB#12

















#### Channel Bandwidth: 10 MHz\_LCH\_16QAM\_1RB#24



# Channel Bandwidth: 10 MHz\_LCH\_16QAM\_1RB#49





# Channel Bandwidth: 10 MHz\_LCH\_16QAM\_25RB#12



#### Channel Bandwidth: 10 MHz\_LCH\_16QAM\_25RB#25













# Channel Bandwidth: 10 MHz\_MCH\_16QAM\_25RB#12









#### Channel Bandwidth: 10 MHz\_HCH\_16QAM\_1RB#49



## Channel Bandwidth: 10 MHz\_HCH\_16QAM\_25RB#0