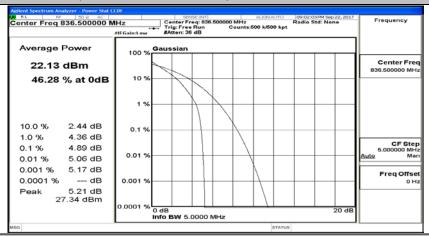

#### **Channel Bandwidth: 5 MHz**







# (Channel Bandwidth: 5 MHz)\_LCH\_QPSK\_12RB#13









## (Channel Bandwidth: 5 MHz)\_MCH\_QPSK\_12RB#0



## (Channel Bandwidth: 5 MHz)\_MCH\_QPSK\_12RB#6

















## (Channel Bandwidth: 5 MHz)\_LCH\_16QAM\_1RB#12



# (Channel Bandwidth: 5 MHz)\_LCH\_16QAM\_1RB#24



















# (Channel Bandwidth: 5 MHz)\_MCH\_16QAM\_12RB#6











## (Channel Bandwidth: 5 MHz)\_HCH\_16QAM\_12RB#0





#### **Channel Bandwidth: 10 MHz**





## Channel Bandwidth: 10 MHz\_LCH\_QPSK\_25RB#12



# Channel Bandwidth: 10 MHz\_LCH\_QPSK\_25RB#25









# Channel Bandwidth: 10 MHz\_MCH\_QPSK\_25RB#0



# Channel Bandwidth: 10 MHz\_MCH\_QPSK\_25RB#12

















#### Channel Bandwidth: 10 MHz\_LCH\_16QAM\_1RB#24



# Channel Bandwidth: 10 MHz\_LCH\_16QAM\_1RB#49





# Channel Bandwidth: 10 MHz\_LCH\_16QAM\_25RB#12



#### Channel Bandwidth: 10 MHz\_LCH\_16QAM\_25RB#25













# Channe