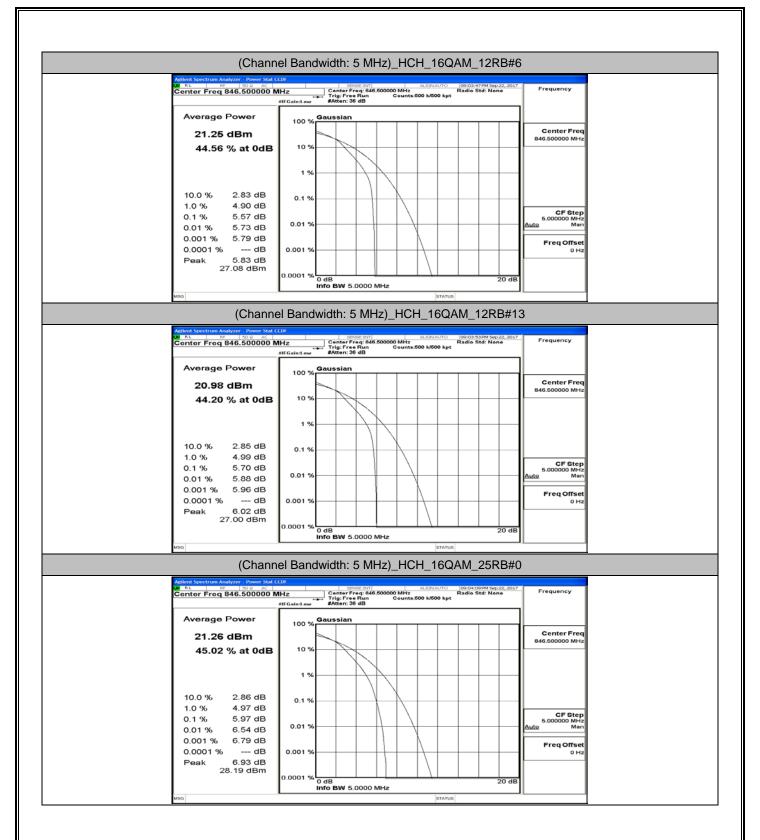

#### **Channel Bandwidth: 5 MHz**







# (Channel Bandwidth: 5 MHz)\_LCH\_QPSK\_12RB#13









## (Channel Bandwidth: 5 MHz)\_MCH\_QPSK\_12RB#0



## (Channel Bandwidth: 5 MHz)\_MCH\_QPSK\_12RB#6

















## (Channel Bandwidth: 5 MHz)\_LCH\_16QAM\_1RB#12



# (Channel Bandwidth: 5 MHz)\_LCH\_16QAM\_1RB#24



















# (Channel Bandwidth: 5 MHz)\_MCH\_16QAM\_12RB#6











## (Channel Bandwidth: 5 MHz)\_HCH\_16QAM\_12RB#0





#### **Channel Bandwidth: 10 MHz**





## Channel Bandwidth: 10 MHz\_LCH\_QPSK\_25RB#12



# Channel Bandwidth: 10 MHz\_LCH\_QPSK\_25RB#25









# Channel Bandwidth: 10 MHz\_MCH\_QPSK\_25RB#0



# Channel Bandwidth: 10 MHz\_MCH\_QPSK\_25RB#12

















#### Channel Bandwidth: 10 MHz\_LCH\_16QAM\_1RB#24



# Channel Bandwidth: 10 MHz\_LCH\_16QAM\_1RB#49





# Channel Bandwidth: 10 MHz\_LCH\_16QAM\_25RB#12



#### Channel Bandwidth: 10 MHz\_LCH\_16QAM\_25RB#25













# Channel Bandwidth: 10 MHz\_MCH\_16QAM\_25RB#12









#### Channel Bandwidth: 10 MHz\_HCH\_16QAM\_1RB#49



## Channel Bandwidth: 10 MHz\_HCH\_16QAM\_25RB#0