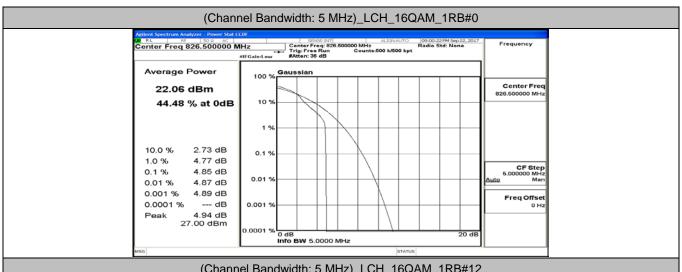

#### **Channel Bandwidth: 5 MHz**

## (Channel Bandwidth: 5 MHz)\_LCH\_16QAM\_1RB#12