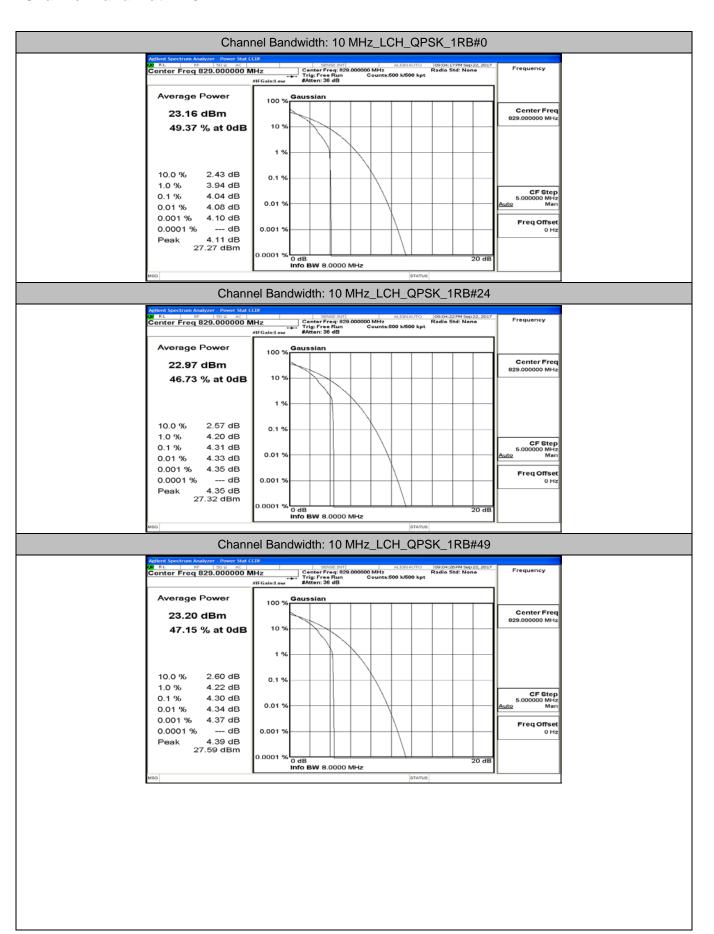

#### **Channel Bandwidth: 5 MHz**







# (Channel Bandwidth: 5 MHz)\_LCH\_QPSK\_12RB#13









## (Channel Bandwidth: 5 MHz)\_MCH\_QPSK\_12RB#0



## (Channel Bandwidth: 5 MHz)\_MCH\_QPSK\_12RB#6

















## (Channel Bandwidth: 5 MHz)\_LCH\_16QAM\_1RB#12



# (Channel Bandwidth: 5 MHz)\_LCH\_16QAM\_1RB#24



















# (Channel Bandwidth: 5 MHz)\_MCH\_16QAM\_12RB#6











## (Channel Bandwidth: 5 MHz)\_HCH\_16QAM\_12RB#0





#### **Channel Bandwidth: 10 MHz**





## Channel Bandwidth: 10 MHz\_LCH\_QPSK\_25RB#12



# Channel Bandwidth: 10 MHz\_LCH\_QPSK\_25RB#25









# Channel Bandwidth: 10 MHz\_MCH\_QPSK\_25RB#0



# Channel Bandwidth: 10 MHz\_MCH\_QPSK\_25RB#12

















#### Channel Bandwidth: 10 MHz\_LCH\_16QAM\_1RB#24



# Channel Bandwidth: 10 MHz\_LCH\_16QAM\_1RB#49





# Channel Bandwidth: 10 MHz\_LCH\_16QAM\_25RB#12



#### Channel Bandwidth: 10 MHz\_LCH\_16QAM\_25RB#25













# Channel Bandwidth: 10 MHz\_MCH\_16QAM\_25RB#12









#### Channel Bandwidth: 10 MHz\_HCH\_16QAM\_1RB#49



## Channel Bandwidth: 10 MHz\_HCH\_16QAM\_25RB#0