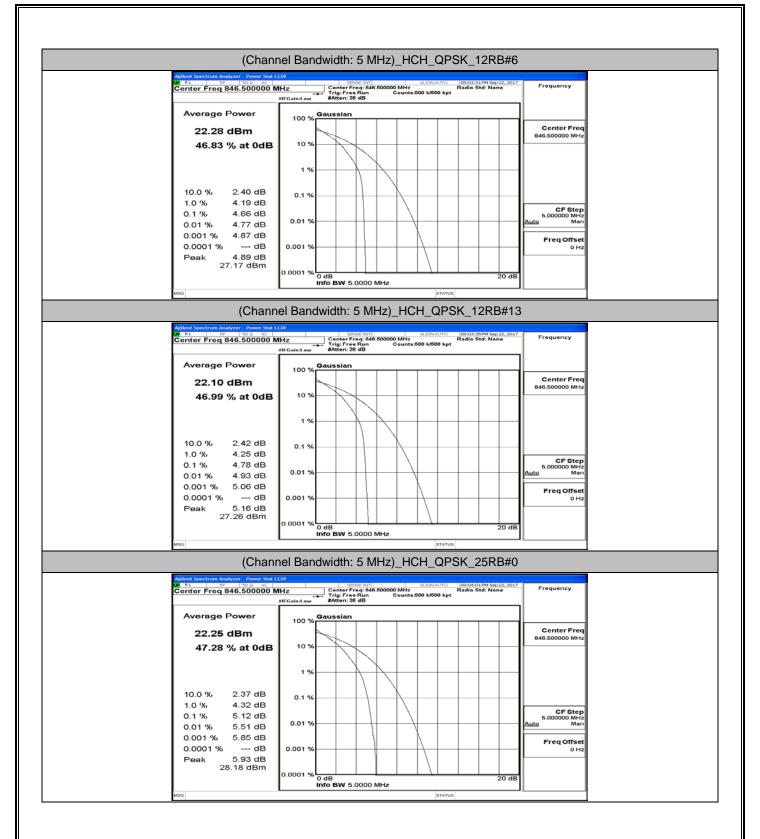

#### **Channel Bandwidth: 5 MHz**







# (Channel Bandwidth: 5 MHz)\_LCH\_QPSK\_12RB#13









## (Channel Bandwidth: 5 MHz)\_MCH\_QPSK\_12RB#0



## (Channel Bandwidth: 5 MHz)\_MCH\_QPSK\_12RB#6

















## (Channel Bandwidth: 5 MHz)\_LCH\_16QAM\_1RB#12



# (Channel Bandwidth: 5 MHz)\_LCH\_16QAM\_1RB#24



















# (Channel Bandwidth: 5 MHz)\_MCH\_16QAM\_12RB#6











## (Channel Bandwidth: 5 MHz)\_HCH\_16QAM\_12RB#0





#### **Channel Bandwidth: 10 MHz**





## Channel Bandwidth: 10 MHz\_LCH\_QPSK\_25RB#12



# Channel Bandwidth: 10 MHz\_LCH\_QPSK\_25RB#25









# Channel Bandwidth: 10 MHz\_MCH\_QPSK\_25RB#0



# Channel Bandwidth: 10 MHz\_MCH\_QPSK\_25RB#12

















#### Channel Bandwidth: 10 MHz\_LCH\_16QAM\_1RB#24



# Channel Bandwidth: 10 MHz\_LCH\_16QAM\_1RB#49





# Channel Bandwidth: 10 MHz\_LCH\_16QAM\_25RB#12



#### Channel Bandwidth: 10 MHz\_LCH\_16QAM\_25RB#25













# Channel Bandwidth: 10 MHz\_MCH\_16QAM\_25RB#12









#### Channel B