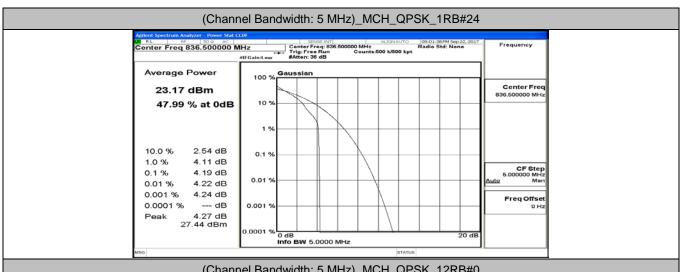

#### **Channel Bandwidth: 5 MHz**







# (Channel Bandwidth: 5 MHz)\_LCH\_QPSK\_12RB#13









## (Channel Bandwidth: 5 MHz)\_MCH\_QPSK\_12RB#0



## (Channel Bandwidth: 5 MHz)\_MCH\_QPSK\_12RB#6

















## (Channel Bandwidth: 5 MHz)\_LCH\_16QAM\_1RB#12



# (Channel Bandwidth: 5 MHz)\_LCH\_16QAM\_1RB#24



















# (Channel Bandwidth: 5 MHz)\_MCH\_16QAM\_12RB#6











## (Channel Bandwidth: 5 MHz)\_HCH\_16QAM\_12RB#0





#### **Channel Bandwidth: 10 MHz**





## Channel Bandwidth: 10 MHz\_LCH\_QPSK\_25RB#12



# Channel Bandwidth: 10 MHz\_LCH\_QPSK\_25RB#25









# Channel Bandwidth: 10 MHz\_MCH\_QPSK\_25RB#0



# Channel Bandwidth: 10 MHz\_MCH\_QPSK\_25RB#12

















#### Channel Bandwidth: 10 MHz\_LCH\_16QAM\_1RB#24



# Channel Bandwidth: 10 MHz\_LCH\_16QAM\_1RB#49





# Channel Bandwidth: 10 MHz\_LCH\_16QAM\_25RB#12



#### Channel Bandwidt