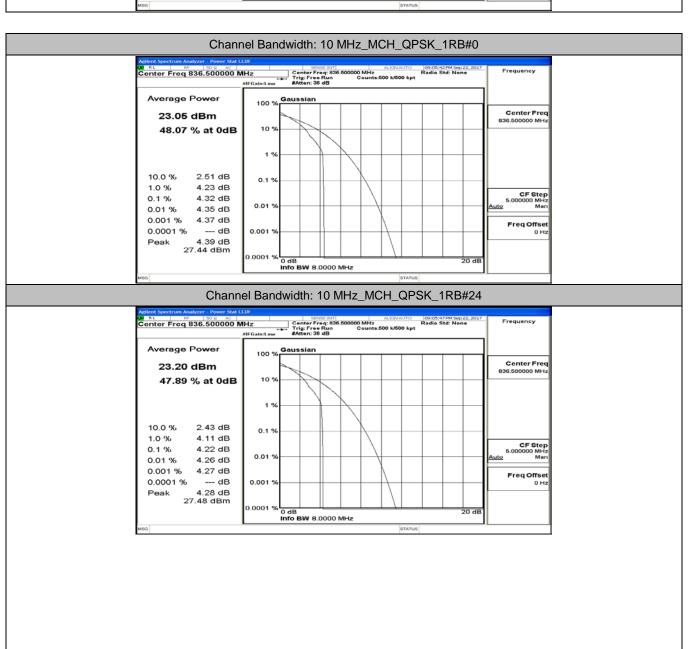

# Channel Bandwidth: 10 MHz\_MCH\_QPSK\_25RB#0

# Channel Bandwidth: 10 MHz\_MCH\_QPSK\_25RB#12