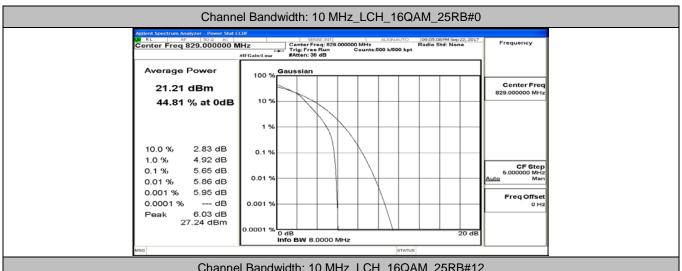

th: 5 MHz**







# (Channel Bandwidth: 5 MHz)\_LCH\_QPSK\_12RB#13









## (Channel Bandwidth: 5 MHz)\_MCH\_QPSK\_12RB#0



## (Channel Bandwidth: 5 MHz)\_MCH\_QPSK\_12RB#6

















## (Channel Bandwidth: 5 MHz)\_LCH\_16QAM\_1RB#12



# (Channel Bandwidth: 5 MHz)\_LCH\_16QAM\_1RB#24



















# (Channel Bandwidth: 5 MHz)\_MCH\_16QAM\_12RB#6











## (Channel Bandwidth: 5 MHz)\_HCH\_16QAM\_12RB#0





#### **Channel Bandwidth: 10 MHz**





## Channel Bandwidth: 10 MHz\_LCH\_QPSK\_25RB#12



# Channel Bandwidth: 10 MHz\_LCH\_QPSK\_25RB#25









# Channel Bandwidth: 10 MHz\_MCH\_QPSK\_25RB#0



# Channel Bandwidth: 10 MHz\_MCH\_QPSK\_25RB#12

















#### Channel Bandwidth: 10 MHz\_LCH\_16QAM\_1RB#24



# Channel Bandwidth: 10 MHz\_LCH\_16QAM\_1RB#49





# Channel Bandwidth: 10 MHz\_LCH\_16QAM\_25RB#12



#### Channel Bandwidth: 10 MHz\_LCH\_16QAM\_25RB#25













# Channel Bandwidth: 10 MHz\_MCH\_16QAM\_25RB#12









#### Channel Bandwidth: 10 MHz\_HCH\_16QAM\_1RB#49



## Channel Bandwidth: 10 MHz\_HCH\_16QAM\_25RB#0