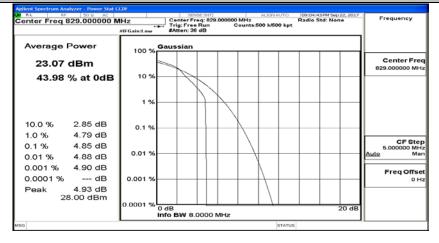

idth: 5 MHz**







# (Channel Bandwidth: 5 MHz)\_LCH\_QPSK\_12RB#13









## (Channel Bandwidth: 5 MHz)\_MCH\_QPSK\_12RB#0



## (Channel Bandwidth: 5 MHz)\_MCH\_QPSK\_12RB#6

















## (Channel Bandwidth: 5 MHz)\_LCH\_16QAM\_1RB#12



# (Channel Bandwidth: 5 MHz)\_LCH\_16QAM\_1RB#24



















# (Channel Bandwidth: 5 MHz)\_MCH\_16QAM\_12RB#6











## (Channel Bandwidth: 5 MHz)\_HCH\_16QAM\_12RB#0





#### **Channel Bandwidth: 10 MHz**





## Channel Bandwidth: 10 MHz\_LCH\_QPSK\_25RB#12



# Channel Bandwidth: 10 MHz\_LCH\_QPSK\_25RB#25









# Channel Bandwidth: 10 MHz\_MCH\_QPSK\_25RB#0



# Channel Bandwidth: 10 MHz\_MCH\_QPSK\_25RB#12

















#### Channel Bandwidth: 10 MHz\_LCH\_16QAM\_1RB#24



# Channel Bandwidth: 10 MHz\_LCH\_16QAM\_1RB#49





# Channel Bandwidth: 10 MHz\_LCH\_16QAM\_25RB#12



#### Channel Bandwidth: 10 MHz\_LCH\_16QAM\_25RB#25













# Channel Bandwidth: 10 MHz\_MCH\_16QAM\_25RB#12









#### Channel Bandwidth: 10 MHz\_HCH\_16QAM\_1RB#49



## Channel Bandwidth: 10 MHz\_HCH\_16QAM\_25RB#0