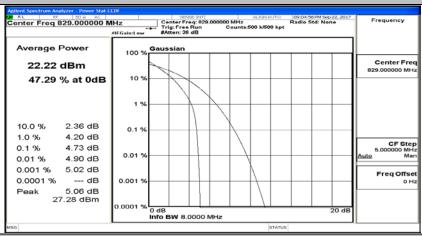

#### **Channel Bandwidth: 5 MHz**







# (Channel Bandwidth: 5 MHz)\_LCH\_QPSK\_12RB#13









## (Channel Bandwidth: 5 MHz)\_MCH\_QPSK\_12RB#0



## (Channel Bandwidth: 5 MHz)\_MCH\_QPSK\_12RB#6

















## (Channel Bandwidth: 5 MHz)\_LCH\_16QAM\_1RB#12



# (Channel Bandwidth: 5 MHz)\_LCH\_16QAM\_1RB#24



















# (Channel Bandwidth: 5 MHz)\_MCH\_16QAM\_12RB#6











## (Channel Bandwidth: 5 MHz)\_HCH\_16QAM\_12RB#0





#### **Channel Bandwidth: 10 MHz**





## Channel Bandwidth: 10 MHz\_LCH\_QPSK\_25RB#12



# Channel Bandwidth: 10 MHz\_LCH\_QPSK\_25RB#25









# Channel Bandwidth: 10 MHz\_MCH\_QPSK\_25RB#0



# Channel Bandwidth: 10 MHz\_MCH\_QPSK\_25RB#12

















#### Channel Bandwidth: 10 MHz\_LCH\_16QAM\_1RB#24



# Channel Bandwidth: 10 MHz\_LCH\_16QAM\_1RB#49





# Channel Bandwidth: 10 MHz\_LCH\_16QAM\_25RB#12



#### Channel Bandwidth: 10 MHz\_LCH\_16QAM\_25RB#25













# Channel Bandwidth: 10 MHz\_MCH\_16QAM\_25RB#12









#### Channel Bandwidth: 10 MHz\_HCH\_16QAM\_1RB#49



## Channel Bandwidth: 10 MHz\_HCH\_16QAM\_25RB#0