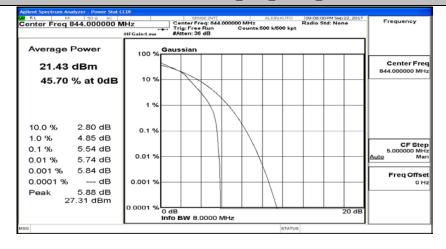

\_16QAM\_1RB#24



















# (Channel Bandwidth: 5 MHz)\_MCH\_16QAM\_12RB#6











## (Channel Bandwidth: 5 MHz)\_HCH\_16QAM\_12RB#0





#### **Channel Bandwidth: 10 MHz**





## Channel Bandwidth: 10 MHz\_LCH\_QPSK\_25RB#12



# Channel Bandwidth: 10 MHz\_LCH\_QPSK\_25RB#25









# Channel Bandwidth: 10 MHz\_MCH\_QPSK\_25RB#0



# Channel Bandwidth: 10 MHz\_MCH\_QPSK\_25RB#12

















#### Channel Bandwidth: 10 MHz\_LCH\_16QAM\_1RB#24



# Channel Bandwidth: 10 MHz\_LCH\_16QAM\_1RB#49





# Channel Bandwidth: 10 MHz\_LCH\_16QAM\_25RB#12



#### Channel Bandwidth: 10 MHz\_LCH\_16QAM\_25RB#25













# Channel Bandwidth: 10 MHz\_MCH\_16QAM\_25RB#12









#### Channel Bandwidth: 10 MHz\_HCH\_16QAM\_1RB#49



## Channel Bandwidth: 10 MHz\_HCH\_16QAM\_25RB#0