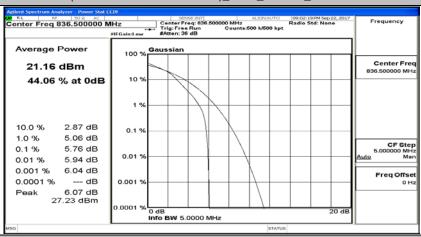

#### **Channel Bandwidth: 5 MHz**







# (Channel Bandwidth: 5 MHz)\_LCH\_QPSK\_12RB#13









## (Channel Bandwidth: 5 MHz)\_MCH\_QPSK\_12RB#0



## (Channel Bandwidth: 5 MHz)\_MCH\_QPSK\_12RB#6

















## (Channel Bandwidth: 5 MHz)\_LCH\_16QAM\_1RB#12



# (Channel Bandwidth: 5 MHz)\_LCH\_16QAM\_1RB#24



















# (Channel Bandwidth: 5 MHz)\_MCH\_16QAM\_12RB#6











## (Channel Bandwidth: 5 MHz)\_HCH\_16QAM\_12RB#0





#### **Channel Bandwidth: 10 MHz**





## Channel Bandwidth: 10 MHz\_LCH\_QPSK\_25RB#12



# Channel Bandwidth: 10 MHz\_LCH\_QPSK\_25RB#25









# Channel Bandwidth: 10 MHz\_MCH\_QPSK\_25RB#0



# Channel Bandwidth: 10 MHz\_MCH\_QPSK\_25RB#12

















#### Channel Bandwidth: 10 MHz\_LCH\_16QAM\_1RB#24



# Channel Bandwidth: 10 MHz\_LCH\_16QAM\_1RB#49





# Channel Bandwidth: 10 MHz\_LCH\_16QAM\_25RB#12



#### Channel Bandwidth: 10 MHz\_LCH\_16QAM\_25RB#25













# Channel Bandwidth: 10 MHz\_MCH\_16QAM\_25RB#12









#### Channel Bandwidth: 10 MHz\_HCH\_16QAM\_1RB#49



## Channel Bandwidth: 10 MHz\_HCH\_16QAM\_25RB#0