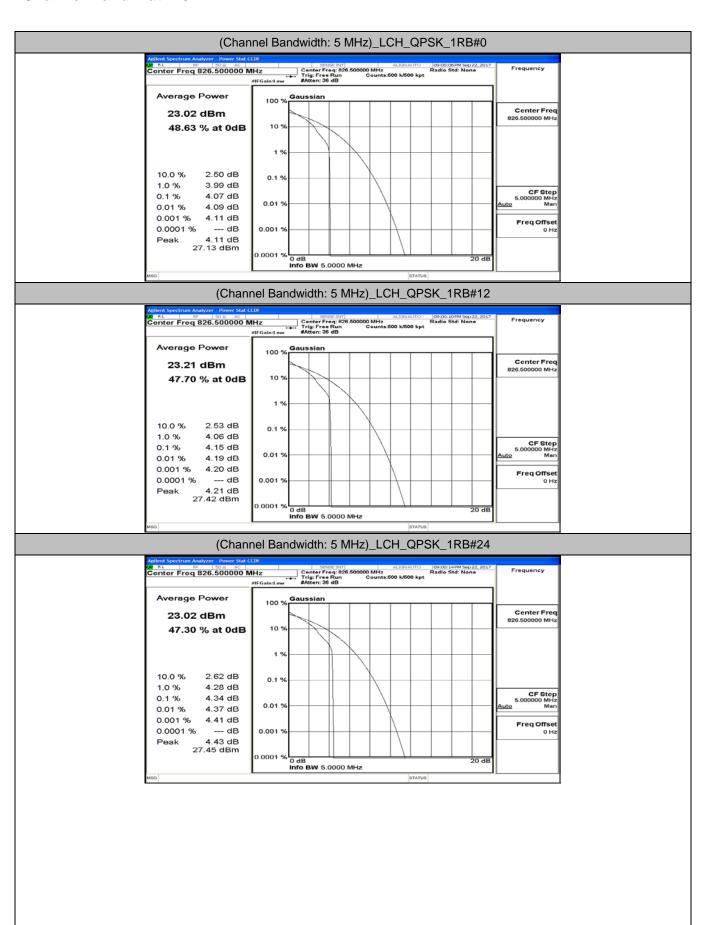

#### **Channel Bandwidth: 5 MHz**







# (Channel Bandwidth: 5 MHz)\_LCH\_QPSK\_12RB#13









## (Channel Bandwidth: 5 MHz)\_MCH\_QPSK\_12RB#0



## (Channel Bandwidth: 5 MHz)\_MCH\_QPSK\_12RB#6

















## (Channel Bandwidth: 5 MHz)\_LCH\_16QAM\_1RB#12



# (Channel Bandwidth: 5 MHz)\_LCH\_16QAM\_1RB#24



















# (Channel Bandwidth: 5 MHz)\_MCH\_16QAM\_12RB#6











## (Channel Bandwidth: 5 MHz)\_HCH\_16QAM\_12RB#0





#### **Channel Bandwidth: 10 MHz**





## Channel Bandwidth: 10 MHz\_LCH\_QPSK\_25RB#12



# Channel Bandwidth: 10 MHz\_LCH\_QPSK\_25RB#25









# Channel Bandwidth: 10 MHz\_MCH\_QPSK\_25RB#0



# Channel Bandwidth: 10 MHz\_MCH\_QPSK\_25RB#12

















#### Channel Bandwidth: 10 MHz\_LCH\_16QAM\_1RB#24



# Channel Bandwidth: 10 MHz\_LCH\_16QAM\_1RB#49





# Channel B