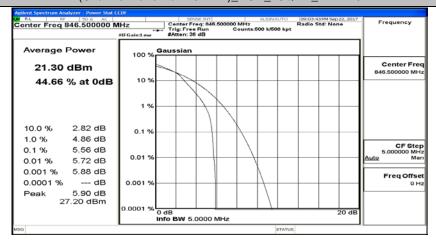

#### **Channel Bandwidth: 5 MHz**







# (Channel Bandwidth: 5 MHz)\_LCH\_QPSK\_12RB#13









## (Channel Bandwidth: 5 MHz)\_MCH\_QPSK\_12RB#0



## (Channel Bandwidth: 5 MHz)\_MCH\_QPSK\_12RB#6

















## (Channel Bandwidth: 5 MHz)\_LCH\_16QAM\_1RB#12



# (Channel Bandwidth: 5 MHz)\_LCH\_16QAM\_1RB#24



















# (Channel Bandwidth: 5 MHz)\_MCH\_16QAM\_12RB#6











## (Channel Bandwidth: 5 MHz)\_HCH\_16QAM\_12RB#0





#### **Channel Bandwidth: 10 MHz**





## Channel Bandwidth: 10 MHz\_LCH\_QPSK\_25RB#12



# Channel Bandwidth: 10 MHz\_LCH\_QPSK\_25RB#25









# Channel Bandwidth: 10 MHz\_MCH\_QPSK\_25RB#0



# Channel Bandwidth: 10 MHz\_MCH\_QPSK\_25RB#12

















#### Channel Bandwidth: 10 MHz\_LCH\_16QAM\_1RB#24



# Channel Bandwidth: 10 MHz\_LCH\_16QAM\_1RB#49





# Channel Bandwidth: 10 MHz\_LCH\_16QAM\_25RB#12



#### Channel Bandwidth: 10 MHz\_LCH\_16QAM\_25RB#25













# Channel Bandwidth: 10 MHz\_MCH\_16QAM\_25RB#12









#### Channel Bandwidth: 10 MHz\_HCH\_16QAM\_1RB#49



## Channel Bandwidth: 10 MHz\_HCH\_16QAM\_25RB#0