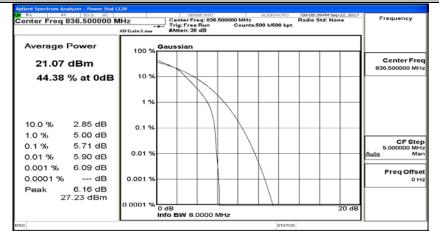

\_12RB#6

















## (Channel Bandwidth: 5 MHz)\_LCH\_16QAM\_1RB#12



# (Channel Bandwidth: 5 MHz)\_LCH\_16QAM\_1RB#24



















# (Channel Bandwidth: 5 MHz)\_MCH\_16QAM\_12RB#6











## (Channel Bandwidth: 5 MHz)\_HCH\_16QAM\_12RB#0





#### **Channel Bandwidth: 10 MHz**





## Channel Bandwidth: 10 MHz\_LCH\_QPSK\_25RB#12



# Channel Bandwidth: 10 MHz\_LCH\_QPSK\_25RB#25









# Channel Bandwidth: 10 MHz\_MCH\_QPSK\_25RB#0



# Channel Bandwidth: 10 MHz\_MCH\_QPSK\_25RB#12

















#### Channel Bandwidth: 10 MHz\_LCH\_16QAM\_1RB#24



# Channel Bandwidth: 10 MHz\_LCH\_16QAM\_1RB#49





# Channel Bandwidth: 10 MHz\_LCH\_16QAM\_25RB#12



#### Channel Bandwidth: 10 MHz\_LCH\_16QAM\_25RB#25













# Channel Bandwidth: 10 MHz\_MCH\_16QAM\_25RB#12









#### Channel Bandwidth: 10 MHz\_HCH\_16QAM\_1RB#49



## Channel Bandwidth: 10 MHz\_HCH\_16QAM\_25RB#0