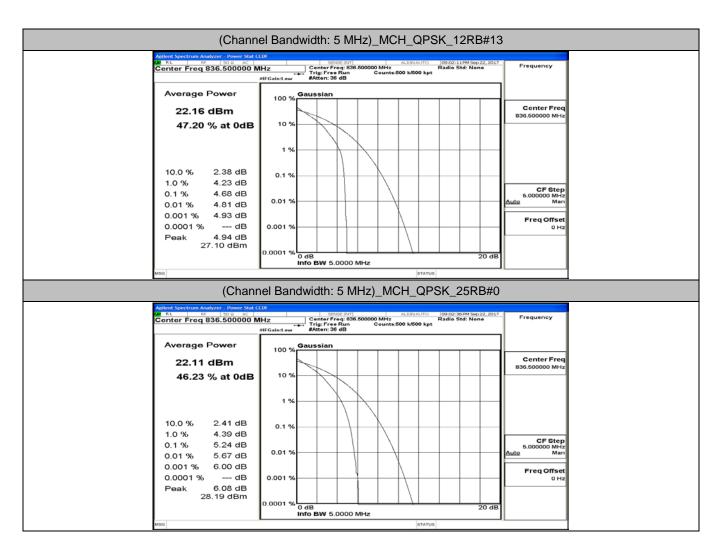

#### **Channel Bandwidth: 5 MHz**







# (Channel Bandwidth: 5 MHz)\_LCH\_QPSK\_12RB#13









## (Channel Bandwidth: 5 MHz)\_MCH\_QPSK\_12RB#0



## (Channel Bandwidth: 5 MHz)\_MCH\_QPSK\_12RB#6

















## (Channel Bandwidth: 5 MHz)\_LCH\_16QAM\_1RB#12



# (Channel Bandwidth: 5 MHz)\_LCH\_16QAM\_1RB#24



















# (Channel Bandwidth: 5 MHz)\_MCH\_16QAM\_12RB#6











## (Channel Bandwidth: 5 MHz)\_HCH\_16QAM\_12RB#0





#### **Channel Bandwidth: 10 MHz**





## Channel Bandwidth: 10 MHz\_LCH\_QPSK\_25RB#12



# Channel Bandwidth: 10 MHz\_LCH\_QPSK\_25RB#25









# Channel Bandwidth: 10 MHz\_MCH\_QPSK\_25RB#0



# Channel Bandwidth: 10 MHz\_MCH\_QPSK\_25RB#12

















#### Channel Bandwidth: 10 MHz\_LCH\_16QAM\_1RB#24



# Channel Bandwidth: 10 MHz\_LCH\_16QAM\_1RB#49





# Channel Bandwidth: 10 MHz\_LCH\_16QAM\_25RB#12



#### Channel Bandwidth: 10 MHz\_LCH\_16QAM\_25RB#25













# Channel Bandwidth: 10 MHz\_MCH\_16QAM\_25RB#12









####