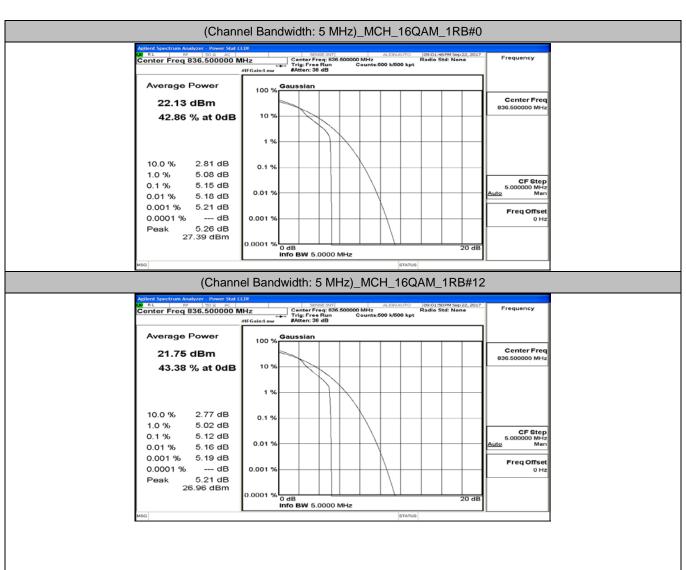

#### **Channel Bandwidth: 5 MHz**







# (Channel Bandwidth: 5 MHz)\_LCH\_QPSK\_12RB#13









## (Channel Bandwidth: 5 MHz)\_MCH\_QPSK\_12RB#0



## (Channel Bandwidth: 5 MHz)\_MCH\_QPSK\_12RB#6

















## (Channel Bandwidth: 5 MHz)\_LCH\_16QAM\_1RB#12



# (Channel Bandwidth: 5 MHz)\_LCH\_16QAM\_1RB#24



















# (Channel Bandwidth: 5 MHz)\_MCH\_16QAM\_12RB#6











## (Channel Bandwidth: 5 MHz)\_HCH\_16QAM\_12RB#0





#### **Channel Bandwidth: 10 MHz**





## Channel Bandwidth: 10 MHz\_LCH\_QPSK\_25RB#12



# Channel Bandwidth: 10 MHz\_LCH\_QPSK\_25RB#25









# Channel Bandwidth: 10 MHz\_MCH\_QPSK\_25RB#0



# Channel Bandwidth: 10 MHz\_MCH\_QPSK\_25RB#12

















#### Channel Bandwidth: 10 MHz\_LCH\_16QAM\_1RB#24



# Channel Bandwidth: 10 MHz\_LCH\_16QAM\_1RB#49





# Channel Bandwidth: 10 MHz\_LCH\_16QAM\_25RB#12



#### Channel Bandwidth: 10 MHz\_LCH\_16QAM\_25RB#25













# Channel Bandwidth: 10 MHz\_MCH\_16QAM\_25RB#12









#### Channel Bandwidth: 10 MHz\_HCH\_16QAM\_1RB#49



## Channel Bandwidth: 10 MHz\_HCH\_16QAM\_25RB#0