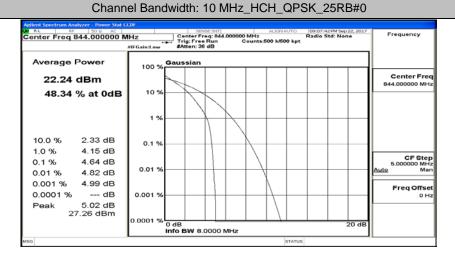

#### **Channel Bandwidth: 5 MHz**







# (Channel Bandwidth: 5 MHz)\_LCH\_QPSK\_12RB#13









## (Channel Bandwidth: 5 MHz)\_MCH\_QPSK\_12RB#0



## (Channel Bandwidth: 5 MHz)\_MCH\_QPSK\_12RB#6

















## (Channel Bandwidth: 5 MHz)\_LCH\_16QAM\_1RB#12



# (Channel Bandwidth: 5 MHz)\_LCH\_16QAM\_1RB#24



















# (Channel Bandwidth: 5 MHz)\_MCH\_16QAM\_12RB#6











## (Channel Bandwidth: 5 MHz)\_HCH\_16QAM\_12RB#0





#### **Channel Bandwidth: 10 MHz**





## Channel Bandwidth: 10 MHz\_LCH\_QPSK\_25RB#12



# Channel Bandwidth: 10 MHz\_LCH\_QPSK\_25RB#25









# Channel Bandwidth: 10 MHz\_MCH\_QPSK\_25RB#0



# Channel Bandwidth: 10 MHz\_MCH\_QPSK\_25RB#12

















#### Channel Bandwidth: 10 MHz\_LCH\_16QAM\_1RB#24



# Channel Bandwidth: 10 MHz\_LCH\_16QAM\_1RB#49





# Channel Bandwidth: 10 MHz\_LCH\_16QAM\_25RB#12



#### Channel Bandwidth: 10 MHz\_LCH\_16QAM\_25RB#25













# Channel Bandwidth: 10 MHz\_MCH\_16QAM\_25RB#12









#### Channel Bandwidth: 10 MHz\_HCH\_16QAM\_1RB#49



## Channel Bandwidth: 10 MHz\_HCH\_16QAM\_25RB#0