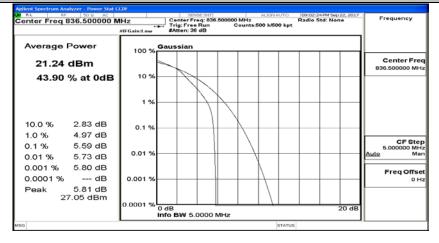

#### **Channel Bandwidth: 5 MHz**







# (Channel Bandwidth: 5 MHz)\_LCH\_QPSK\_12RB#13









## (Channel Bandwidth: 5 MHz)\_MCH\_QPSK\_12RB#0



## (Channel Bandwidth: 5 MHz)\_MCH\_QPSK\_12RB#6

















## (Channel Bandwidth: 5 MHz)\_LCH\_16QAM\_1RB#12



# (Channel Bandwidth: 5 MHz)\_LCH\_16QAM\_1RB#24



















# (Channel Bandwidth: 5 MHz)\_MCH\_16QAM\_12RB#6











## (Channel Bandwidth: 5 MHz)\_HCH\_16QAM\_12RB#0





#### **Channel Bandwidth: 10 MHz**





## Channel Bandwidth: 10 MHz\_LCH\_QPSK\_25RB#12



# Channel Bandwidth: 10 MHz\_LCH\_QPSK\_25RB#25









# Channel Bandwidth: 10 MHz\_MCH\_QPSK\_25RB#0



# Channel Bandwidth: 10 MHz\_MCH\_QPSK\_25RB#12

















#### Channel Bandwidth: 10 MHz\_LCH\_16QAM\_1RB#24



# Channel Bandwidth: 10 MHz\_LCH\_16QAM\_1RB#49





# Channel Bandwidth: 10 MHz\_LCH\_16QAM\_25RB#12



#### Channel Bandwidth: 10 MHz\_LCH\_16QAM\_25RB#25













# Channel Bandwidth: 10 MHz\_MCH\_16QAM\_25RB#12









#### Channel Bandwidth: 10 MHz\_HCH\_16QAM\_1RB#49



## Channel Bandwidth: 10 MHz\_HCH\_16QAM\_25RB#0