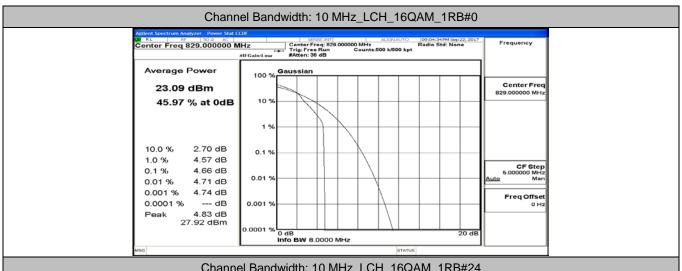

#### **Channel Bandwidth: 5 MHz**







# (Channel Bandwidth: 5 MHz)\_LCH\_QPSK\_12RB#13









## (Channel Bandwidth: 5 MHz)\_MCH\_QPSK\_12RB#0



## (Channel Bandwidth: 5 MHz)\_MCH\_QPSK\_12RB#6

















## (Channel Bandwidth: 5 MHz)\_LCH\_16QAM\_1RB#12



# (Channel Bandwidth: 5 MHz)\_LCH\_16QAM\_1RB#24



















# (Channel Bandwidth: 5 MHz)\_MCH\_16QAM\_12RB#6











## (Channel Bandwidth: 5 MHz)\_HCH\_16QAM\_12RB#0





#### **Channel Bandwidth: 10 MHz**





## Channel Bandwidth: 10 MHz\_LCH\_QPSK\_25RB#12



# Channel Bandwidth: 10 MHz\_LCH\_QPSK\_25RB#25









# Channel Bandwidth: 10 MHz\_MCH\_QPSK\_25RB#0



# Channel Bandwidth: 10 MHz\_MCH\_QPSK\_25RB#12

















#### Channel Bandwidth: 10 MHz\_LCH\_16QAM\_1RB#24



# Channel Bandwidth: 10 MHz\_LCH\_16QAM\_1RB#49





# Channel Bandwidth: 10 MHz\_LCH\_16QAM\_25RB#12



#### Channel Bandwidth: 10 MHz\_LCH\_16QAM\_25RB#25













# Channel Bandwidth: 10 MHz\_MCH\_16QAM\_25RB#12









#### Channel Bandwidth: 10 MHz\_HCH\_16QAM\_1RB#49



## Channel Bandwidth: 10 MHz\_HCH\_16QAM\_25RB#0