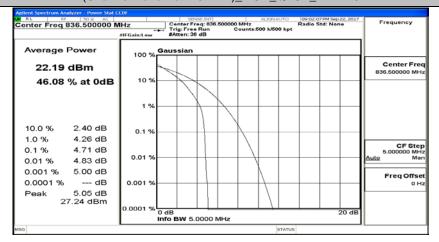

#### **Channel Bandwidth: 5 MHz**







# (Channel Bandwidth: 5 MHz)\_LCH\_QPSK\_12RB#13









## (Channel Bandwidth: 5 MHz)\_MCH\_QPSK\_12RB#0



## (Channel Bandwidth: 5 MHz)\_MCH\_QPSK\_12RB#6

















## (Channel Bandwidth: 5 MHz)\_LCH\_16QAM\_1RB#12



# (Channel Bandwidth: 5 MHz)\_LCH\_16QAM\_1RB#24



















# (Channel Bandwidth: 5 MHz)\_MCH\_16QAM\_12RB#6











## (Channel Bandwidth: 5 MHz)\_HCH\_16QAM\_12RB#0





#### **Channel Bandwidth: 10 MHz**





## Channel Bandwidth: 10 MHz\_LCH\_QPSK\_25RB#12



# Channel Bandwidth: 10 MHz\_LCH\_QPSK\_25RB#25









# Channel Bandwidth: 10 MHz\_MCH\_QPSK\_25RB#0



# Channel Bandwidth: 10 MHz\_MCH\_QPSK\_25RB#12

















#### Channel Bandwidth: 10 MHz\_LCH\_16QAM\_1RB#24



# Channel Bandwidth: 10 MHz\_LCH\_16QAM\_1RB#49





# Channel Bandwidth: 10 MHz\_LCH\_16QAM\_25RB#12



#### Channel Bandwidth: 10 MHz\_LCH\_16QAM\_25RB#25













# Channel Bandwidth: 10 MHz\_MCH\_16QAM\_25RB#12









##