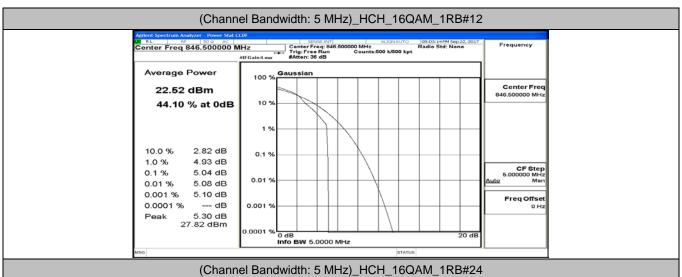

#### **Channel Bandwidth: 5 MHz**







# (Channel Bandwidth: 5 MHz)\_LCH\_QPSK\_12RB#13









## (Channel Bandwidth: 5 MHz)\_MCH\_QPSK\_12RB#0



## (Channel Bandwidth: 5 MHz)\_MCH\_QPSK\_12RB#6

















## (Channel Bandwidth: 5 MHz)\_LCH\_16QAM\_1RB#12



# (Channel Bandwidth: 5 MHz)\_LCH\_16QAM\_1RB#24



















# (Channel Bandwidth: 5 MHz)\_MCH\_16QAM\_12RB#6











## (Channel Bandwidth: 5 MHz)\_HCH\_16QAM\_12RB#0





#### **Channel Bandwidth: 10 MHz**





## Channel Bandwidth: 10 MHz\_LCH\_QPSK\_25RB#12



# Channel Bandwidth: 10 MHz\_LCH\_QPSK\_25RB#25









# Channel Bandwidth: 10 MHz\_MCH\_QPSK\_25RB#0



# Channel Bandwidth: 10 MHz\_MCH\_QPSK\_25RB#12

















#### Channel Bandwidth: 10 MHz\_LCH\_16QAM\_1RB#24



# Channel Bandwidth: 10 MHz\_LCH\_16QAM\_1RB#49





# Channel Bandwidth: 10 MHz\_LCH\_16QAM\_25RB#12



#### Channel Bandwidth: 10 MHz\_LCH\_16QAM\_25RB#25













# Channel Bandwidth: 10 MHz\_MCH\_16QAM\_25RB#12









#### Channel Bandwidth: 10 MHz\_HCH\_16QAM\_1RB#49



## Channel Bandwidth: 10 MHz\_HCH\_16QAM\_25RB#0