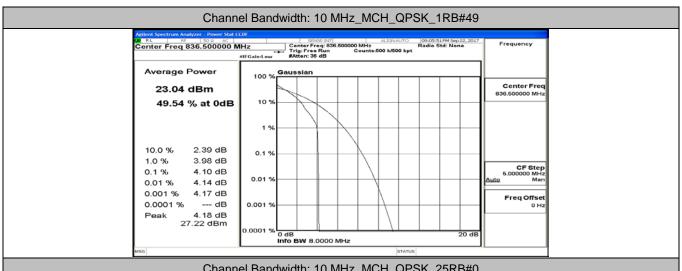

#### **Channel Bandwidth: 5 MHz**







# (Channel Bandwidth: 5 MHz)\_LCH\_QPSK\_12RB#13









## (Channel Bandwidth: 5 MHz)\_MCH\_QPSK\_12RB#0



## (Channel Bandwidth: 5 MHz)\_MCH\_QPSK\_12RB#6

















## (Channel Bandwidth: 5 MHz)\_LCH\_16QAM\_1RB#12



# (Channel Bandwidth: 5 MHz)\_LCH\_16QAM\_1RB#24



















# (Channel Bandwidth: 5 MHz)\_MCH\_16QAM\_12RB#6











## (Channel Bandwidth: 5 MHz)\_HCH\_16QAM\_12RB#0





#### **Channel Bandwidth: 10 MHz**





## Channel Bandwidth: 10 MHz\_LCH\_QPSK\_25RB#12



# Channel Bandwidth: 10 MHz\_LCH\_QPSK\_25RB#25









# Channel Bandwidth: 10 MHz\_MCH\_QPSK\_25RB#0



# Channel Bandwidth: 10 MHz\_MCH\_QPSK\_25RB#12

















#### Channel Bandwidth: 10 MHz\_LCH\_16QAM\_1RB#24



# Channel Bandwidth: 10 MHz\_LCH\_16QAM\_1RB#49





# Channel Bandwidth: 10 MHz\_LCH\_16QAM\_25RB#12



#### Channel Bandwidth: 10 MHz\_LCH\_16QAM\_25RB#25













# Channel Bandwidth: 10 MHz\_MCH\_16QAM\_25RB#12









#### Channel Bandwidth: 10 MHz\_HCH\_16QAM\_1RB#49



## Channel Bandwidth: 10 MHz\_HCH\_16QAM\_25RB#0