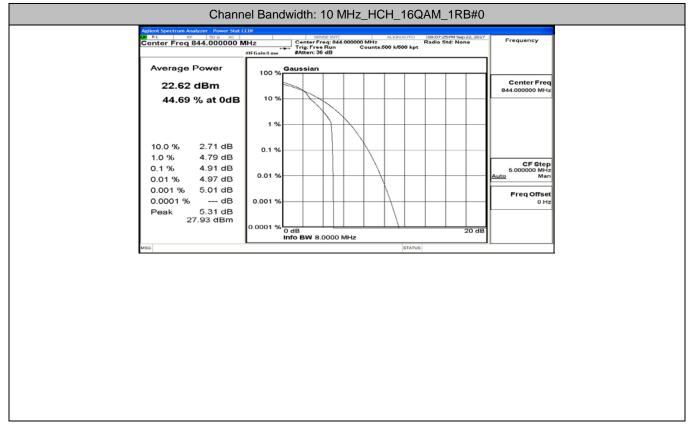

RB#6

















## (Channel Bandwidth: 5 MHz)\_LCH\_16QAM\_1RB#12



# (Channel Bandwidth: 5 MHz)\_LCH\_16QAM\_1RB#24



















# (Channel Bandwidth: 5 MHz)\_MCH\_16QAM\_12RB#6











## (Channel Bandwidth: 5 MHz)\_HCH\_16QAM\_12RB#0





#### **Channel Bandwidth: 10 MHz**





## Channel Bandwidth: 10 MHz\_LCH\_QPSK\_25RB#12



# Channel Bandwidth: 10 MHz\_LCH\_QPSK\_25RB#25









# Channel Bandwidth: 10 MHz\_MCH\_QPSK\_25RB#0



# Channel Bandwidth: 10 MHz\_MCH\_QPSK\_25RB#12

















#### Channel Bandwidth: 10 MHz\_LCH\_16QAM\_1RB#24



# Channel Bandwidth: 10 MHz\_LCH\_16QAM\_1RB#49





# Channel Bandwidth: 10 MHz\_LCH\_16QAM\_25RB#12



#### Channel Bandwidth: 10 MHz\_LCH\_16QAM\_25RB#25













# Channel Bandwidth: 10 MHz\_MCH\_16QAM\_25RB#12









#### Channel Bandwidth: 10 MHz\_HCH\_16QAM\_1RB#49



## Channel Bandwidth: 10 MHz\_HCH\_16QAM\_25RB#0