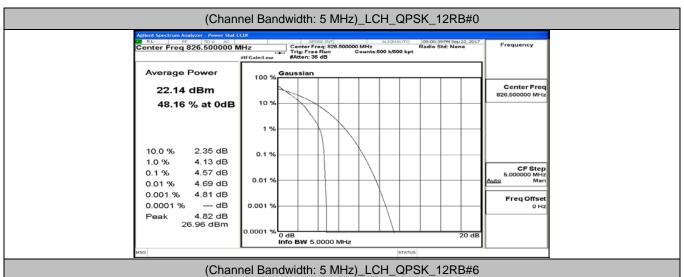

#### **Channel Bandwidth: 5 MHz**







# (Channel Bandwidth: 5 MHz)\_LCH\_QPSK\_12RB#13









## (Channel Bandwidth: 5 MHz)\_MCH\_QPSK\_12RB#0



## (Channel Bandwidth: 5 MHz)\_MCH\_QPSK\_12RB#6

















## (Channel Bandwidth: 5 MHz)\_LCH\_16QAM\_1RB#12



# (Channel Bandwidth: 5 MHz)\_LCH\_16QAM\_1RB#24



















# (Channel Bandwidth: 5 MHz)\_MCH\_16QAM\_12RB#6











## (Channel Bandwidth: 5 MHz)\_HCH\_16QAM\_12RB#0





#### **Channel Bandwidth: 10 MHz**





## Channel Bandwidth: 10 MHz\_LCH\_QPSK\_25RB#12



# Channel Bandwidth: 10 MHz\_LCH\_QPSK\_25RB#25









# Channel Bandwidth: 10 MHz\_MCH\_QPSK\_25RB#0



# Channel Bandwidth: 10 MHz\_MCH\_QPSK\_25RB#12

















#### Channel Bandwidth: 10 MHz\_LCH\_16QAM\_1RB#24



# Channel Bandwidth: 10 MHz\_LCH\_16QAM\_1RB#49





# Channel Ban