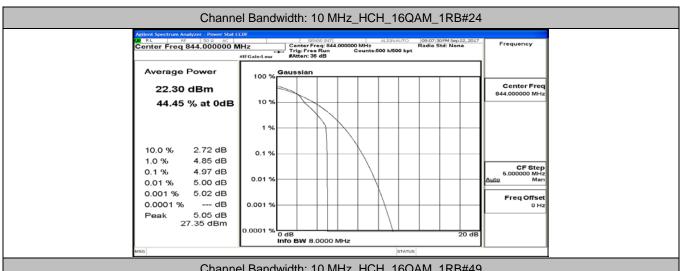

#6

















## (Channel Bandwidth: 5 MHz)\_LCH\_16QAM\_1RB#12



# (Channel Bandwidth: 5 MHz)\_LCH\_16QAM\_1RB#24



















# (Channel Bandwidth: 5 MHz)\_MCH\_16QAM\_12RB#6











## (Channel Bandwidth: 5 MHz)\_HCH\_16QAM\_12RB#0





#### **Channel Bandwidth: 10 MHz**





## Channel Bandwidth: 10 MHz\_LCH\_QPSK\_25RB#12



# Channel Bandwidth: 10 MHz\_LCH\_QPSK\_25RB#25









# Channel Bandwidth: 10 MHz\_MCH\_QPSK\_25RB#0



# Channel Bandwidth: 10 MHz\_MCH\_QPSK\_25RB#12

















#### Channel Bandwidth: 10 MHz\_LCH\_16QAM\_1RB#24



# Channel Bandwidth: 10 MHz\_LCH\_16QAM\_1RB#49





# Channel Bandwidth: 10 MHz\_LCH\_16QAM\_25RB#12



#### Channel Bandwidth: 10 MHz\_LCH\_16QAM\_25RB#25













# Channel Bandwidth: 10 MHz\_MCH\_16QAM\_25RB#12









#### Channel Bandwidth: 10 MHz\_HCH\_16QAM\_1RB#49



## Channel Bandwidth: 10 MHz\_HCH\_16QAM\_25RB#0