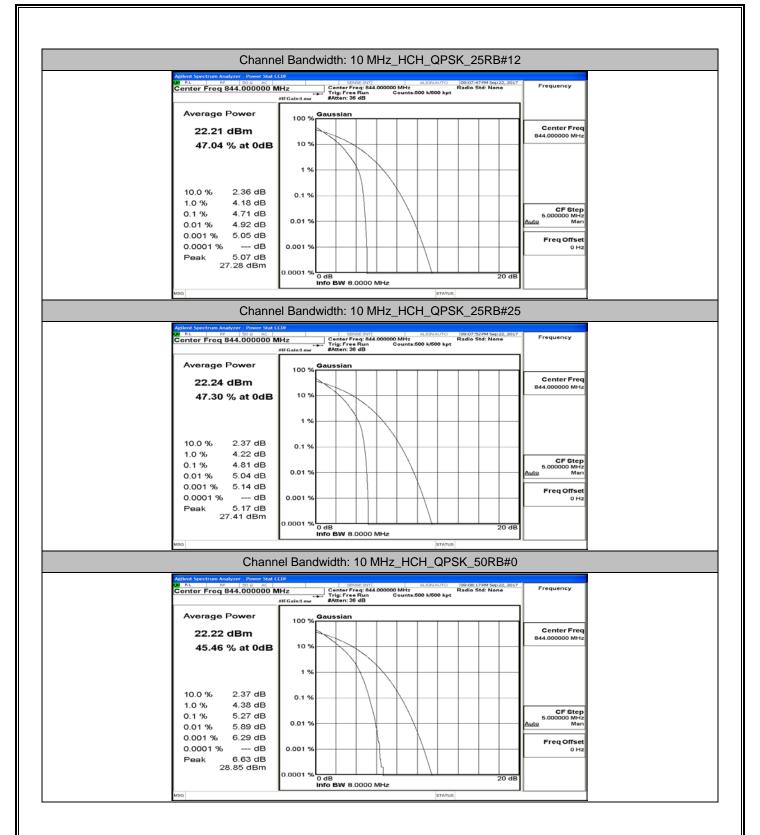

## Channel Bandwidth: 10 MHz\_LCH\_QPSK\_25RB#12

# Channel Bandwidth: 10 MHz\_LCH\_QPSK\_25RB#25