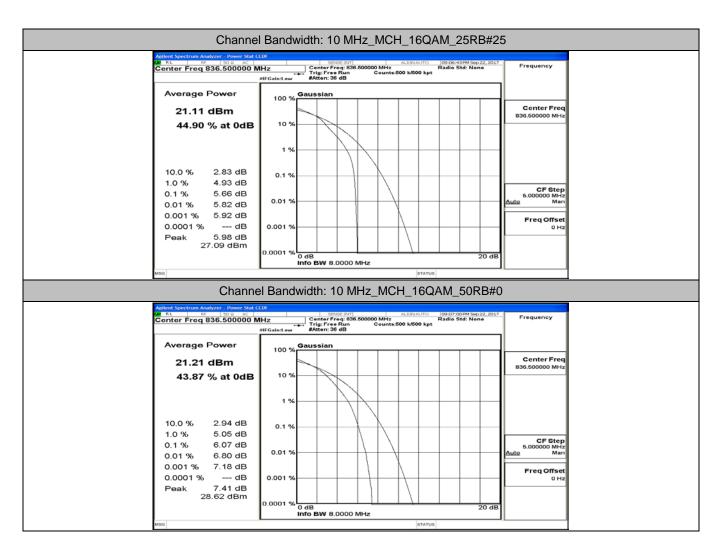

# Channel Bandwidth: 10 MHz\_LCH\_16QAM\_25RB#12

# Channel Bandwidth: 10 MHz\_MCH\_16QAM\_25RB#12