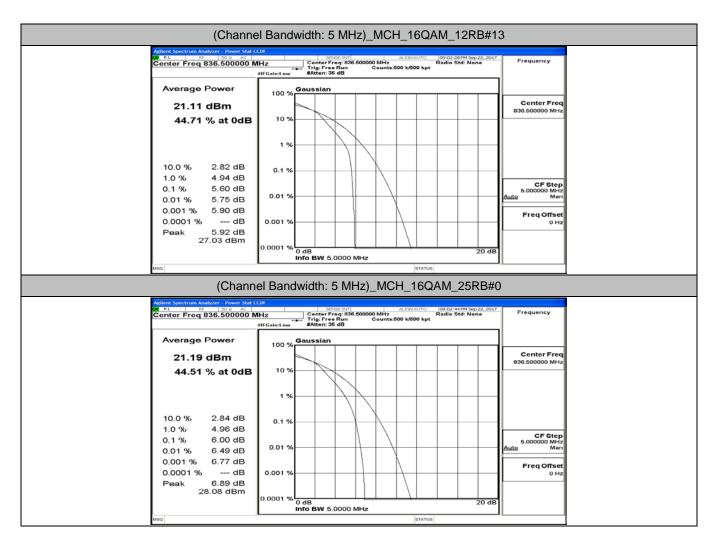

#### **Channel Bandwidth: 5 MHz**







# (Channel Bandwidth: 5 MHz)\_LCH\_QPSK\_12RB#13









## (Channel Bandwidth: 5 MHz)\_MCH\_QPSK\_12RB#0



## (Channel Bandwidth: 5 MHz)\_MCH\_QPSK\_12RB#6

















## (Channel Bandwidth: 5 MHz)\_LCH\_16QAM\_1RB#12



# (Channel Bandwidth: 5 MHz)\_LCH\_16QAM\_1RB#24



















# (Channel Bandwidth: 5 MHz)\_MCH\_16QAM\_12RB#6











## (Channel Bandwidth: 5 MHz)\_HCH\_16QAM\_12RB#0





#### **Channel Bandwidth: 10 MHz**





## Channel Bandwidth: 10 MHz\_LCH\_QPSK\_25RB#12



# Channel Bandwidth: 10 MHz\_LCH\_QPSK\_25RB#25









# Channel Bandwidth: 10 MHz\_MCH\_QPSK\_25RB#0



# Channel Bandwidth: 10 MHz\_MCH\_QPSK\_25RB#12

















#### Channel Bandwidth: 10 MHz\_LCH\_16QAM\_1RB#24



# Channel Bandwidth: 10 MHz\_LCH\_16QAM\_1RB#49





# Channel Bandwidth: 10 MHz\_LCH\_16QAM\_25RB#12



#### Channel Bandwidth: 10 MHz\_LCH\_16QAM\_25RB#25













# Channel Bandwidth: 10 MHz\_MCH\_16QAM\_25RB#12









#### Channel Bandwidth: 10 MHz\_HCH\_16QAM\_1RB#49



## Channel Bandwidth: 10 MHz\_HCH\_16QAM\_25RB#0