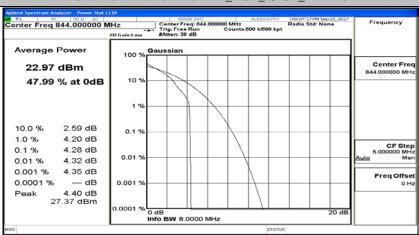

#### **Channel Bandwidth: 5 MHz**







# (Channel Bandwidth: 5 MHz)\_LCH\_QPSK\_12RB#13









## (Channel Bandwidth: 5 MHz)\_MCH\_QPSK\_12RB#0



## (Channel Bandwidth: 5 MHz)\_MCH\_QPSK\_12RB#6

















## (Channel Bandwidth: 5 MHz)\_LCH\_16QAM\_1RB#12



# (Channel Bandwidth: 5 MHz)\_LCH\_16QAM\_1RB#24



















# (Channel Bandwidth: 5 MHz)\_MCH\_16QAM\_12RB#6











## (Channel Bandwidth: 5 MHz)\_HCH\_16QAM\_12RB#0





#### **Channel Bandwidth: 10 MHz**





## Channel Bandwidth: 10 MHz\_LCH\_QPSK\_25RB#12



# Channel Bandwidth: 10 MHz\_LCH\_QPSK\_25RB#25









# Channel Bandwidth: 10 MHz\_MCH\_QPSK\_25RB#0



# Channel Bandwidth: 10 MHz\_MCH\_QPSK\_25RB#12

















#### Channel Bandwidth: 10 MHz\_LCH\_16QAM\_1RB#24



# Channel Bandwidth: 10 MHz\_LCH\_16QAM\_1RB#49





# Channel Bandwidth: 10 MHz\_LCH\_16QAM\_25RB#12



#### Channel Bandwidth: 10 MHz\_LCH\_16QAM\_25RB#25













# Channel Bandwidth: 10 MHz\_MCH\_16QAM\_25RB#12









#### Channel Bandwidth: 10 MHz\_HCH\_16QAM\_1RB#49



## Channel Bandwidth: 10 MHz\_HCH\_16QAM\_25RB#0