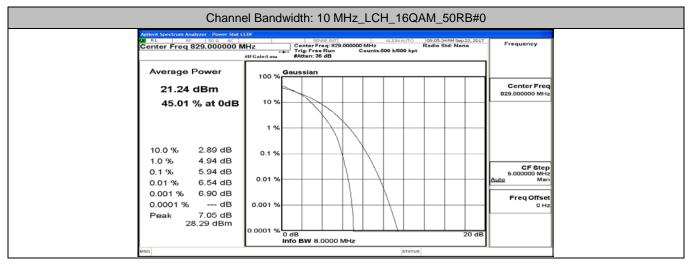

CH\_QPSK\_12RB#0



## (Channel Bandwidth: 5 MHz)\_MCH\_QPSK\_12RB#6

















## (Channel Bandwidth: 5 MHz)\_LCH\_16QAM\_1RB#12



# (Channel Bandwidth: 5 MHz)\_LCH\_16QAM\_1RB#24



















# (Channel Bandwidth: 5 MHz)\_MCH\_16QAM\_12RB#6











## (Channel Bandwidth: 5 MHz)\_HCH\_16QAM\_12RB#0





#### **Channel Bandwidth: 10 MHz**





## Channel Bandwidth: 10 MHz\_LCH\_QPSK\_25RB#12



# Channel Bandwidth: 10 MHz\_LCH\_QPSK\_25RB#25









# Channel Bandwidth: 10 MHz\_MCH\_QPSK\_25RB#0



# Channel Bandwidth: 10 MHz\_MCH\_QPSK\_25RB#12

















#### Channel Bandwidth: 10 MHz\_LCH\_16QAM\_1RB#24



# Channel Bandwidth: 10 MHz\_LCH\_16QAM\_1RB#49





# Channel Bandwidth: 10 MHz\_LCH\_16QAM\_25RB#12



#### Channel Bandwidth: 10 MHz\_LCH\_16QAM\_25RB#25













# Channel Bandwidth: 10 MHz\_MCH\_16QAM\_25RB#12









#### Channel Bandwidth: 10 MHz\_HCH\_16QAM\_1RB#49



## Channel Bandwidth: 10 MHz\_HCH\_16QAM\_25RB#0