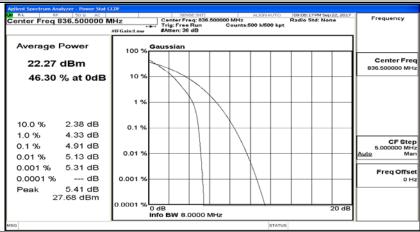

#### **Channel Bandwidth: 5 MHz**







# (Channel Bandwidth: 5 MHz)\_LCH\_QPSK\_12RB#13









## (Channel Bandwidth: 5 MHz)\_MCH\_QPSK\_12RB#0



## (Channel Bandwidth: 5 MHz)\_MCH\_QPSK\_12RB#6

















## (Channel Bandwidth: 5 MHz)\_LCH\_16QAM\_1RB#12



# (Channel Bandwidth: 5 MHz)\_LCH\_16QAM\_1RB#24



















# (Channel Bandwidth: 5 MHz)\_MCH\_16QAM\_12RB#6











## (Channel Bandwidth: 5 MHz)\_HCH\_16QAM\_12RB#0





#### **Channel Bandwidth: 10 MHz**





## Channel Bandwidth: 10 MHz\_LCH\_QPSK\_25RB#12



# Channel Bandwidth: 10 MHz\_LCH\_QPSK\_25RB#25









# Channel Bandwidth: 10 MHz\_MCH\_QPSK\_25RB#0



# Channel Bandwidth: 10 MHz\_MCH\_QPSK\_25RB#12

















#### Channel Bandwidth: 10 MHz\_LCH\_16QAM\_1RB#24



# Channel Bandwidth: 10 MHz\_LCH\_16QAM\_1RB#49





# Channel Bandwidth: 10 MHz\_LCH\_16QAM\_25RB#12



#### Channel Bandwidth: 10 MHz\_LCH\_16QAM\_25RB#25













# Channel Bandwidth: 10 MHz\_MCH\_16QAM\_25RB#12









#### Channel Bandwidth: 10 MHz\_HCH\_16QAM\_1RB#49



## Channel Bandwidth: 10 MHz\_HCH\_16QAM\_25RB#0