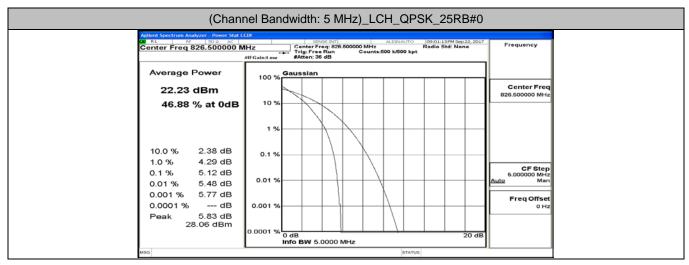

#### **Channel Bandwidth: 5 MHz**







# (Channel Bandwidth: 5 MHz)\_LCH\_QPSK\_12RB#13









## (Channel Bandwidth: 5 MHz)\_MCH\_QPSK\_12RB#0



## (Channel Bandwidth: 5 MHz)\_MCH\_QPSK\_12RB#6

















## (Channel Bandwidth: 5 MHz)\_LCH\_16QAM\_1RB#12



# (Channel Bandwidth: 5 MHz)\_LCH\_16QAM\_1RB#24



















# (Channel Bandwidth: 5 MHz)\_MCH\_16QAM\_12RB#6











## (Channel Bandwidth: 5 MHz)\_HCH\_16QAM\_12RB#0





#### **Channel Bandwidth: 10 MHz**





## Channel Bandwidth: 10 MHz\_LCH\_QPSK\_25RB#12



# Channel Bandwidth: 10 MHz\_LCH\_QPSK\_25RB#25









# Channel Bandwidth: 10 MHz\_MCH\_QPSK\_25RB#0



# Channel Bandwidth: 10 MHz\_MCH\_QPSK\_25RB#12

















#### Channel Bandwidth: 10 MHz\_LCH\_16QAM\_1RB#24



# Channel Bandwidth: 10 MHz\_LCH\_16QAM\_1RB#49





# Channel Bandwidth: 10 MHz\_LCH\_16QAM\_25RB#12



#### Channel Band