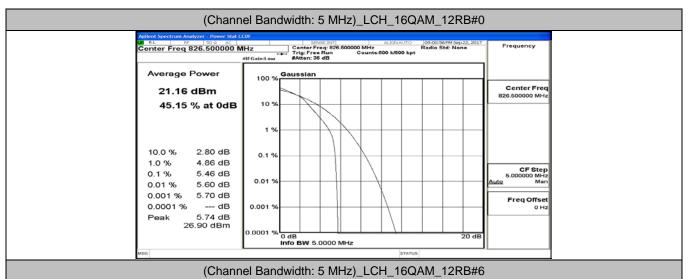

#### **Channel Bandwidth: 5 MHz**







# (Channel Bandwidth: 5 MHz)\_LCH\_QPSK\_12RB#13









## (Channel Bandwidth: 5 MHz)\_MCH\_QPSK\_12RB#0



## (Channel Bandwidth: 5 MHz)\_MCH\_QPSK\_12RB#6

















## (Channel Bandwidth: 5 MHz)\_LCH\_16QAM\_1RB#12



# (Channel Bandwidth: 5 MHz)\_LCH\_16QAM\_1RB#24



















# (Channel Bandwidth: 5 MHz)\_MCH\_16QAM\_12RB#6











## (Channel Bandwidth: 5 MHz)\_HCH\_16QAM\_12RB#0





#### **Channel Bandwidth: 10 MHz**





## Channel Bandwidth: 10 MHz\_LCH\_QPSK\_25RB#12



# Channel Bandwidth: 10 MHz\_LCH\_QPSK\_25RB#25









# Channel Bandwidth: 10 MHz\_MCH\_QPSK\_25RB#0



# Channel Bandwidth: 10 MHz\_MCH\_QPSK\_25RB#12

















#### Channel Bandwidth: 10 MHz\_LCH\_16QAM\_1RB#24



# Channel Bandwidth: 10 MHz\_LCH\_16QAM\_1RB#49





# Channel Bandwidth: 10 MHz\_LCH\_16QAM\_25RB#12



#### Channel Bandwidth: 10 MHz\_LCH\_16QAM\_25RB#25













# Channel Bandwidth: 10 MHz\_MCH\_16QAM\_25RB#12









#### Channel Bandwidth: 10 MHz\_HCH\_16QAM\_1RB#49



## Channel Bandwidth: 10 MHz\_HCH\_16QAM\_25RB#0