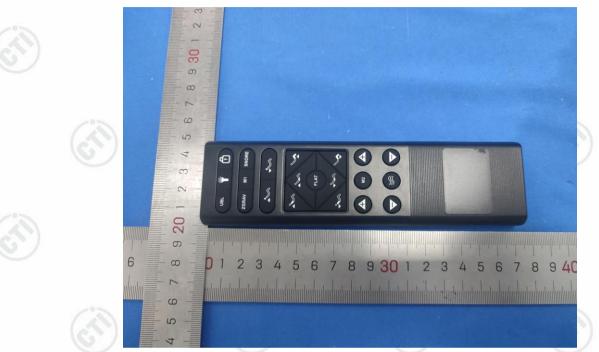

### View of Product (HJSR81 Ble)-1

### View of Product (HJSR81 Ble)-2

Q/CTI LD-SUCEED-1007