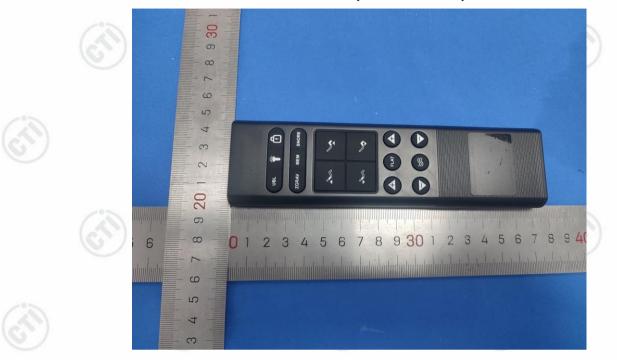

### View of Product (HJSR81 Ble)-1

### View of Product (HJSR81 Ble)-2

Q/CTI LD-SUCEED-1007