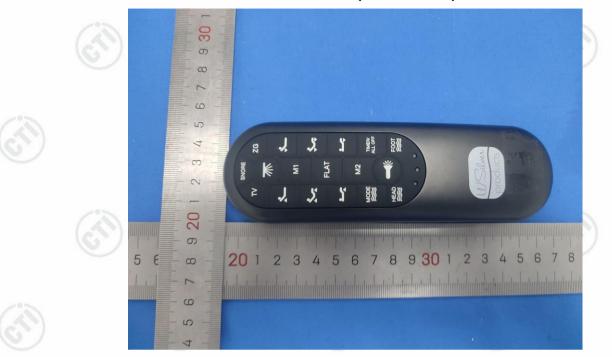

### View of Product (HJSR81 Ble)-1

### View of Product (HJSR81 Ble)-2

Q/CTI LD-SUCEED-1007