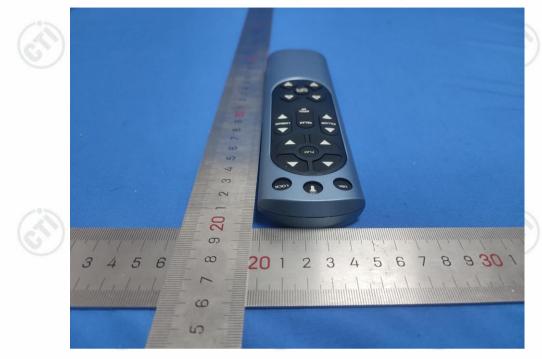

### View of Product (HJSR81 Ble)-1

### View of Product (HJSR81 Ble)-2

Q/CTI LD-SUCEED-1007