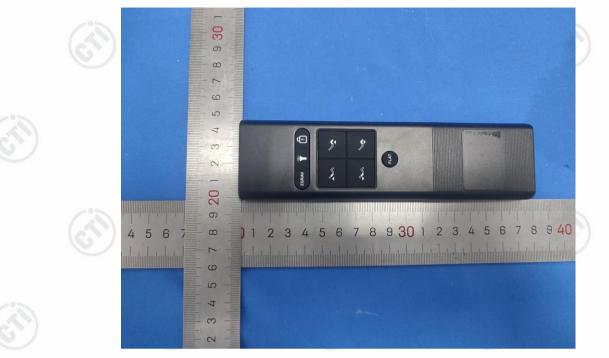

### View of Product (HJSR81 Ble)-1

### View of Product (HJSR81 Ble)-2

Q/CTI LD-SUCEED-1007