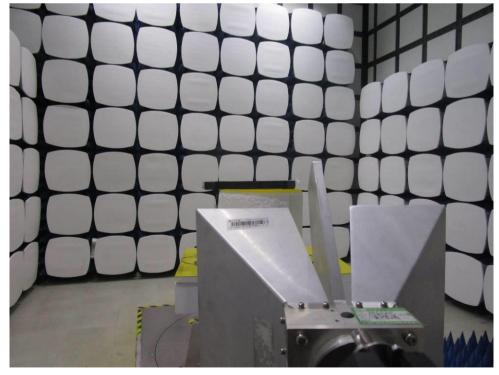

SGS-CSTC Standards Technical Services Co., Ltd. Shenzhen Branch

Page: 2 of 3

- 1 Photographs
- 1.1 Conducted Emissions at AC Power Line (150kHz-30MHz) Test Setup

1.2 Radiated Emissions which fall in the restricted bands Test Setup