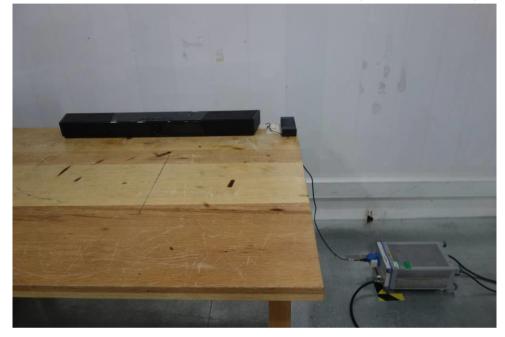

SGS-CSTC Standards Technical Services Co., Ltd. Shenzhen Branch

Page: 2 of 3

- 1 Photographs
- 1.1 Conducted Emissions at AC Power Line (150kHz-30MHz) Test Setup

1.2 Radiated Emissions which fall in the restricted bands Test Setup