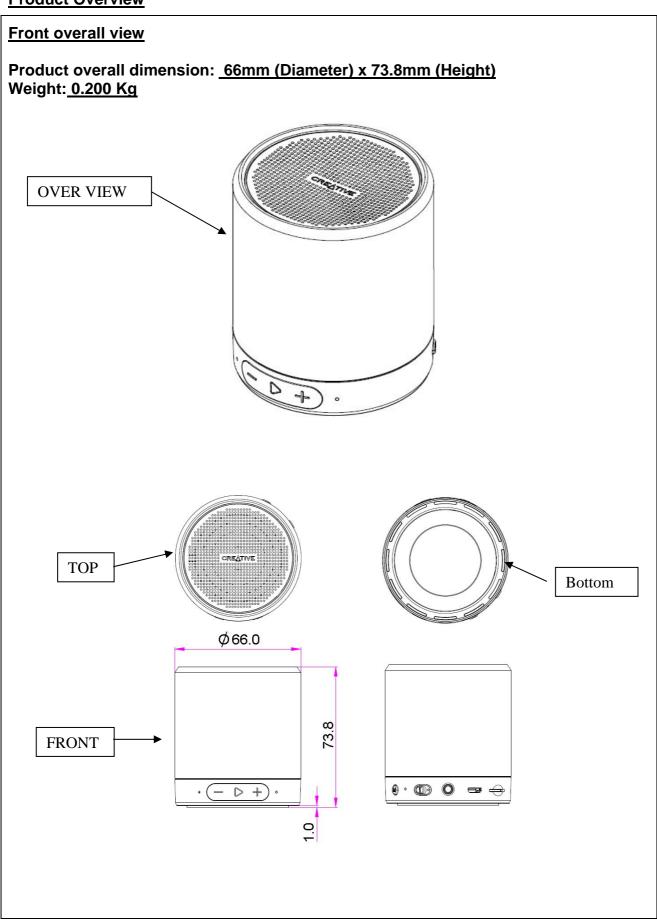

**Product Model:** MF8295

Product Name: CREATIVE METALLIX

## **Product Overview**



## **Product marking location (Bottom)**



## **FCC Marking location**



| 03 | FCC statement | Due to product size, the FCC Statement will only be in the user manual |
|----|---------------|------------------------------------------------------------------------|
|----|---------------|------------------------------------------------------------------------|

## Canadian Marking



| Item | Description                   | Logo / Marking             |
|------|-------------------------------|----------------------------|
| 01   | Industry Canada               | IC:20469-MF8295            |
|      | (IC No.)                      |                            |
| 02   | Canadian Compliance statement | CAN ICES-3 (B) / NMB-3 (B) |