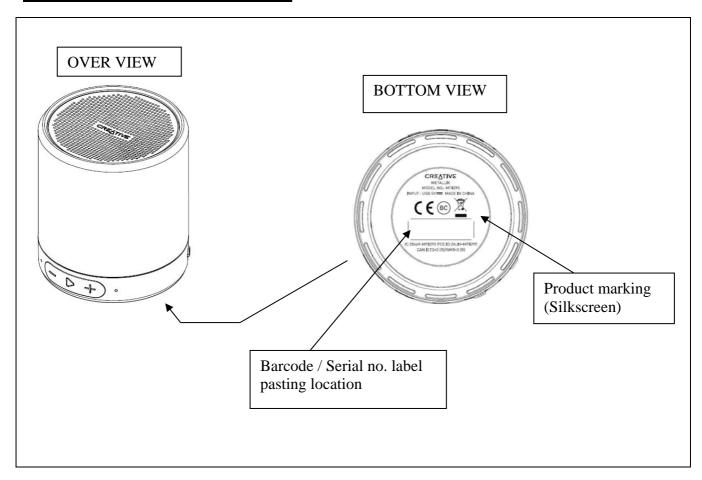

**Product Model:** MF8295

Product Name: CREATIVE METALLIX

## **Product Overview**



## **Product marking location (Bottom)**



## **FCC Marking location**



| 03 | FCC statement | Due to product size, the FCC Statement will only be in the user manual |
|----|---------------|------------------------------------------------------------------------|
|----|---------------|------------------------------------------------------------------------|

## Canadian Marking



| Item | Description                   | Logo / Marking             |
|------|-------------------------------|----------------------------|
| 01   | Industry Canada               | IC:20469-MF8295            |
|      | (IC No.)                      |                            |
| 02   | Canadian Compliance statement | CAN ICES-3 (B) / NMB-3 (B) |