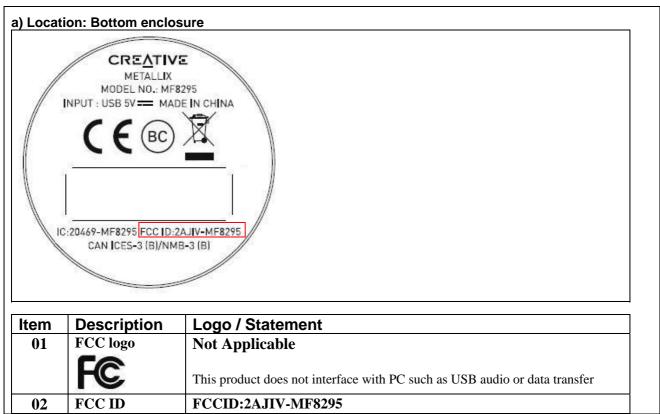

## **FCC Marking location**

| 03 | FCC statement | Due to product size, the FCC Statement will only be in the user manual |
|----|---------------|------------------------------------------------------------------------|
|----|---------------|------------------------------------------------------------------------|