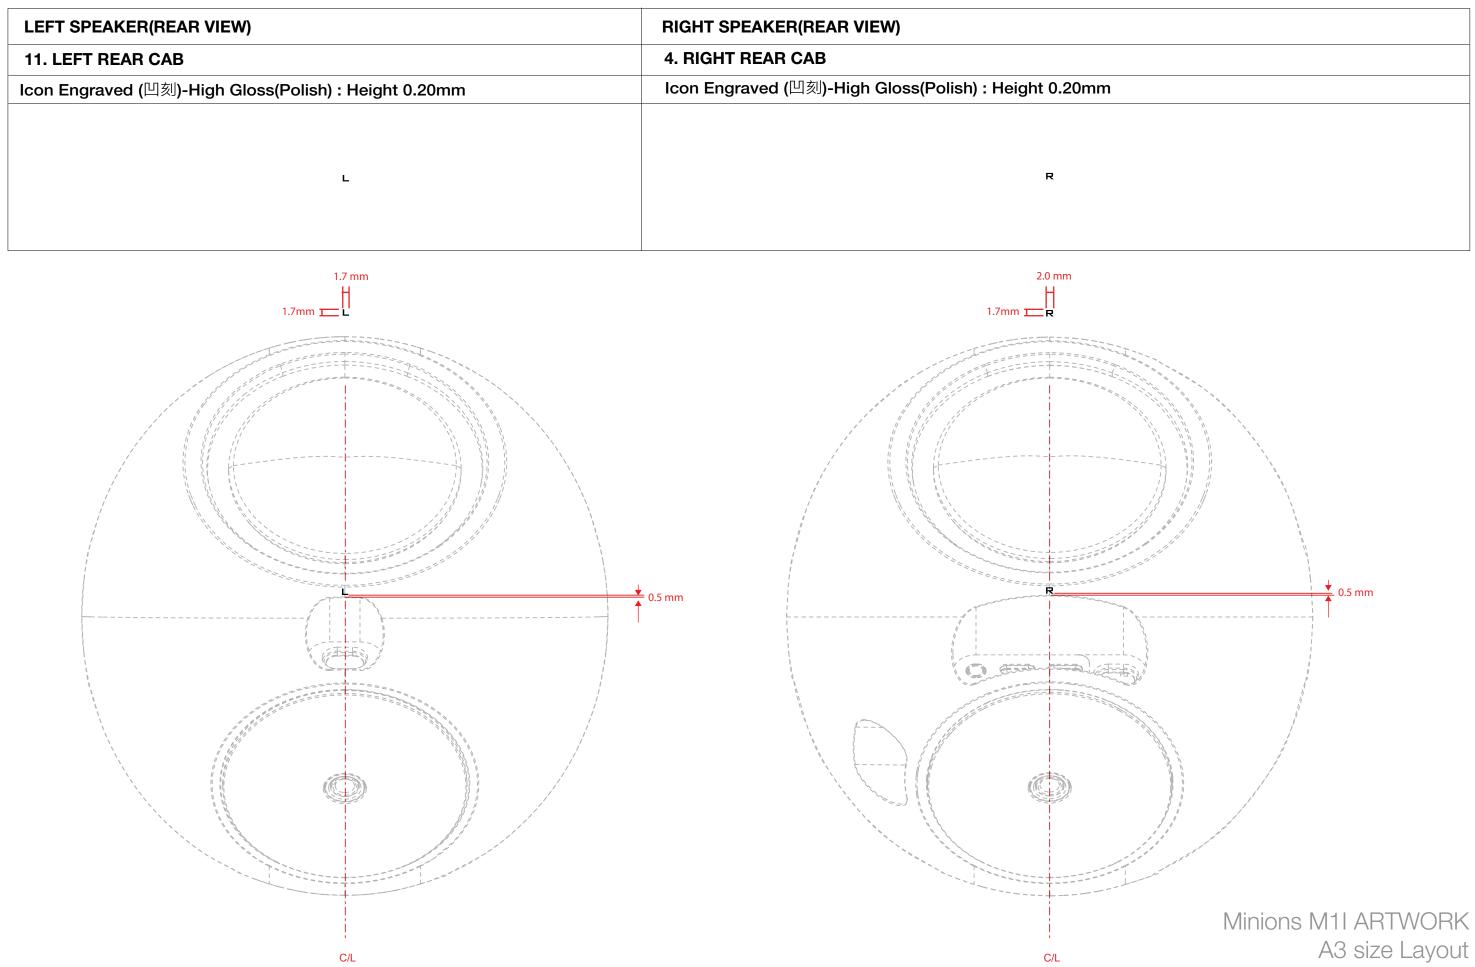

Aligned to center

Artwork should tangent to the Knob's opening hole.

# Minions M1I ARTWORK A3 size Layout r5/27 December 2023

produced or transferred to other documents or disclosed to others or used it than for which it was obtained without the expressed written consent of Crea This information is subjected to change without notice. Released by Indust



# B.Silkscreen Print: Pantone 8403 c



# Minions M1I ARTWORK A3 size Layout r5/27 December 2023

perioduced or transferred to other documents or disclosed to others or used for any purp-than for which it was obtained without the expressed written consent of Creative Technol This information is subjected to change without notice. Released by Industrial Design



# r5/27 December 2023

ced or transferred to other documents or disclosed to others or which it was obtained without the expressed written consent o prmation is subjected to change without notice. Released by

# RIGHT SPEAKER(BOTTOM VIEW)

# 11. RIGHT REAR CAB - Updated Compliance Info

# Etching on Silicon (Glossy)





C/L

# Minions M1I ARTWORK A3 size Layout r5/27 December 2023

This information is Confidential and Proprietary to Creative Technology Ltd. and shall not be reproduced or transferred to other documents or disclosed to others or used for any purpose other than for which twas obtained without the expressed written consent of Creative Technology Ltd. This information is subjected to change without notice. Released by Industrial Design Section.