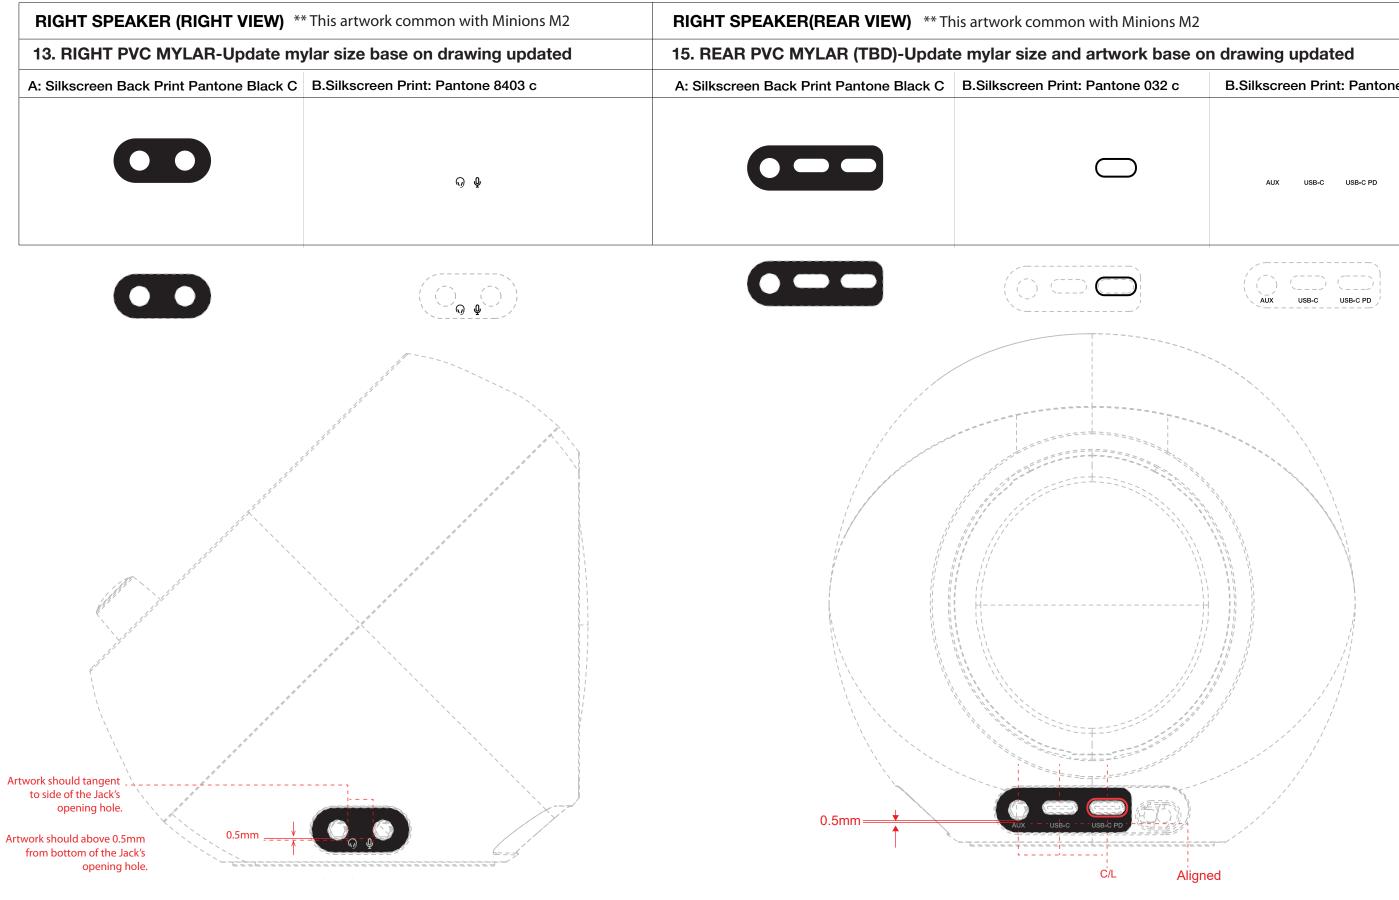

Aligned to center

Artwork should tangent to the Knob's opening hole.

# Minions M1I ARTWORK A3 size Layout r5/27 December 2023

produced or transferred to other documents or disclosed to others or used it than for which it was obtained without the expressed written consent of Crea This information is subjected to change without notice. Released by Indust



# B.Silkscreen Print: Pantone 8403 c



# Minions M1I ARTWORK A3 size Layout r5/27 December 2023

perioduced or transferred to other documents or disclosed to others or used for any purp-than for which it was obtained without the expressed written consent of Creative Technol This information is subjected to change without notice. Released by Industrial Design



# r5/27 December 2023

ced or transferred to other documents or disclosed to others or which it was obtained without the expressed written consent o prmation is subjected to change without notice. Released by

# RIGHT SPEAKER(BOTTOM VIEW)

# 11. RIGHT REAR CAB - Updated Compliance Info

# Etching on Silicon (Glossy)





C/L

# Minions M1I ARTWORK A3 size Layout r5/27 December 2023

This information is Confidential and Proprietar