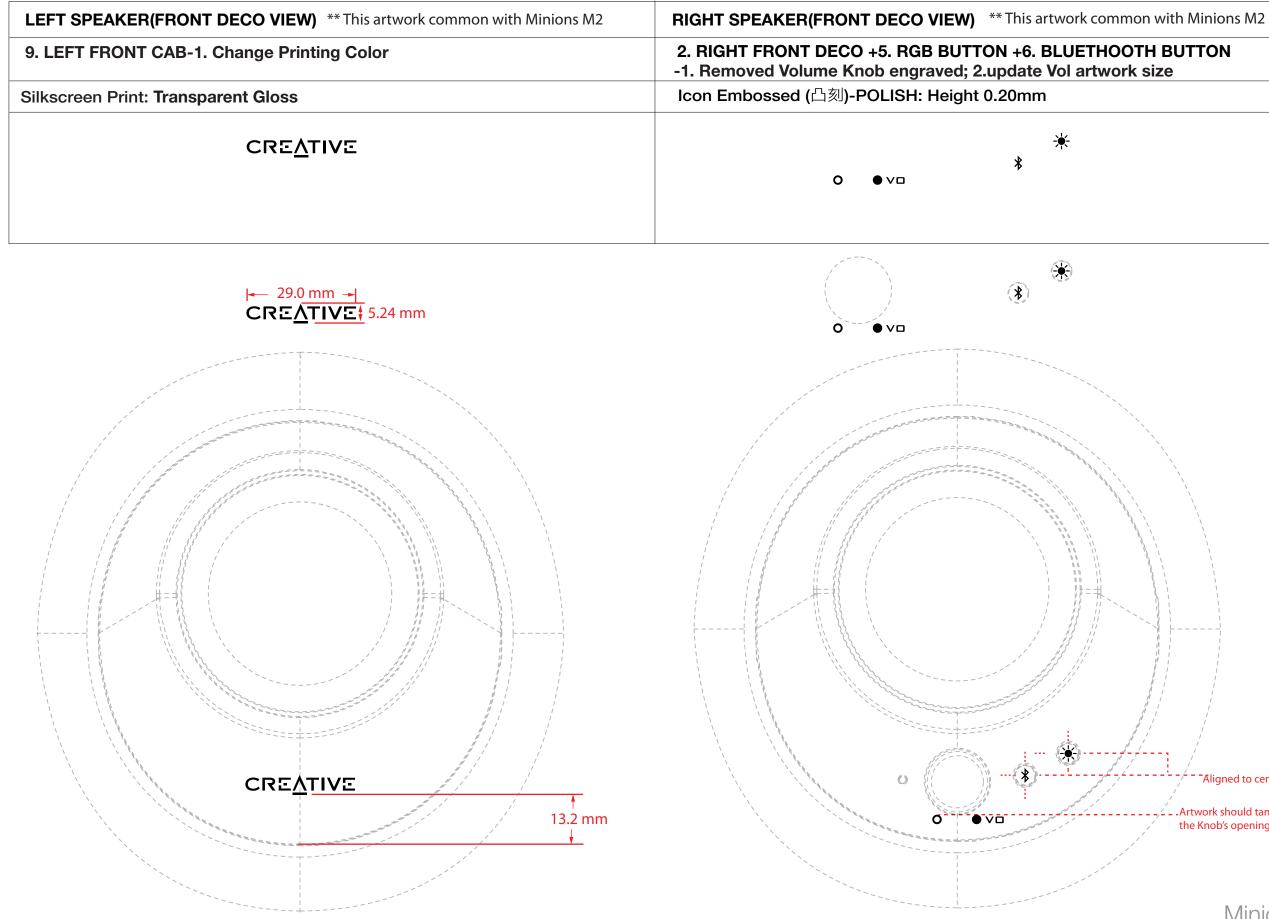

Aligned to center

Artwork should tangent to the Knob's opening hole.

# Minions M1I ARTWORK A3 size Layout r5/27 December 2023

produced or transferred to other documents or disclosed to others or used it than for which it was obtained without the expressed written consent of Crea This information is subjected to change without notice. Released by Indust



# B.Silkscreen Print: Pantone 8403 c



# Minions M1I ARTWORK A3 size Layout r5/27 December 2023

perioduced or transferred to other documents or disclosed to others or used for any purp-than for which it was obtained without the expressed written consent of Creative Technol This information is subjected to change without notice. Released by Industrial Design



# r5/27 December 2023

ced or transferred to other documents or disclose