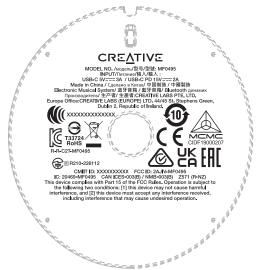

### RIGHT SPEAKER(BOTTOM VIEW)

### 11. RIGHT REAR CAB - Updated Compliance Info

### Etching on Silicon (Glossy)

# Minions M2I ARTWORK A3 size Layout r5/27 December 2023

This information is Confidential and Proprietary to Creative Technology Ltd. and shall not be reproduced or transferred to other documents or disclosed to others or used for any purpose other than for which twas obtained without the expressed written consent of Creative Technology Ltd. This information is subjected to change without notice. Released by Industrial Design Section.