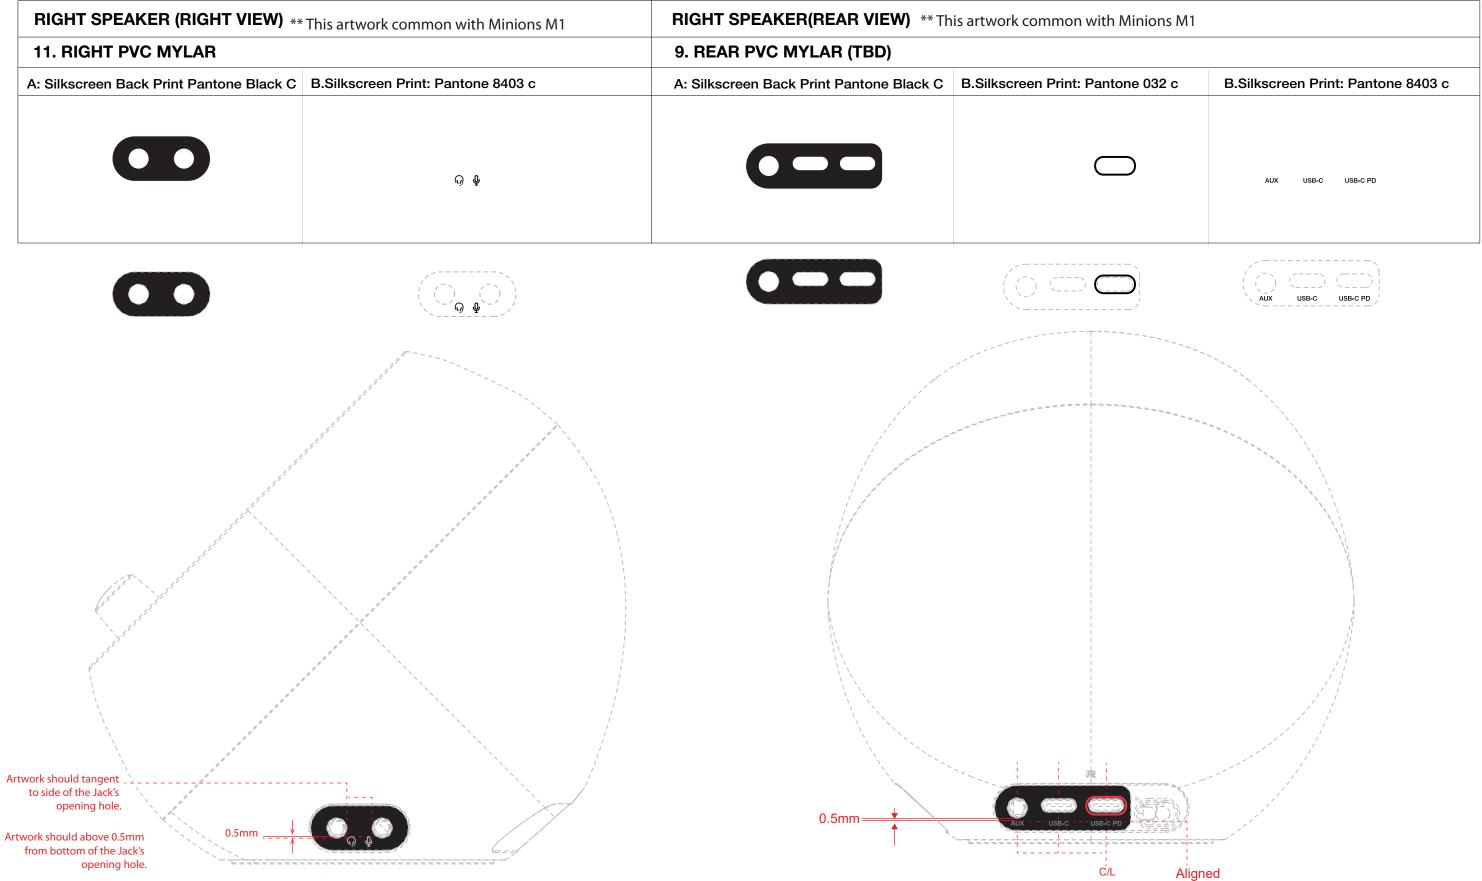

Aligned to center

Artwork should tangent to the Knob's opening hole.

## Minions M2I ARTWORK A3 size Layout r5/27 December 2023

perioduced or transferred to other documents or disclosed to others or used for a than for which it was obtained without the expressed written consent of Creative This information is subjected to change without notice. Released by Industria



## Minions M2I ARTWORK A3 size Layout r5/27 December 2023

perioduced or transferred to other documents or disclosed to others or used for any purp-than for which it was obtained without the expressed written consent of Creative Technol This information is subjected to change without notice. Released by Industrial Design



C/L

ed or transferred to other documents or disclosed to others or which it was obtained without the expressed written consent rmation is subjected to change without notice. Released by

r5/27 December 2023

### RIGHT SPEAKER(BOTTOM VIEW)

### 11. RIGHT REAR CAB - Updated Compliance Info

### Etching on Silicon (Glossy)







# Minions M2I ARTWORK A3 size Layout r5/27 December 2023

This information is Confidential and Proprietary to Creative Technology Ltd. and sha