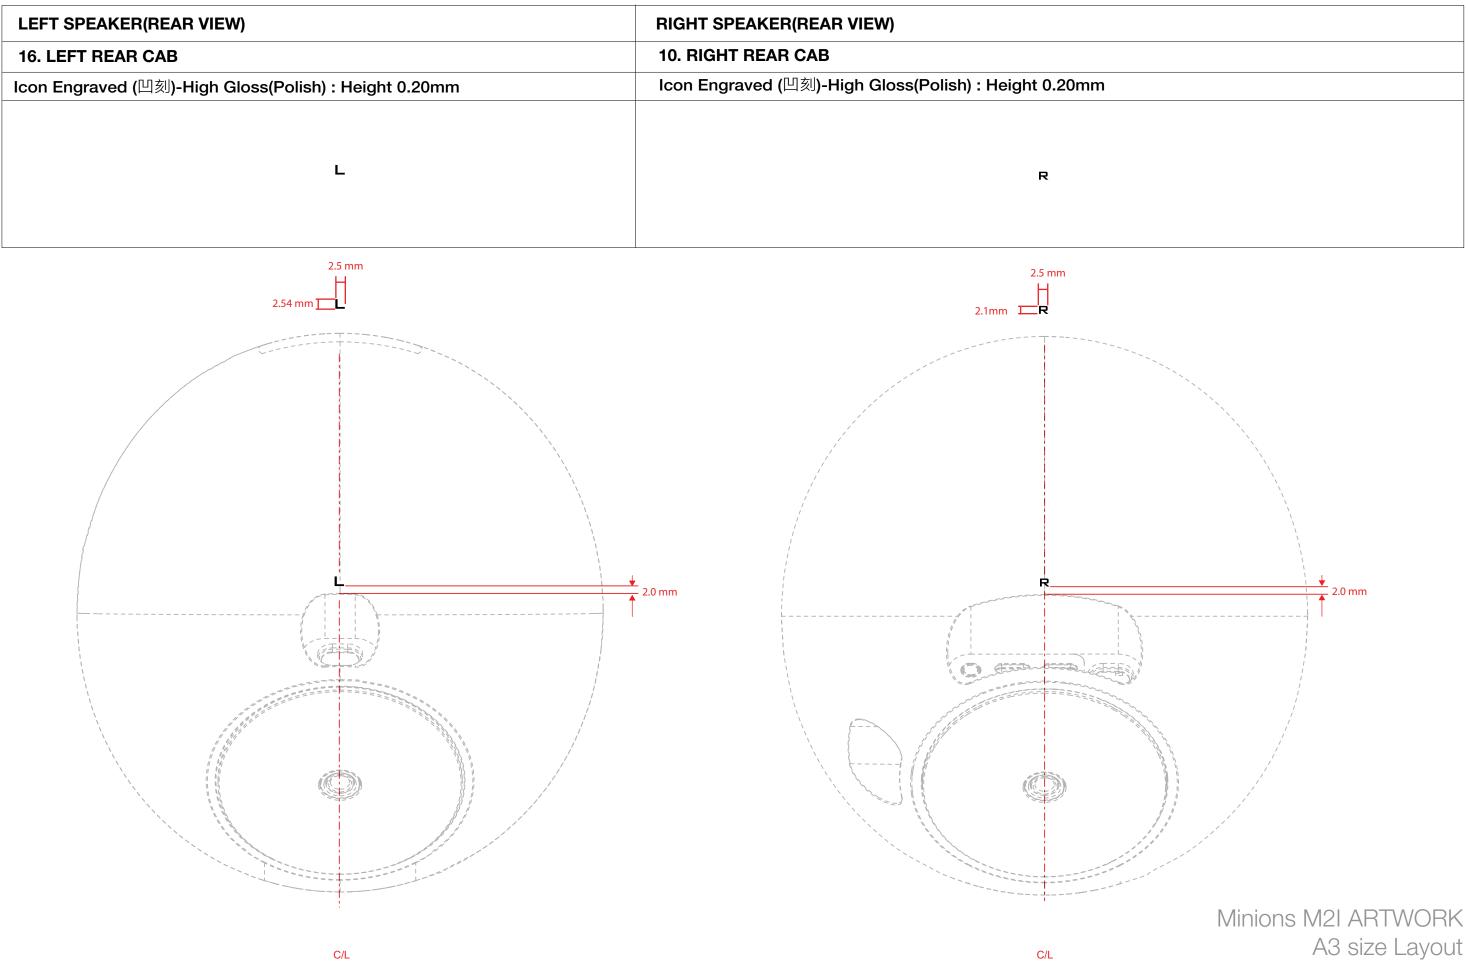

Aligned to center

Artwork should tangent to the Knob's opening hole.

## Minions M2I ARTWORK A3 size Layout r5/27 December 2023

perioduced or transferred to other documents or disclosed to others or used for a than for which it was obtained without the expressed written consent of Creative This information is subjected to change without notice. Released by Industria



## Minions M2I ARTWORK A3 size Layout r5/27 December 2023

perioduced or transferred to other documents or disclosed to others or used for any purp-than for which it was obtained without the expressed written consent of Creative Technol This information is subjected to change without notice. Released by Industrial Design



C/L

ed or transferred to other documents or disclosed to others or which it was obtained without the expressed written consent rmation is subjected to change without notice. Released by

r5/27 December 2023

### RIGHT SPEAKER(BOTTOM VIEW)

### 11. RIGHT REAR CAB - Updated Compliance Info

### Etching on Silicon (Glossy)







# Minions M2I ARTWORK A3 size Layout r5/27 December 2023

This information is Confidential and Proprietary to Creative Technology Ltd. and shall not be reproduced or transferred to other documents or disclosed to others or used for any purpose other than for which twas obtained without the expressed written consent of Creative Technology Ltd. This information is subjected to change without notice. Released by Industrial Design Section.