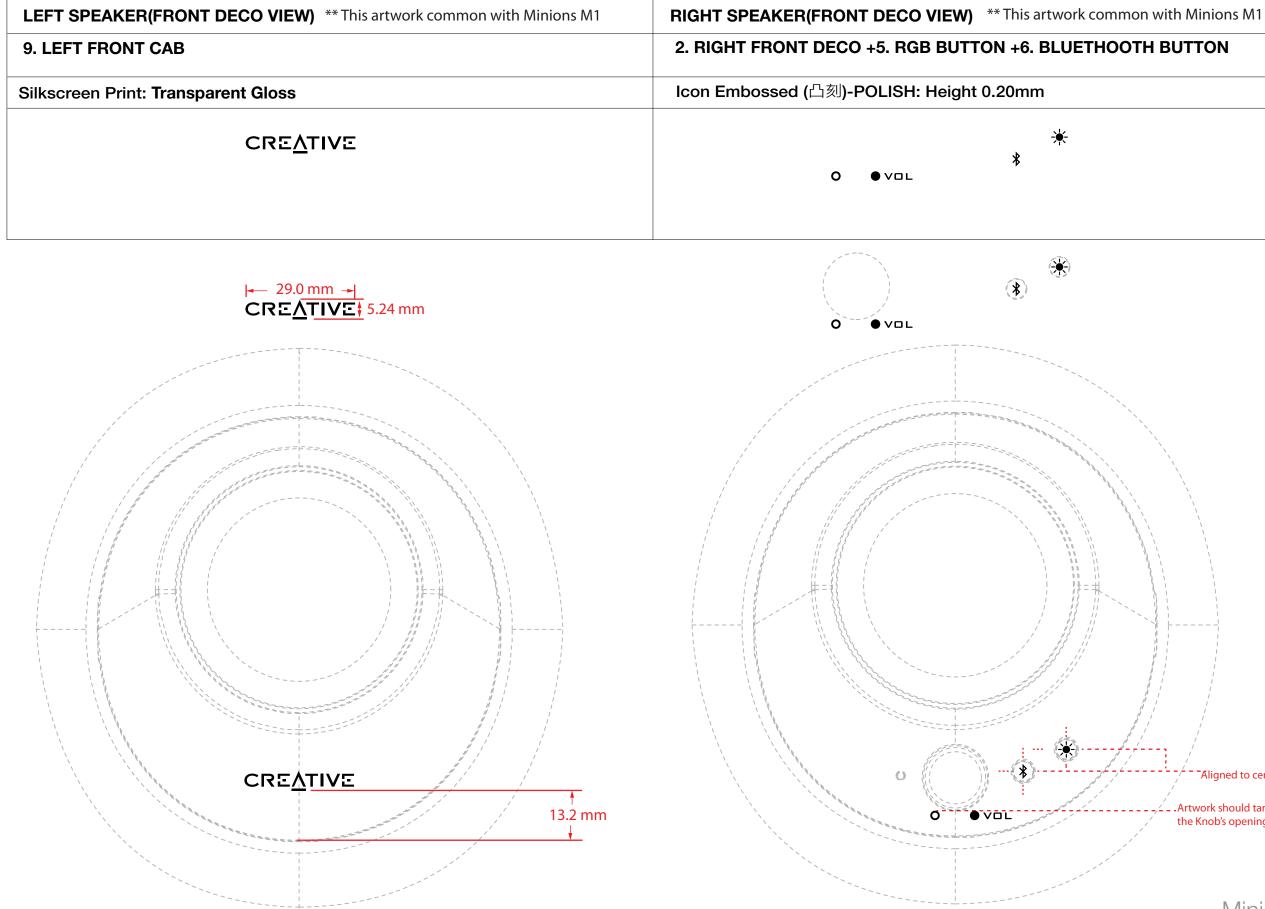

Aligned to center

Artwork should tangent to the Knob's opening hole.

## Minions M2I ARTWORK A3 size Layout r5/27 December 2023

perioduced or transferred to other documents or disclosed to others or used for a than for which it was obtained without the expressed written consent of Creative This information is subjected to change without notice. Released by Industria



## Minions M2I ARTWORK A3 size Layout r5/27 December 2023

perioduced or transferred to other documents or disclosed to others or used for any purp-than for which it was obtained without the expressed written consent of Creative Technol This information is subjected to change without notice. Released by Industrial Design



C/L

ed or transferred to other documents or disclosed to others or which it was obtained without