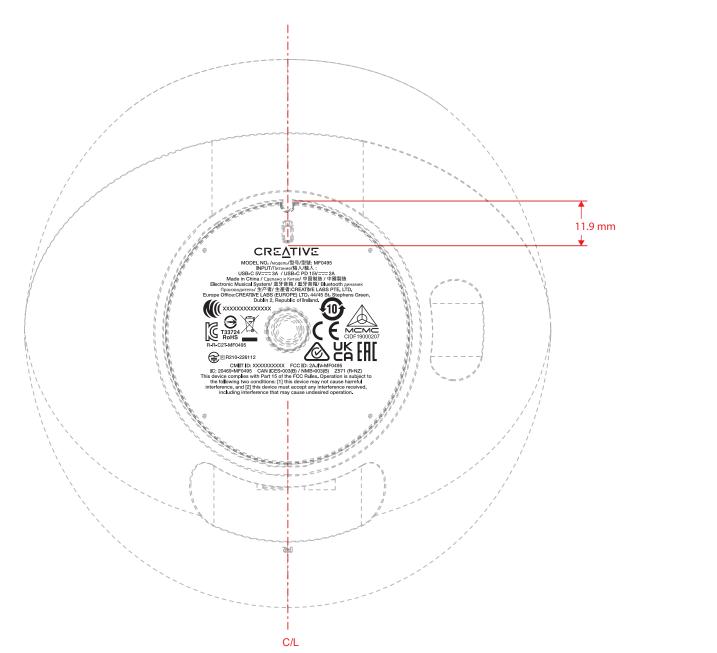

### RIGHT SPEAKER(BOTTOM VIEW)

### 11. RIGHT REAR CAB - Updated Compliance Info