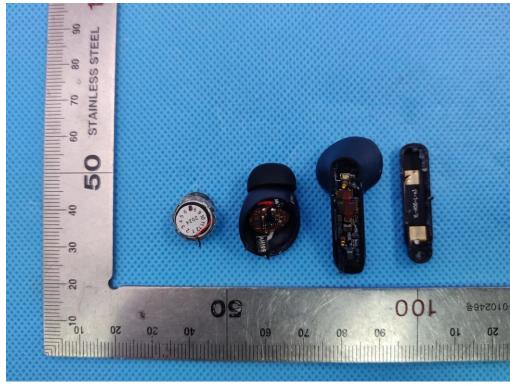

### INTERNAL VIEW OF EUT (FIGURE 1)

INTERNAL VIEW OF EUT (FIGURE 2)

Any report having not been signed by authorized approver, or having been altered without authorization, or having not been stamped by the "Dedicated Testing/Inspection Stamp" is deemed to be invalid. Copying or excerpting portion of, or altering the content of the report is not permitted without the written authorization of AGC. The test results presented in the report apply only to the tested sample. Any objections to report issued by AGC should be submitted to AGC within 15days after the issuance of the test report. Further enquiry of validity or verification of the test report should be addressed to AGC by agc01@agccert.com.