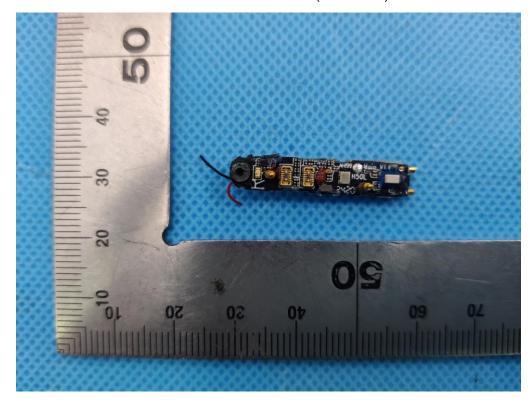

### INTERNAL VIEW OF EUT (FIGURE 1)

INTERNAL VIEW OF EUT (FIGURE 2)

Any report having not been signed by authorized approver, or having been altered without authorization, or having not been stamped by the "Dedicated Testing/Inspection Stamp" is deemed to be invalid. Copying or excerpting portion of, or altering the content of the report is not permitted without the written authorization of AGC. The test results presented in the report apply only to the tested sample. Any objections to report issued by AGC should be submitted to AGC within 15days after the issuance of the test report. Further enquiry of validity or verification of the test report should be addressed to AGC by agc01@agccert.com.