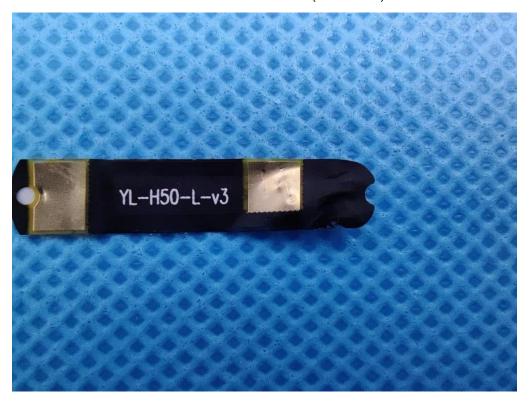

### INTERNAL VIEW OF EUT (FIGURE 1)

INTERNAL VIEW OF EUT (FIGURE 2)

Any report having not been signed by authorized approver, or having been altered without authorization, or having not been stamped by the "Dedicated Testing/Inspection Stamp" is deemed to be invalid. Copying or excerpting portion of, or altering the content of the report is not permitted without the written authorization of AGC. The test results presented in the report apply only to the tested sample. Any objections to report issued by AGC should be submitted to AGC within 15days after the issuance of the test report. Further enquiry of validity or verification of the test report should be addressed to AGC by agc01@agccert.com.

### **INTERNAL VIEW OF EUT (FIGURE 3)**

INTERNAL VIEW OF EUT (FIGURE 4)

Any report having not been signed by authorized approver, or having been altered without authorization, or having not been stamped by the "Dedicated Testing/Inspection Stamp" is deemed to be invalid. Copying or excerpting portion of, or altering the content of the report is not permitted without the written authorization of AGC. The test results presented in the report apply only to the tested sample. Any objections to report issued by AGC should be submitted to AGC within 15days after the issuance of the test report. Further enquiry of validity or verification of the test report should be addressed to AGC by agc01@agccert.com.

### INTERNAL VIEW OF EUT (FIGURE 5)

INTERNAL VIEW OF EUT (FIGURE 6)

Any report having not been signed by authorized approver, or having been altered without authorization, or having not been stamped by the "Dedicated Testing/Inspection Stamp" is deemed to be invalid. Copying or excerpting portion of, or altering the content of the report is not permitted without the written authorization of AGC. The test results presented in the report apply only to the tested sample. Any objections to report issued by AGC should be submitted to AGC within 15days after the issuance of the test report. Further enquiry of validity or verification of the test report should be addressed to AGC by agc01@agccert.com.

### INTERNAL VIEW OF EUT (FIGURE 1)

INTERNAL VIEW OF EUT (FIGURE 2)

### INTERNAL VIEW OF EUT (FIGURE 3)

INTERNAL VIEW OF EUT (FIGURE 4)

Any report having not been signed by authorized approver, or having been altered without authorization, or having not been stamped by the "Dedicated Testing/Inspection Stamp" is deemed to be invalid. Copying or excerpting portion of, or altering the content of the report is not permitted without the written authorization of AGC. The test results presented in the report apply only to the tested sample. Any objections to report issued by AGC should be submitted to AGC within 15days after the issuance of the test report. Further enquiry of validity or verification of the test report should be addressed to AGC by agc01@agccert.com.

## INTERNAL VIEW OF EUT (FIGURE 5)

INTERNAL VIEW OF EUT (FIGURE 6)