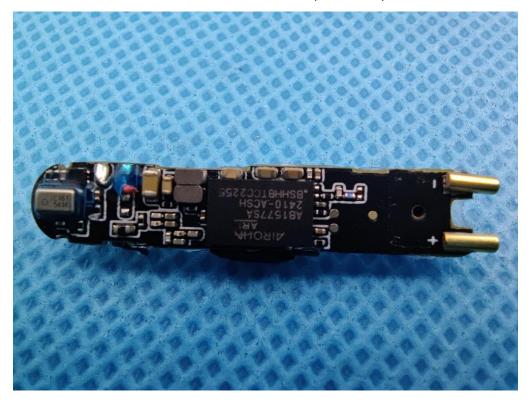

### **INTERNAL VIEW OF EUT (FIGURE 3)**

INTERNAL VIEW OF EUT (FIGURE 4)

Any report having not been signed by authorized approver, or having been altered without authorization, or having not been stamped by the "Dedicated Testing/Inspection Stamp" is deemed to be invalid. Copying or excerpting portion of, or altering the content of the report is not permitted without the written authorization of AGC. The test results presented in the report apply only to the tested sample. Any objections to report issued by AGC should be submitted to AGC within 15days after the issuance of the test report. Further enquiry of validity or verification of the test report should be addressed to AGC by agc01@agccert.com.