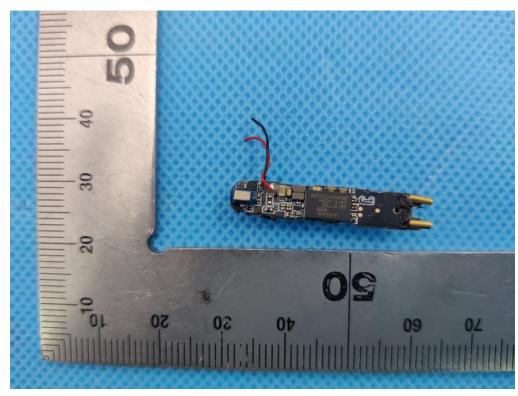

### **INTERNAL VIEW OF EUT (FIGURE 3)**

INTERNAL VIEW OF EUT (FIGURE 4)

Any report having not been signed by authorized approver, or having been altered without authorization, or having not been stamped by the "Dedicated Testing/Inspection Stamp" is deemed to be invalid. Copying or excerpting portion of, or altering the content of the report is not permitted without the written authorization of AGC. The test results presented in the report apply only to the tested sample. Any objections to report issued by AGC should be submitted to AGC within 15days after the issuance of the test report. Further enquiry of validity or verification of the test report should be addressed to AGC by agc01@agccert.com.