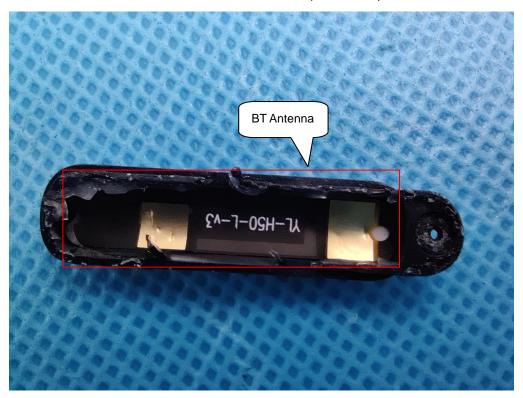

### INTERNAL VIEW OF EUT (FIGURE 1)

INTERNAL VIEW OF EUT (FIGURE 2)

Any report having not been signed by authorized approver, or having been altered without authorization, or having not been stamped by the "Dedicated Testing/Inspection Stamp" is deemed to be invalid. Copying or excerpting portion of, or altering the content of the report is not permitted without the written authorization of AGC. The test results presented in the report apply only to the tested sample. Any objections to report issued by AGC should be submitted to AGC within 15days after the issuance of the test report. Further enquiry of validity or verification of the test report should be addressed to AGC by agc01@agccert.com.

### **INTERNAL VIEW OF EUT (FIGURE 3)**

INTERNAL VIEW OF EUT (FIGURE 4)

Any report having not been signed by authorized approver, or having been altered without authorization, or having not been stamped by the "Dedicated Testing/Inspection Stamp" is deemed to be invalid. Copying or excerpting portion of, or altering the content of the report is not permitted without the written authorization of AGC. The test results presented in the report apply only to the tested sample. Any objections to report issued by AGC should be submitted to AGC within 15days after the issuance of the test report. Further enquiry of validity or verification of the test report should be addressed to AGC by agc01@agccert.com.

### INTERNAL VIEW OF EUT (FIGURE 5)

INTERNAL VIEW OF EUT (FIGURE 6)

Any report having not been signed by authorized approver, or having been altered without authorization, or having not been stamped by the "Dedicated Testing/Inspection Stamp" is deemed to be invalid. Copying or excerpting portion of, or altering the content of the report is not permitted without the written authorization of AGC. The test results presented in the report apply only to the tested sample. Any objections to report issued by AGC should be submitted to AGC within 15days after the issuance of the test report. Further enquiry of validity or verification of the test report should be addressed to AGC by agc01@agccert.com.

### INTERNAL VIEW OF EUT (FIGURE 1)

INTERNAL VIEW OF EUT (FIGURE 2)

### INTERNAL VIEW OF EUT (FIGURE 3)

INTERNAL VIEW OF EUT (FIGURE 4)

Any report having not been signed by authorized approver, or having been altered without authorization, or having not been stamped by the "Dedicated Testing/Inspection Stamp" is deemed to be invalid. Copying or excerpting portion of, or altering the content of the report is not permitted without the written authorization of AGC. The test results presented in the report apply only to the tested sample. Any objections to report issued by AGC should be submitted to AGC within 15days after the issuance of the test report. Further enquiry of validity or verification of the test report should be addressed to AGC by agc01@agccert.com.

## INTERNAL VIEW OF EUT (FIGURE 5)

INTERNAL VIEW OF EUT (FIGURE 6)