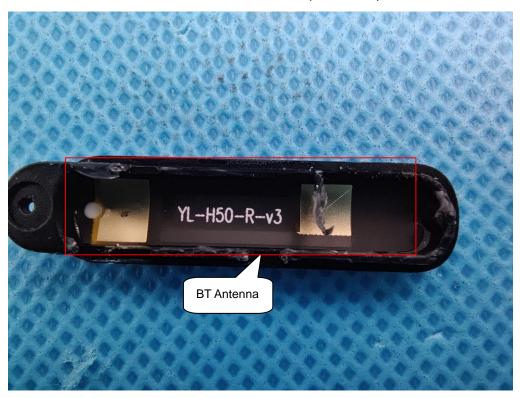

### INTERNAL VIEW OF EUT (FIGURE 1)

INTERNAL VIEW OF EUT (FIGURE 2)

Any report having not been signed by authorized approver, or having been altered without authorization, or having not been stamped by the "Dedicated Testing/Inspection Stamp" is deemed to be invalid. Copying or excerpting portion of, or altering the content of the report is not permitted without the written authorization of AGC. The test results presented in the report apply only to the tested sample. Any objections to report issued by AGC should be submitted to AGC within 15days after the issuance of the test report. Further enquiry of validity or verification of the test report should be addressed to AGC by agc01@agccert.com.

### INTERNAL VIEW OF EUT (FIGURE 1)

INTERNAL VIEW OF EUT (FIGURE 2)