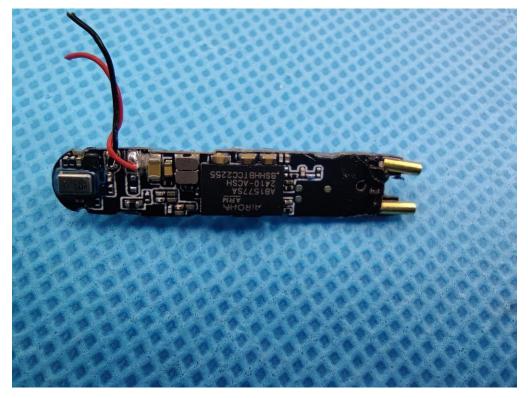

### INTERNAL VIEW OF EUT (FIGURE 5)

INTERNAL VIEW OF EUT (FIGURE 6)

Any report having not been signed by authorized approver, or having been altered without authorization, or having not been stamped by the "Dedicated Testing/Inspection Stamp" is deemed to be invalid. Copying or excerpting portion of, or altering the content of the report is not permitted without the written authorization of AGC. The test results presented in the report apply only to the tested sample. Any objections to report issued by AGC should be submitted to AGC within 15days after the issuance of the test report. Further enquiry of validity or verification of the test report should be addressed to AGC by agc01@agccert.com.