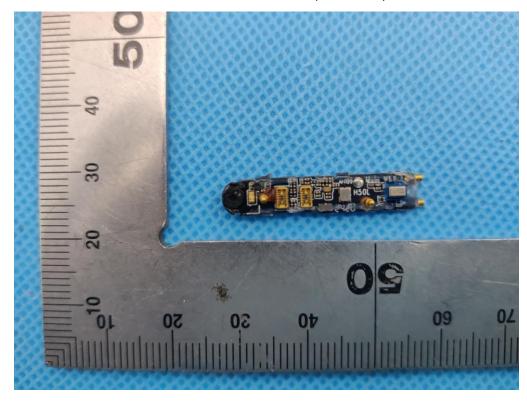

### INTERNAL VIEW OF EUT (FIGURE 1)

INTERNAL VIEW OF EUT (FIGURE 2)

Any report having not been signed by authorized approver, or having been altered without authorization, or having not been stamped by the "Dedicated Testing/Inspection Stamp" is deemed to be invalid. Copying or excerpting portion of, or altering the content of the report is not permitted without the written authorization of AGC. The test results presented in the report apply only to the tested sample. Any objections to report issued by AGC should be submitted to AGC within 15days after the issuance of the test report. Further enquiry of validity or verification of the test report should be addressed to AGC by agc01@agccert.com.