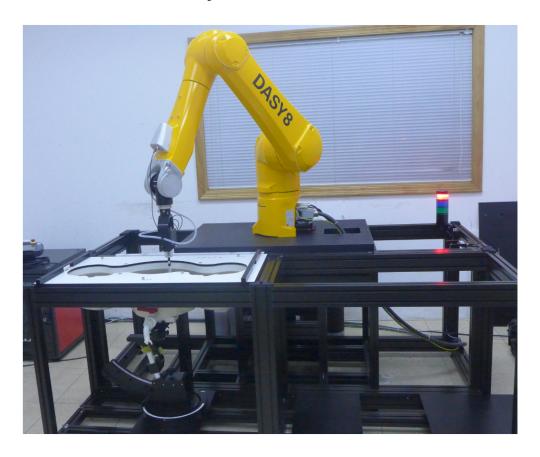

## 1. SAR measurement System

2. Photographs of Tissue Simulate Liquid

| Photo 1: Tissue Simulant Liquid for HBBL600-10000MHz | NA |
|------------------------------------------------------|----|
| 6 7 8 9 20 1 2 3                                     | NA |