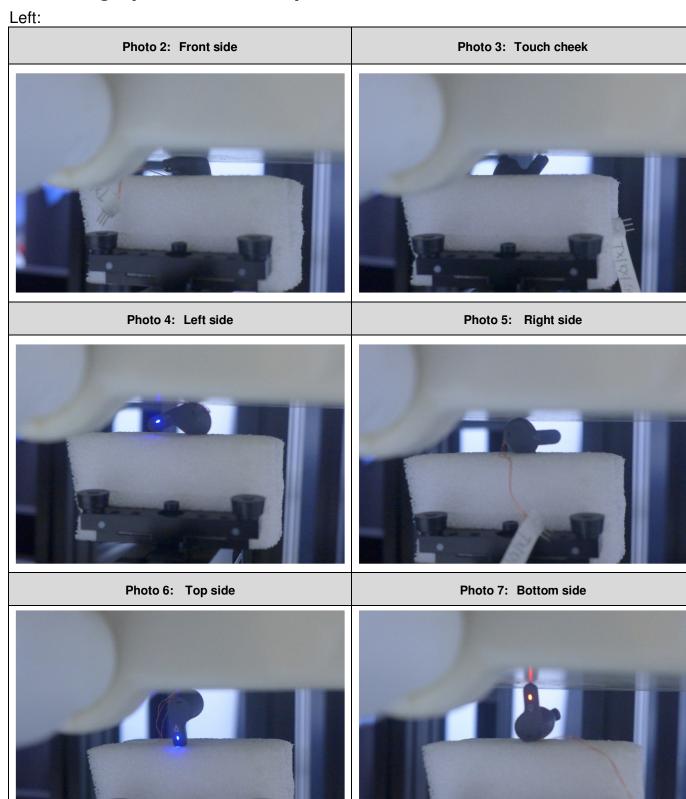

# **Appendix D**

# **Photographs**

- 1. SAR measurement System
- 2. Photographs of Tissue Simulate Liquid
- 3. Photographs of EUT test position
- 4. EUT Antenna Locations
- 5. EUT Constructional Details



## 1. SAR measurement System





2. Photographs of Tissue Simulate Liquid

| Photo 1: Tissue Simulant Liquid for HBBL600-10000MHz | NA |
|------------------------------------------------------|----|
| 6 7 8 9 20 1 2 3                                     | NA |



## 3. Photographs of EUT test position











### 4. EUT Antenna Locations











#### 5. EUT Constructional Details

Details please Refer to Appendix – External Photo & Internal Photo for SZCR2404001183AT.

-The End-