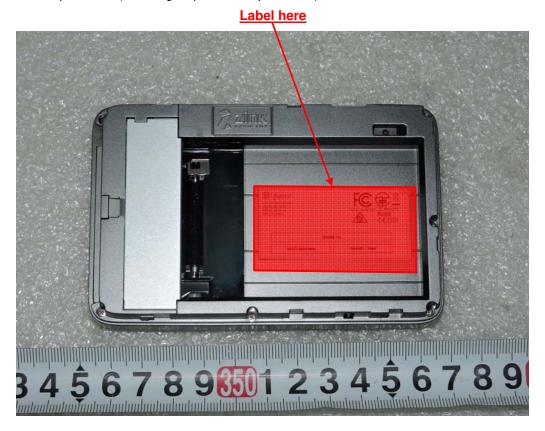

## **Label Location**

The label shown shall be permanently affixed at a conspicuous location on the device and be readily visible to the user at the time purchase.(Labeling requirements per 2.925)

Report no. ETLT160720.0081, Page A1 of A1