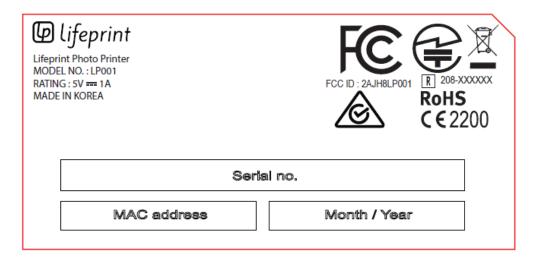

## **Product Label Sample with FCC Label information**

Following is a sample copy of the label that will be placed on the rear cabinet of the product. The FCC ID Label and compliance statement are marked in the product label.

The warning statement and Information to the User are described in the user manual.