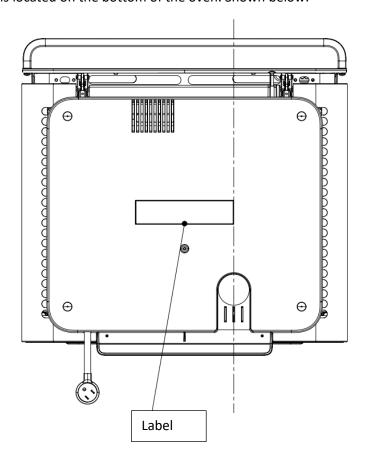

## june

## Labeling for June Oven:

FCC ID: 2AJGA-CP20A

Industry Canada ID: 21848-CP20A

Model Number: JCH03 Marketing Name: June Oven

## The label is shown below:



June Oven Model JCH03 120v-60Hz 1800W Designed in San Francisco Assembled in Turkey

Customer Service juneoven.com/support



ATTENTION: Do not immerse in water

ATTENTION: Ne pas immerger dans l'eau

This device complies with part 15 of the FCC Rules and Industry Canada licence-exempt RSSs. Operation is subject to the following two conditions:

(1) This device may not cause harmful interference, and

(2) this device must accept any interference received, including interference that may cause undesired operation

## Label is located on the bottom of the oven. Shown below: