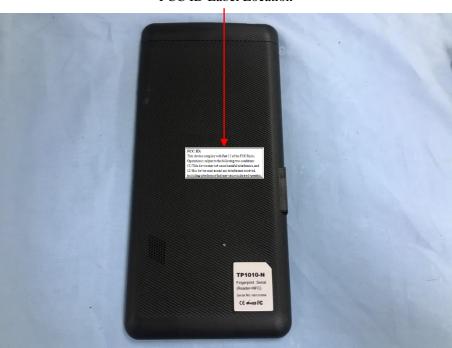

## **FCC ID: 2AJFS-TPSERIES**

This device complies with Part 15 of the FCC Rules. Operation is subject to the following two conditions:

- (1) This device may not cause harmful interference, and
- (2) this device must accept any interference received, including interference that may cause undesired operation.

## **Proposed Label Location on EUT**

FCC ID Label Location