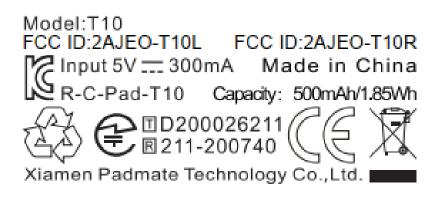

## FCC certification No. Cover Letter

We, Xiamen Padmate Technology Co., LTD, hereby submit justification for placing the FCC certification No. in the associated user's manual and charging case.

According to the FCC regulation, the FCC certification No. should be printed on the earbuds, but as the earbuds are too small to print the label (FCC ID: 2AJEO-T10L, 2AJEO-T10R), it will be moved to the user manual and charging case. The details are as below: