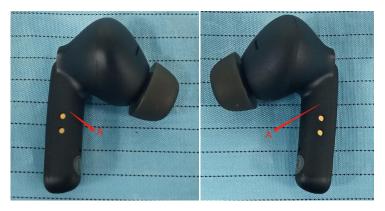

A. Side surface (A): The side surface does not provide enough physical space to fit the printing of the FCC certification No. according to below reference picture.

B. Top cover (B): The top cover does not provide enough physical space to fit the printing of the FCC certification No. according to below reference picture.