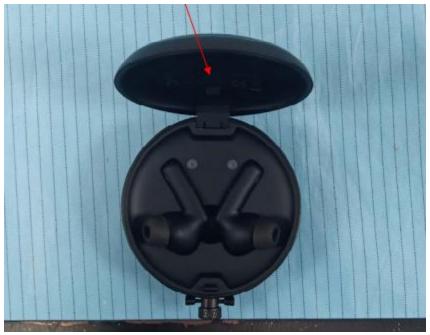

## FCC ID Label Location Information

Conclusion: Based on the above description of area A to B, we conclude that the device is unquestionably too small for enabling the FCC certification No. to be printed onto any surface. We therefore request to move the FCC certification No. to the user's manual and charging case.