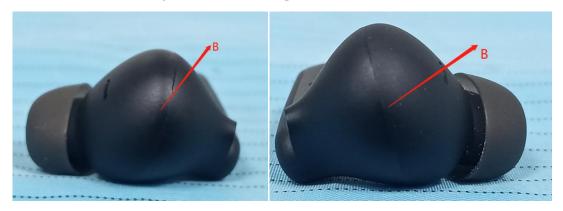

A. Side surface (A): The side surface does not provide enough physical space to fit the printing of the FCC certification No. according to below reference picture.

B. Top cover (B): The top cover does not provide enough physical space to fit the printing of the FCC certification No. according to below reference picture.