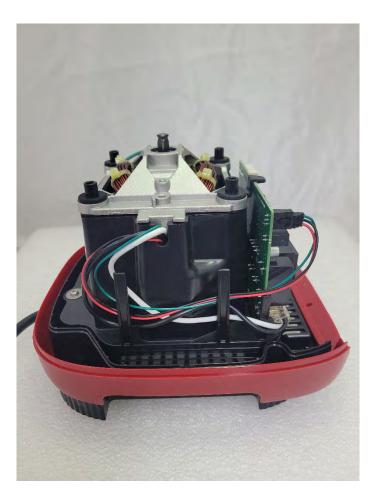

# Internal photos of the following:

VM0230: Ascent X Model 1 VM0231: Ascent X Model 2

VM0232: Ascent X Model 3

**HNFC PCB :** This board is used on all models listed above. **HCB PCB:** This board is used on all models listed above. VM0230 Photos Ascent X Model 1

# VM0230 Internal Front View



# VM0230 Internal Back View



# VM0230 Internal Top View



# VM0230 Internal Right View



# VM0230 Internal Left View



#### VM0231 Internal View Behind User Interface



#### VM0230 UI Front



#### VM0230 UI Back



VM0231 Photos Ascent X Model 2

#### VM0231 Internal Front View



# VM0231 Internal Back View



# VM0230 Internal Left View



# VM0231 Internal Right View



# VM0230 Internal Top View



#### VM0231 Internal View Behind User Interface



## VM0231 UI Front



#### VM0231 UI Back



VM0232 Photos Ascent X Model 3

### VM0232 Internal Front View



# VM0232 Internal Back View



# VM0232 Internal Left View



# VM0232 Internal Right View



#### VM0232 Internal View Behind User Interface



# VM0232 UI Front



#### VM0232 UI Back



#### HNFC and HCB PCB Photos

These boards are used on all models: VM0230, VM0231, VM0232, VM0233, and VM0234

#### **HNFC Fron