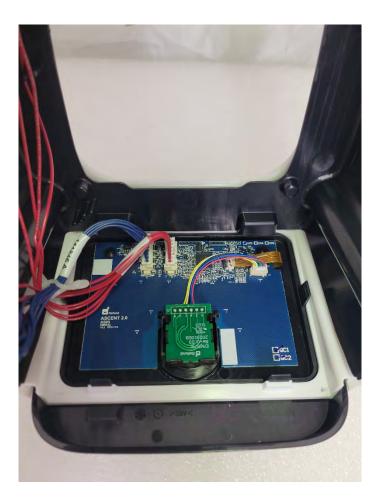

#### VM0231 Internal View Behind User Interface

#### VM0232 Internal View Behind User Interface