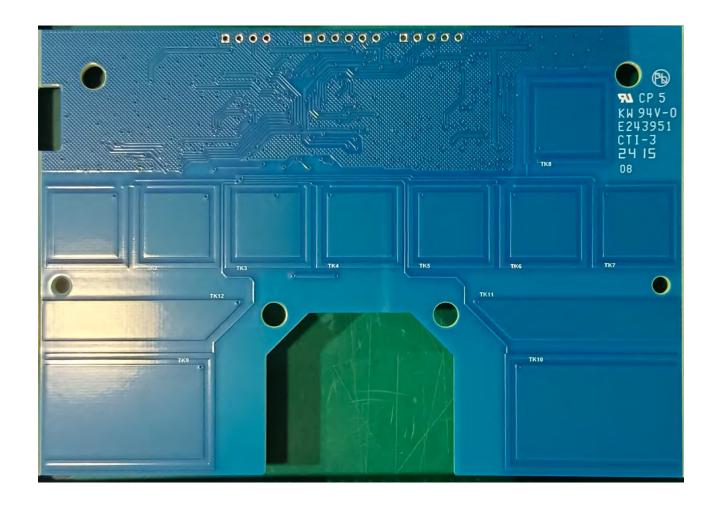

230 Photos Ascent X Model 1

# VM0230 Internal Front View



# VM0230 Internal Back View



# VM0230 Internal Top View



# VM0230 Internal Right View



# VM0230 Internal Left View



#### VM0231 Internal View Behind User Interface



#### VM0230 UI Front



#### VM0230 UI Back



VM0231 Photos Ascent X Model 2

#### VM0231 Internal Front View



# VM0231 Internal Back View



# VM0230 Internal Left View



# VM0231 Internal Right View



# VM0230 Internal Top View



#### VM0231 Internal View Behind User Interface



## VM0231 UI Front



#### VM0231 UI Back



VM0232 Photos Ascent X Model 3

### VM0232 Internal Front View



# VM0232 Internal Back View



# VM0232 Internal Left View



# VM0232 Internal Right View



#### VM0232 Internal View Behind User Interface



# VM0232 UI Front



#### VM0232 UI Back



#### HNFC and HCB PCB Photos

These boards are used on all models: VM0230, VM0231, VM0232, VM0233, and VM0234

#### **HNFC Front View**



# **HNFC Back View**



#### **HCB** Front View



# HCB Back View