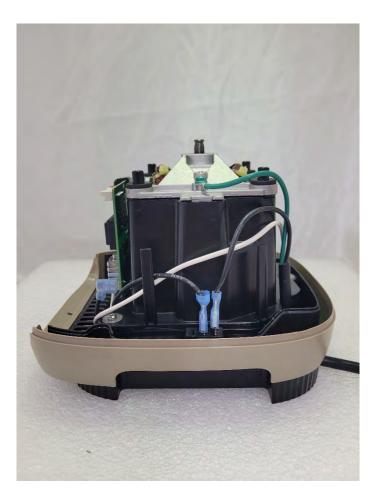

# Internal photos of the following:

VM0230: Ascent X Model 1 VM0231: Ascent X Model 2

VM0232: Ascent X Model 3

**HNFC PCB :** This board is used on all models listed above. **HCB PCB:** This board is used on all models listed above. VM0230 Photos Ascent X Model 1

# VM0230 Internal Front View



# VM0230 Internal Back View



# VM0230 Internal Top View



# VM0230 Internal Right View



# VM0230 Internal Left View



#### VM0231 Internal View Behind User Interface



#### VM0230 UI Front



#### VM0230 UI Back



VM0231 Photos Ascent X Model 2

#### VM0231 Internal Front View



# VM0231 Internal Back View



# VM0230 Internal Left View



# VM0231 Internal Right View



# VM0230 Internal Top View



#### VM0231 Internal View Behind User Interface



## VM0231 UI Front



#### VM0231 UI Back



VM0232 Photos Ascent X Model 3

### VM0232 Internal Front View



# VM0232 Internal Back View



# VM0232 Internal Left View



# VM0232 Internal Right View



#### VM0232 Internal View Behind User Interface



# VM0232 UI Front



#### VM0232 UI Back



#### HNFC and HCB PCB Photos

These boards are used on all models: VM0230, VM0231, VM0232, VM0233, and VM0234

#### **HNFC Front View**



# **HNFC Back View**



#### **HCB** Front View



# HCB Back View