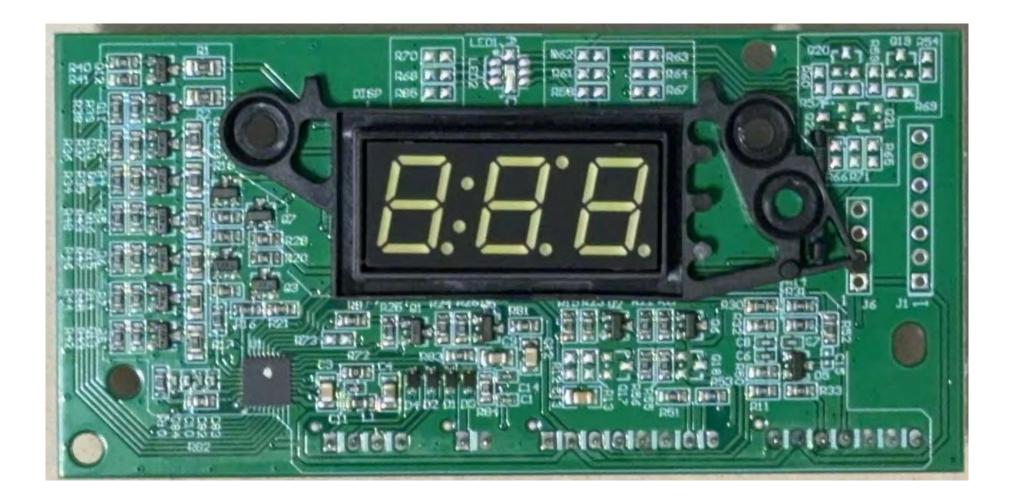

# Internal photos of the following:

VM0230: Ascent X Model 1 VM0231: Ascent X Model 2

VM0232: Ascent X Model 3

**HNFC PCB :** This board is used on all models listed above. **HCB PCB:** This board is used on all models listed above. VM0230 Photos Ascent X Model 1

# VM0230 Internal Front View



# VM0230 Internal Back View



# VM0230 Internal Top View



# VM0230 Internal Right View



# VM0230 Internal Left View



#### VM0231 Internal View Behind User Interface



#### VM0230 UI Front



#### VM0230 UI Back



VM0231 Photos Ascent X Model 2

#### VM0231 Internal Front View



# VM0231 Internal Back View



# VM0230 Internal Left View



# VM0231 Internal Right View



# VM0230 Internal Top View



#### VM0231 Internal View Behind User Interface



## VM0231 UI Front



#### VM0231 UI Back



VM0232 Photos Ascent X Model 3

### VM0232 Internal Front View



# VM0232 Internal Back View



# VM0232 Internal Left View



# VM0232 Internal Right View



#### VM0232 Internal View Behind User Interface



# VM0232 UI Front



#### VM0232 UI Back



#### HNFC and HCB PCB Photos

These boards are used on all models: VM0230, VM0231, VM0232, VM0233, and VM0234

#### **HNFC Front View**



# **HNFC Back View**



#### **HCB** Front View



# HCB Back View