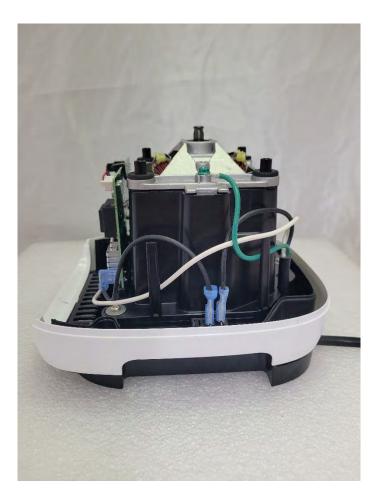

oard is used on all models listed above. **HCB PCB:** This board is used on all models listed above. VM0230 Photos Ascent X Model 1

# VM0230 Internal Front View



# VM0230 Internal Back View



# VM0230 Internal Top View



# VM0230 Internal Right View



# VM0230 Internal Left View



#### VM0231 Internal View Behind User Interface



#### VM0230 UI Front



#### VM0230 UI Back



VM0231 Photos Ascent X Model 2

#### VM0231 Internal Front View



# VM0231 Internal Back View



# VM0230 Internal Left View



# VM0231 Internal Right View



# VM0230 Internal Top View



#### VM0231 Internal View Behind User Interface



## VM0231 UI Front



#### VM0231 UI Back



VM0232 Photos Ascent X Model 3

### VM0232 Internal Front View



# VM0232 Internal Back View



# VM0232 Internal Left View



# VM0232 Internal Right View



#### VM0232 Internal View Behind User Interface



# VM0232 UI Front



#### VM0232 UI Back



#### HNFC and HCB PCB Photos

These boards are used on all models: VM0230, VM0231, VM0232, VM0233, and VM0234

#### **HNFC Front View**



# **HNFC Back View**



#### **HCB** Front View



# HCB Back View