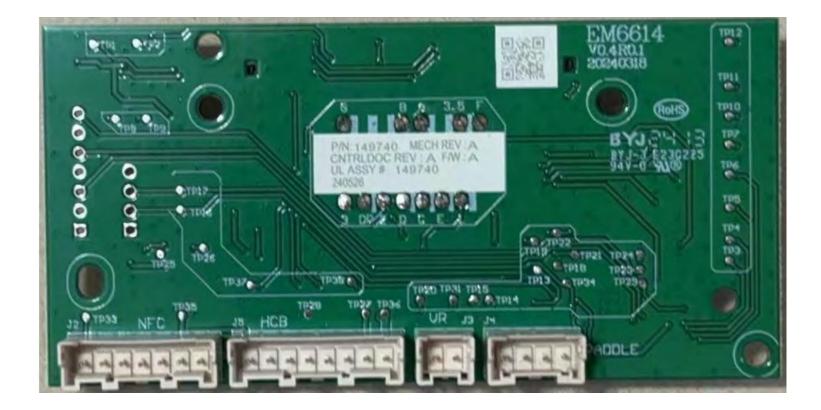

#### HNFC and HCB PCB Photos

These boards are used on all models: VM0230, VM0231, VM0232, VM0233, and VM0234

#### **HNFC Front View**

# **HNFC Back View**