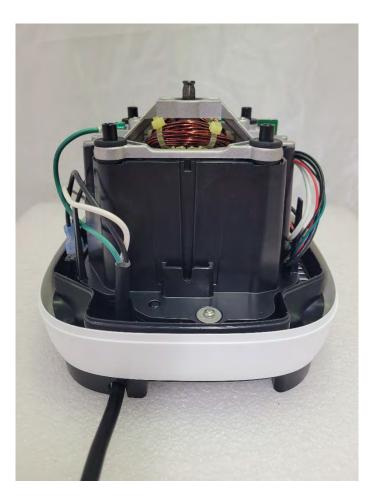

Model 3

**HNFC PCB :** This board is used on all models listed above. **HCB PCB:** This board is used on all models listed above. VM0230 Photos Ascent X Model 1

# VM0230 Internal Front View



# VM0230 Internal Back View



# VM0230 Internal Top View



# VM0230 Internal Right View



# VM0230 Internal Left View



#### VM0231 Internal View Behind User Interface



#### VM0230 UI Front



#### VM0230 UI Back



VM0231 Photos Ascent X Model 2

#### VM0231 Internal Front View



# VM0231 Internal Back View



# VM0230 Internal Left View



# VM0231 Internal Right View



# VM0230 Internal Top View



#### VM0231 Internal View Behind User Interface



## VM0231 UI Front



#### VM0231 UI Back



VM0232 Photos Ascent X Model 3

### VM0232 Internal Front View



# VM0232 Internal Back View



# VM0232 Internal Left View



# VM0232 Internal Right View



#### VM0232 Internal View Behind User Interface



# VM0232 UI Front



#### VM0232 UI Back



#### HNFC and HCB PCB Photos

These boards are used on all models: VM0230, VM0231, VM0232, VM0233, and VM0234

#### **HNFC Front View**



# **HNFC Back View**



#### **HCB** Front View



# HCB Back View