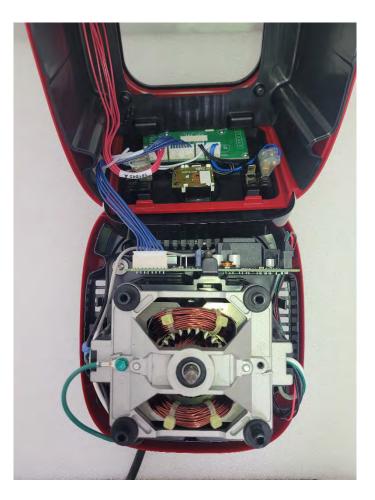

# Internal photos of the following:

VM0230: Ascent X Model 1 VM0231: Ascent X Model 2

VM0232: Ascent X Model 3

**HNFC PCB :** This board is used on all models listed above. **HCB PCB:** This board is used on all models listed above. VM0230 Photos Ascent X Model 1

# VM0230 Internal Front View



# VM0230 Internal Back View



# VM0230 Internal Top View



# VM0230 Internal Right View



# VM0230 Internal Left View



#### VM0231 Internal View Behind User Interface



#### VM0230 UI Front



#### VM0230 UI Back



VM0231 Photos Ascent X Model 2

#### VM0231 Internal Front View



# VM0231 Internal Back View



# VM0230 Internal Left View



# VM0231 Internal Right View



# VM0230 Internal Top View



#### VM0231 Internal View Behind User Interface



## VM0231 UI Front



#### VM0231 UI Back



VM0232 Photos Ascent X Model 3

### VM0232 Internal Front View



# VM0232 Internal Back View



# VM0232 Internal Left View



# VM0232 Internal Right View



#### VM0232 Internal View Behind User Interface



# VM0232 UI Front



#### VM0232 UI Back



#### HNFC and HCB PCB Photos

These boards are used on all models: VM0230, VM0231, VM0232, VM02