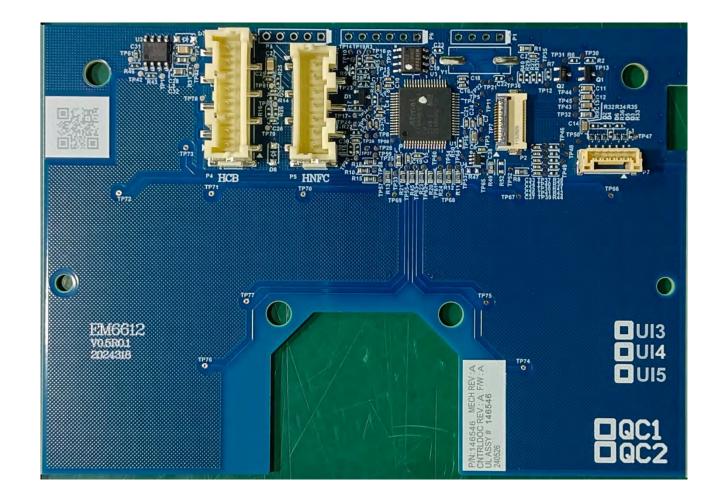

el 1

# VM0230 Internal Front View



# VM0230 Internal Back View



# VM0230 Internal Top View



# VM0230 Internal Right View



# VM0230 Internal Left View



#### VM0231 Internal View Behind User Interface



#### VM0230 UI Front



#### VM0230 UI Back



VM0231 Photos Ascent X Model 2

#### VM0231 Internal Front View



# VM0231 Internal Back View



# VM0230 Internal Left View



# VM0231 Internal Right View



# VM0230 Internal Top View



#### VM0231 Internal View Behind User Interface



## VM0231 UI Front



#### VM0231 UI Back



VM0232 Photos Ascent X Model 3

### VM0232 Internal Front View



# VM0232 Internal Back View



# VM0232 Internal Left View



# VM0232 Internal Right View



#### VM0232 Internal View Behind User Interface



# VM0232 UI Front



#### VM0232 UI Back



#### HNFC and HCB PCB Photos

These boards are used on all models: VM0230, VM0231, VM0232, VM0233, and VM0234

#### **HNFC Front View**



# **HNFC Back View**



#### **HCB** Front View



# HCB Back View