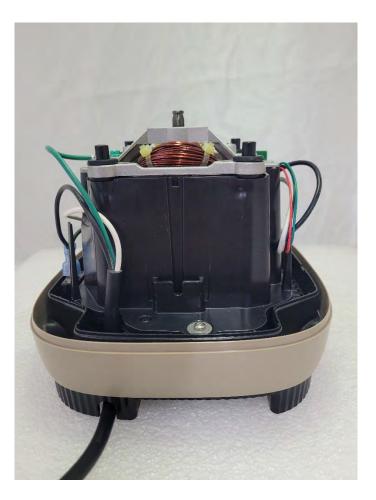

# Internal photos of the following:

VM0230: Ascent X Model 1 VM0231: Ascent X Model 2

VM0232: Ascent X Model 3

**HNFC PCB :** This board is used on all models listed above. **HCB PCB:** This board is used on all models listed above. VM0230 Photos Ascent X Model 1

# VM0230 Internal Front View



# VM0230 Internal Back View



# VM0230 Internal Top View



# VM0230 Internal Right View



# VM0230 Internal Left View



#### VM0231 Internal View Behind User Interface



#### VM0230 UI Front



#### VM0230 UI Back



VM0231 Photos Ascent X Model 2

#### VM0231 Internal Front View



# VM0231 Internal Back View



# VM0230 Internal Left View



# VM0231 Internal Right View



# VM0230 Internal Top View



#### VM0231 Internal View Behind User Interface



## VM0231 UI Front



#### VM0231 UI Back



VM0232 Photos Ascent X Model 3

### VM0232 Internal Front View



# VM0232 Internal Back View



# VM0232 Internal Left View



# VM0232 Internal Right View



#### VM0232 Internal View Behind User Interface



# VM0232 UI Front



#### VM0232 UI Back



#### HNFC and HCB PCB Photos

These boards are used on all models: VM0230, VM0231, VM0232, VM0233, and VM0234

#### **HNFC Front View**



# **HNFC Back View**



#### **HCB** Front View



# HCB Back View