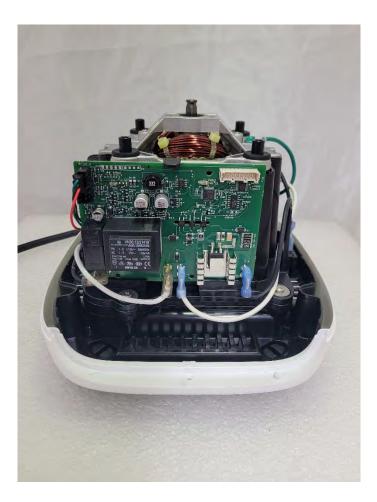

ent X Model 2

VM0232: Ascent X Model 3

**HNFC PCB :** This board is used on all models listed above. **HCB PCB:** This board is used on all models listed above. VM0230 Photos Ascent X Model 1

# VM0230 Internal Front View



# VM0230 Internal Back View



# VM0230 Internal Top View



# VM0230 Internal Right View



# VM0230 Internal Left View



#### VM0231 Internal View Behind User Interface



#### VM0230 UI Front



#### VM0230 UI Back



VM0231 Photos Ascent X Model 2

#### VM0231 Internal Front View



# VM0231 Internal Back View



# VM0230 Internal Left View



# VM0231 Internal Right View



# VM0230 Internal Top View



#### VM0231 Internal View Behind User Interface



## VM0231 UI Front



#### VM0231 UI Back



VM0232 Photos Ascent X Model 3

### VM0232 Internal Front View



# VM0232 Internal Back View



# VM0232 Internal Left View



# VM0232 Internal Right View



#### VM0232 Internal View Behind User Interface



# VM0232 UI Front



#### VM0232 UI Back



#### HNFC and HCB PCB Photos

These boards are used on all models: VM0230, VM0231, VM0232, VM0233, and VM0234

#### **HNFC Front View**



# **HNFC Back View**



#### **HCB** Front View



# HCB Back View