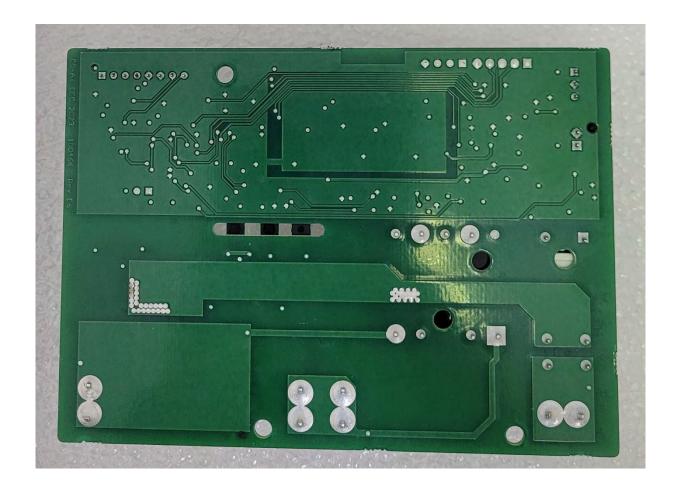

#### HNFC and HCB PCB Photos

These boards are used on all models: VM0230, VM0231, VM0232, VM0233, and VM0234

# **HNFC Back View**