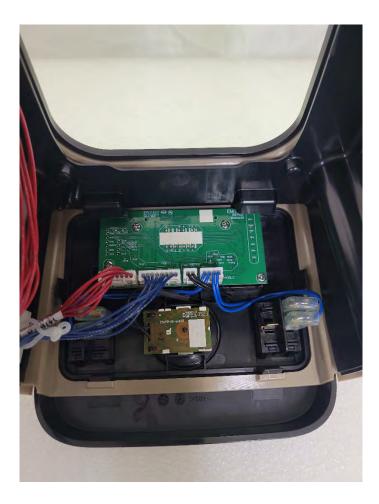

#### VM0231 Internal View Behind User Interface

#### VM0232 Internal View Behind User Interface