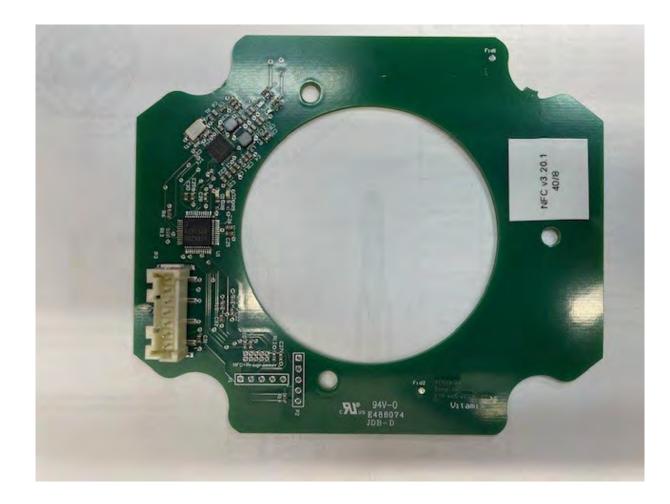

Internal Left View



#### VM0231 Internal View Behind User Interface



#### VM0230 UI Front



#### VM0230 UI Back



VM0231 Photos Ascent X Model 2

#### VM0231 Internal Front View



# VM0231 Internal Back View



# VM0230 Internal Left View



# VM0231 Internal Right View



# VM0230 Internal Top View



#### VM0231 Internal View Behind User Interface



## VM0231 UI Front



#### VM0231 UI Back



VM0232 Photos Ascent X Model 3

### VM0232 Internal Front View



# VM0232 Internal Back View



# VM0232 Internal Left View



# VM0232 Internal Right View



#### VM0232 Internal View Behind User Interface



# VM0232 UI Front



#### VM0232 UI Back



#### HNFC and HCB PCB Photos

These boards are used on all models: VM0230, VM0231, VM0232, VM0233, and VM0234

#### **HNFC Front View**



# **HNFC Back View**



#### **HCB** Front View



# HCB Back View