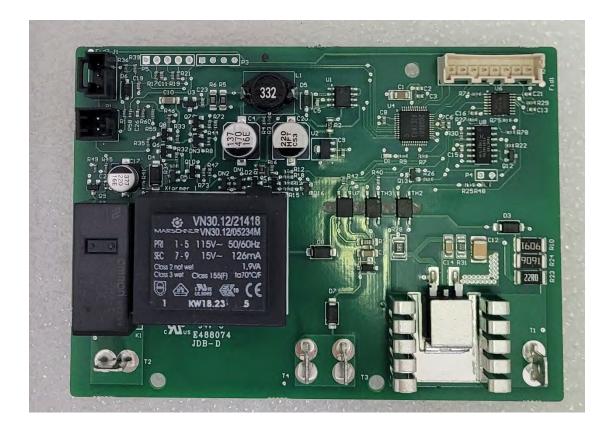

#### HNFC and HCB PCB Photos

These boards are used on all models: VM0230, VM0231, VM0232, VM0233, and VM0234

#### **HCB** Front View