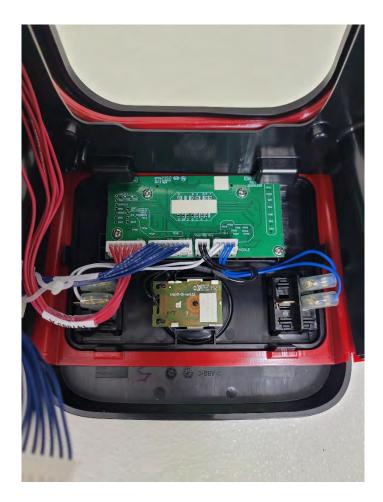

#### VM0231 Internal View Behind User Interface

#### VM0232 Internal View Behind User Interface