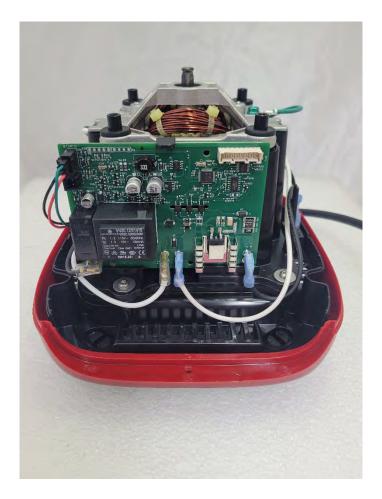

# Internal photos of the following:

VM0230: Ascent X Model 1 VM0231: Ascent X Model 2

VM0232: Ascent X Model 3

**HNFC PCB :** This board is used on all models listed above. **HCB PCB:** This board is used on all models listed above. VM0230 Photos Ascent X Model 1

# VM0230 Internal Front View



# VM0230 Internal Back View



# VM0230 Internal Top View



# VM0230 Internal Right View



# VM0230 Internal Left View



#### VM0231 Internal View Behind User Interface



#### VM0230 UI Front



#### VM0230 UI Back



VM0231 Photos Ascent X Model 2

#### VM0231 Internal Front View



# VM0231 Internal Back View



# VM0230 Internal Left View



# VM0231 Internal Right View



# VM0230 Internal Top View



#### VM0231 Internal View Behind User Interface



## VM0231 UI Front



#### VM0231 UI Back



VM0232 Photos Ascent X Model 3

### VM0232 Internal Front View



# VM0232 Internal Back View



# VM0232 Internal Left View



# VM0232 Internal Right View



#### VM0232 Internal View Behind User Interface



# VM0232 UI Front



#### VM0232 UI Back



#### HNFC and HCB PCB Photos

Thes