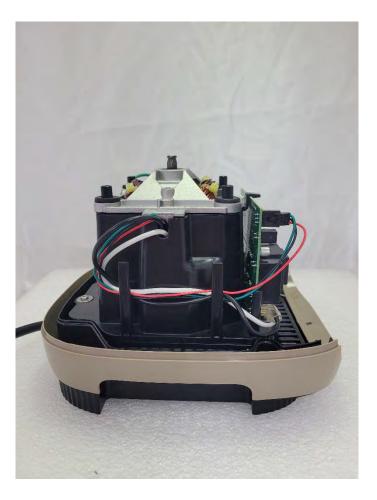

# Internal photos of the following:

VM0230: Ascent X Model 1 VM0231: Ascent X Model 2

VM0232: Ascent X Model 3

**HNFC PCB :** This board is used on all models listed above. **HCB PCB:** This board is used on all models listed above. VM0230 Photos Ascent X Model 1

# VM0230 Internal Front View



# VM0230 Internal Back View



# VM0230 Internal Top View



# VM0230 Internal Right View



# VM0230 Internal Left View



#### VM0231 Internal View Behind User Interface



#### VM0230 UI Front



#### VM0230 UI Back



VM0231 Photos Ascent X Model 2

#### VM0231 Internal Front View



# VM0231 Internal Back View



# VM0230 Internal Left View



# VM0231 Internal Right View



# VM0230 Internal Top View



#### VM0231 Internal View Behind User Interface



## VM0231 UI Front



#### VM0231 UI Back



VM0232 Photos Ascent X Model 3

### VM0232 Internal Front View



# VM0232 Internal Back View



# VM0232 Internal Left View



# VM0232 Internal Right View



#### VM0232 Internal View Behind User Interface



# VM0232 UI Front



#### VM0232 UI Back



#### HNFC and HCB PCB Photos

These boards are used on all models: VM0230, VM0231, VM0232, VM0233, and VM0234

#### **HNFC Front View**



# **HNFC Back View**



#### **HCB** Front View



# HCB Back View