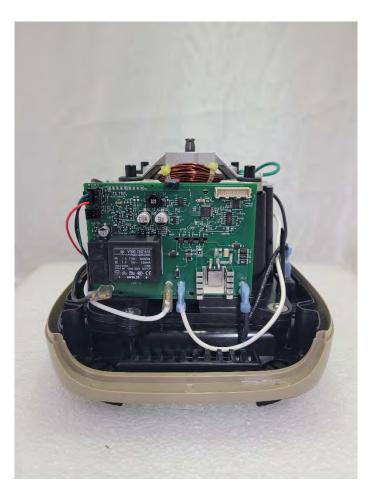

# Internal photos of the following:

VM0230: Ascent X Model 1 VM0231: Ascent X Model 2

VM0232: Ascent X Model 3

**HNFC PCB :** This board is used on all models listed above. **HCB PCB:** This board is used on all models listed above. VM0230 Photos Ascent X Model 1

# VM0230 Internal Front View



# VM0230 Internal Back View



# VM0230 Internal Top View



# VM0230 Internal Right View



# VM0230 Internal Left View



#### VM0231 Internal View Behind User Interface



#### VM0230 UI Front



#### VM0230 UI Back



VM0231 Photos Ascent X Model 2

#### VM0231 Internal Front View



# VM0231 Internal Back View



# VM0230 Internal Left View



# VM0231 Internal Right View



# VM0230 Internal Top View



#### VM0231 Internal View Behind User Interface



## VM0231 UI Front



#### VM0231 UI Back



VM0232 Photos Ascent X Model 3

### VM0232 Internal Front View



# VM0232 Internal Back View



# VM0232 Internal Left View



# VM0232 Internal Right View



#### VM0232 Internal View Behind User Interface



# VM0232 UI Front



#### VM0232 UI Back



#### HNFC and HCB PCB Photos

These boards are used on all models: VM0230, VM0231, VM0232, VM0233, and VM0234

#### **HNFC Front View**



# **HNFC Back View**



#### **HCB** Front View



# HCB Back View