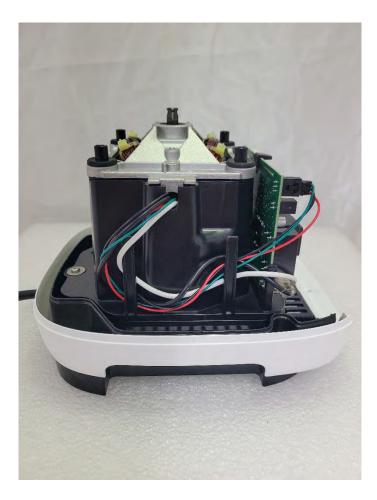

d above. **HCB PCB:** This board is used on all models listed above. VM0230 Photos Ascent X Model 1

# VM0230 Internal Front View



# VM0230 Internal Back View



# VM0230 Internal Top View



# VM0230 Internal Right View



# VM0230 Internal Left View



#### VM0231 Internal View Behind User Interface



#### VM0230 UI Front



#### VM0230 UI Back



VM0231 Photos Ascent X Model 2

#### VM0231 Internal Front View



# VM0231 Internal Back View



# VM0230 Internal Left View



# VM0231 Internal Right View



# VM0230 Internal Top View



#### VM0231 Internal View Behind User Interface



## VM0231 UI Front



#### VM0231 UI Back



VM0232 Photos Ascent X Model 3

### VM0232 Internal Front View



# VM0232 Internal Back View



# VM0232 Internal Left View



# VM0232 Internal Right View



#### VM0232 Internal View Behind User Interface



# VM0232 UI Front



#### VM0232 UI Back



#### HNFC and HCB PCB Photos

These boards are used on all models: VM0230, VM0231, VM0232, VM0233, and VM0234

#### **HNFC Front View**



# **HNFC Back View**



#### **HCB** Front View



# HCB Back View