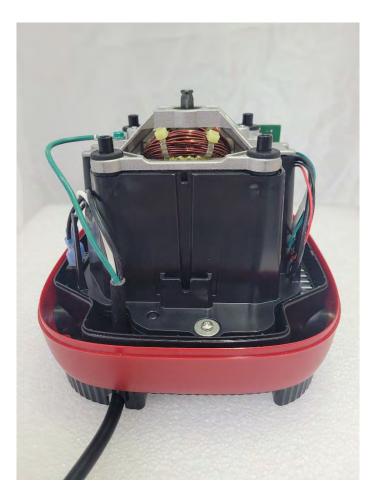

# Internal photos of the following:

VM0230: Ascent X Model 1 VM0231: Ascent X Model 2

VM0232: Ascent X Model 3

**HNFC PCB :** This board is used on all models listed above. **HCB PCB:** This board is used on all models listed above. VM0230 Photos Ascent X Model 1

# VM0230 Internal Front View



# VM0230 Internal Back View



# VM0230 Internal Top View



# VM0230 Internal Right View



# VM0230 Internal Left View



#### VM0231 Internal View Behind User Interface



#### VM0230 UI Front



#### VM0230 UI Back



VM0231 Photos Ascent X Model 2

#### VM0231 Internal Front View



# VM0231 Internal Back View



# VM0230 Internal Left View



# VM0231 Internal Right View



# VM0230 Internal Top View



#### VM0231 Internal View Behind User Interface



## VM0231 UI Front



#### VM0231 UI Back



VM0232 Photos Ascent X Model 3

### VM0232 Internal Front View



# VM0232 Internal Back View



# VM0232 Internal Left View



# VM0232 Internal Right View



#### VM0232 Internal View Behind User Interface



# VM0232 UI Front



#### VM0232 UI Back



#### HNFC and HCB PCB Photos

These boards are used on all models