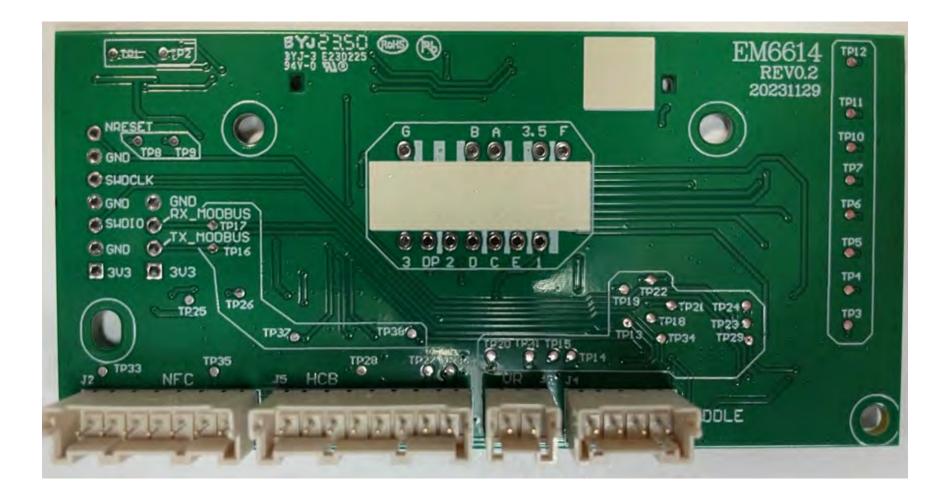

#### HNFC and HCB PCB Photos

These boards are used on all models: VM0230, VM0231, VM0232, VM0233, and VM0234

#### **HNFC Front View**

# **HNFC Back View**

#### **HCB** Front View

# HCB Back View