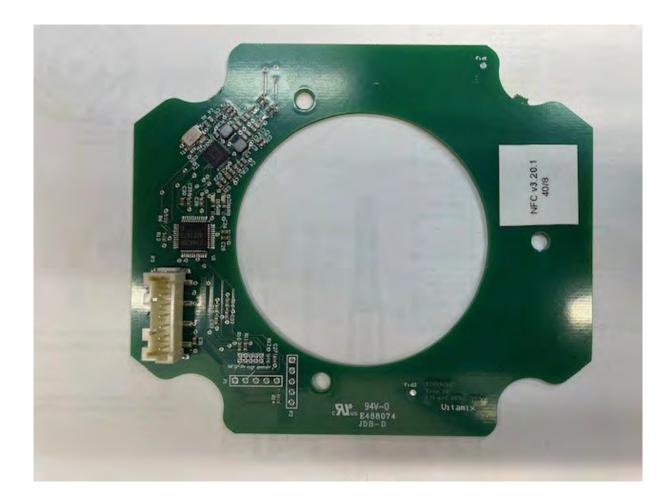

#### HNFC and HCB PCB Photos

These boards are used on all models: VM0230, VM0231, VM0232, VM0233, and VM0234

#### **HNFC Front View**