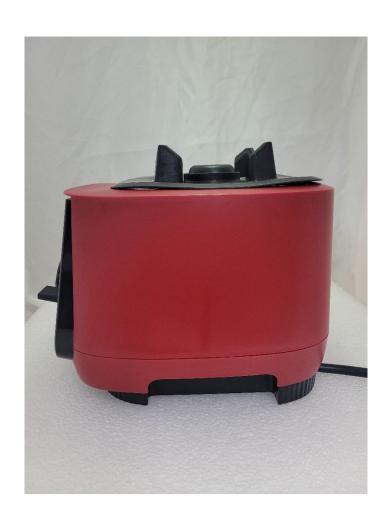

# Photos of the following:

VM0230: Ascent X Model 1

VM0231: Ascent X Model 2

VM0232: Ascent X Model 3

VM0233: Ascent X Model 4

VM0234: Ascent X Model 5

### VM0230 Photos Ascent X Model 1

#### VM0230 Front View



#### VM0230 Back View



#### VM0230 Left View



### VM0230 Right View



### VM0231 Photos Ascent X Model 2

#### VM0231 Front View



#### VM0230 Back View



#### VM0231 Bottom View



#### VM0231 Left View



## VM0231 Right View



## VM0231 Top View



### VM0232 Photos Ascent X Model 3

#### VM0232 Front View



#### VM0232 Back View



## VM0232 Top View



#### VM0232 Bottom View



#### VM0232 Left View



### VM0232 Right View



### VM0233 Photos Ascent X Model 4

#### VM0233 Front View



#### VM0233 Back View



#### VM0233 Bottom View



#### VM0233 Left View



## VM0233 Right View



### VM0234 Photos Ascent X Model 5

#### VM0234 Front View



#### VM0234 Back View



#### VM0234 Bottom View



#### VM0234 Left View



## VM0234 Right View