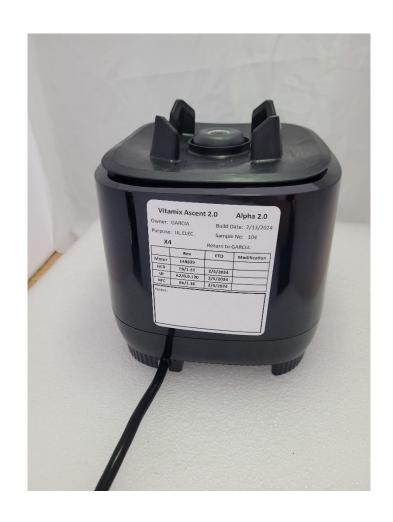

# Photos of the following:

VM0230: Ascent X Model 1

VM0231: Ascent X Model 2

VM0232: Ascent X Model 3

VM0233: Ascent X Model 4

VM0234: Ascent X Model 5

### VM0230 Photos Ascent X Model 1

#### VM0230 Front View



#### VM0230 Back View



#### VM0230 Left View



### VM0230 Right View



### VM0231 Photos Ascent X Model 2

#### VM0231 Front View



#### VM0230 Back View



#### VM0231 Bottom View



#### VM0231 Left View



## VM0231 Right View



## VM0231 Top View



### VM0232 Photos Ascent X Model 3

#### VM0232 Front View



#### VM0232 Back View



## VM0232 Top View



#### VM0232 Bottom View



#### VM0232 Left View



### VM0232 Right View



### VM0233 Photos Ascent X Model 4

#### VM0233 Front View



#### VM0233 Back View



#### VM0233 Bottom View



#### VM0233 Left View



## VM0233 Right View



### VM0234 Photos Ascent X Model 5

#### VM0234 Front View



#### VM0234 Back View



#### VM0234 Bottom View



#### VM0234 Left View



## VM0234 Right View