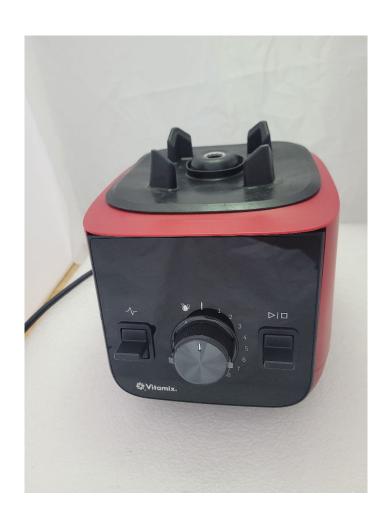

# Photos of the following:

VM0230: Ascent X Model 1

VM0231: Ascent X Model 2

VM0232: Ascent X Model 3

VM0233: Ascent X Model 4

VM0234: Ascent X Model 5

### VM0230 Photos Ascent X Model 1

#### VM0230 Front View



#### VM0230 Back View



#### VM0230 Left View



### VM0230 Right View



### VM0231 Photos Ascent X Model 2

#### VM0231 Front View



#### VM0230 Back View



#### VM0231 Bottom View



#### VM0231 Left View



## VM0231 Right View



## VM0231 Top View



### VM0232 Photos Ascent X Model 3

#### VM0232 Front View



#### VM0232 Back View



## VM0232 Top View



#### VM0232 Bottom View



#### VM0232 Left View



### VM0232 Right View



### VM0233 Photos Ascent X Model 4

#### VM0233 Front View



#### VM0233 Back View



#### VM0233 Bottom View



#### VM0233 Left View



## VM0233 Right View



### VM0234 Photos Ascent X Model 5

#### VM0234 Front View



#### VM0234 Back View



#### VM0234 Bottom View



#### VM0234 Left View



## VM0234 Right View