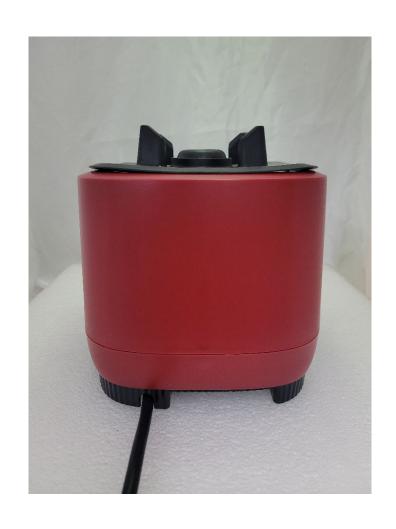

# Photos of the following:

VM0230: Ascent X Model 1

VM0231: Ascent X Model 2

VM0232: Ascent X Model 3

VM0233: Ascent X Model 4

VM0234: Ascent X Model 5

### VM0230 Photos Ascent X Model 1

#### VM0230 Front View



#### VM0230 Back View



#### VM0230 Left View



### VM0230 Right View



### VM0231 Photos Ascent X Model 2

#### VM0231 Front View



#### VM0230 Back View



#### VM0231 Bottom View



#### VM0231 Left View



## VM0231 Right View



## VM0231 Top View



### VM0232 Photos Ascent X Model 3

#### VM0232 Front View



#### VM0232 Back View



## VM0232 Top View



#### VM0232 Bottom View



#### VM0232 Left View



### VM0232 Right View



### VM0233 Photos Ascent X Model 4

#### VM0233 Front View



#### VM0233 Back View



#### VM0233 Bottom View



#### VM0233 Left View



## VM0233 Right View



### VM0234 Photos Ascent X Model 5

#### VM0234 Front View



#### VM0234 Back View



#### VM0234 Bottom View



#### VM0234 Left View



## VM0234 Right View