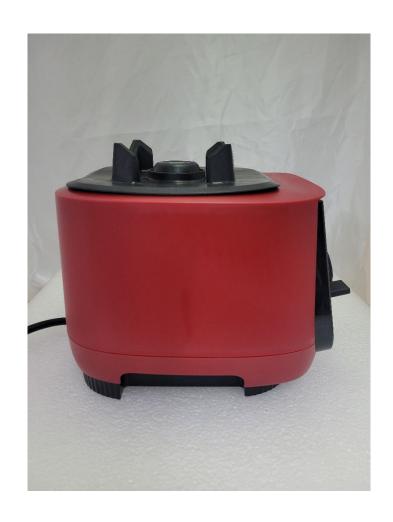

# Photos of the following:

VM0230: Ascent X Model 1

VM0231: Ascent X Model 2

VM0232: Ascent X Model 3

VM0233: Ascent X Model 4

VM0234: Ascent X Model 5

### VM0230 Photos Ascent X Model 1

#### VM0230 Front View



#### VM0230 Back View



#### VM0230 Left View



### VM0230 Right View



### VM0231 Photos Ascent X Model 2

#### VM0231 Front View



#### VM0230 Back View



#### VM0231 Bottom View



#### VM0231 Left View



## VM0231 Right View



## VM0231 Top View



### VM0232 Photos Ascent X Model 3

#### VM0232 Front View



#### VM0232 Back View



## VM0232 Top View



#### VM0232 Bottom View



#### VM0232 Left View



### VM0232 Right View



### VM0233 Photos Ascent X Model 4

#### VM0233 Front View



#### VM0233 Back View



#### VM0233 Bottom View



#### VM0233 Left View



## VM0233 Right View



### VM0234 Photos Ascent X Model 5

#### VM0234 Front View



#### VM0234 Back View



#### VM0234 Bottom View



#### VM0234 Left View



## VM0234 Right View