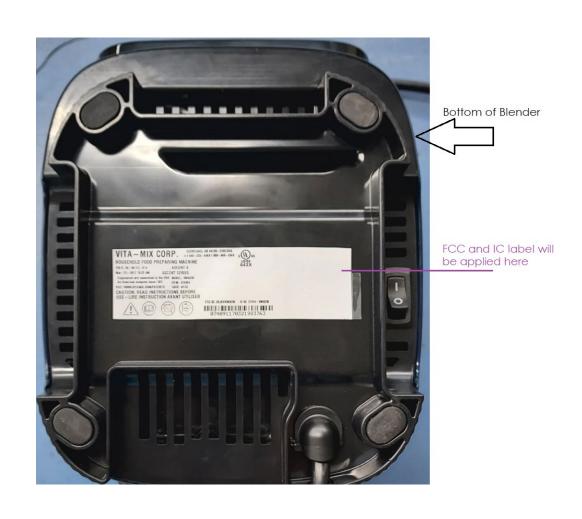

# Location of label on the product:

The FCC and IC label will be applied at the bottom of blenders:

VM0230

VM0231

VM0232

VM0233

VM0234

All labels are permanently attached to the bottom each product.