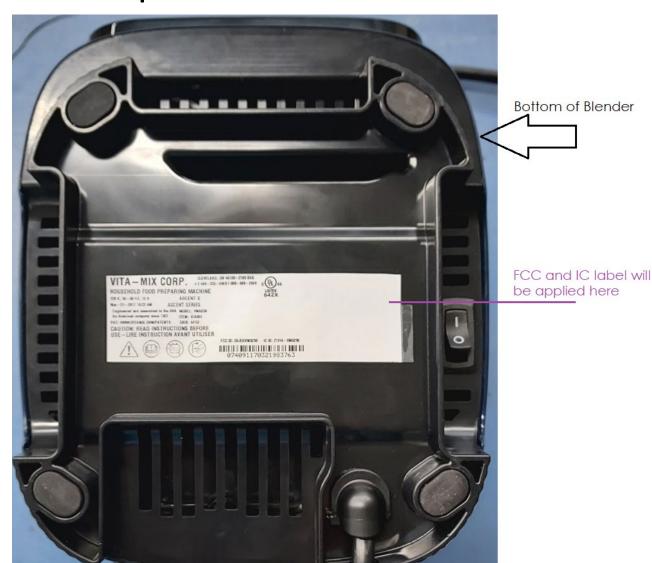

# Location of label on the product:

The FCC and IC label will be applied at the bottom of blenders:

VM0230

VM0231

VM0232

VM0233

VM0234

All labels are permanently attached to the bottom each product.