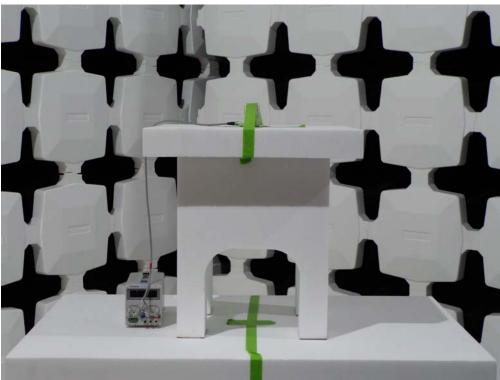

| PCTEST ENGINEERING LABOUATORY, INC. | SMC Corporation               | Model: EX600-WPN1,<br>EX600-WPN2 |
|-------------------------------------|-------------------------------|----------------------------------|
| Test Set-Up Photos                  | EUT Type: Wireless I/O Device | Page 2 of 4                      |