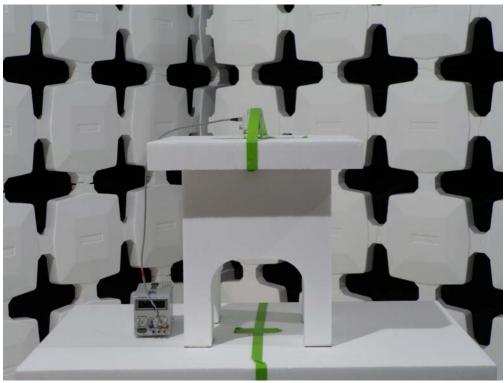

| ENGINEERING LABORATORY, INC. | SMC Corporation               | Model: EX600-WPN1,<br>EX600-WPN2 |
|------------------------------|-------------------------------|----------------------------------|
| Test Set-Up Photos           | EUT Type: Wireless I/O Device | Page 3 of 4                      |