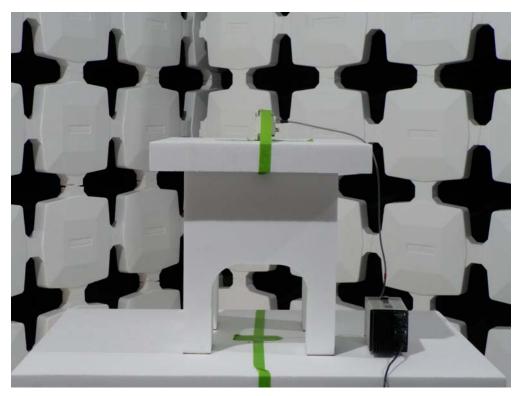

| PETEST:            | SMC Corporation               | Model: EX600-WPN1,<br>EX600-WPN2 |
|--------------------|-------------------------------|----------------------------------|
| Test Set-Up Photos | EUT Type: Wireless I/O Device | Page 4 of 4                      |