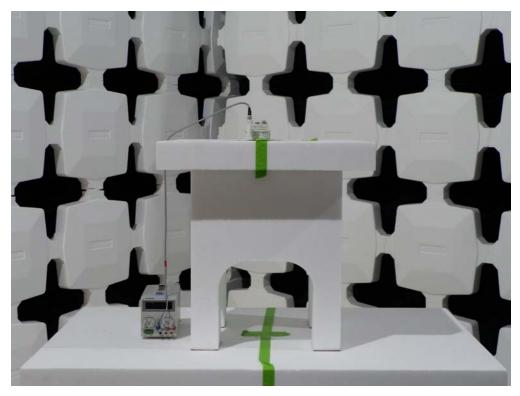

## TEST SETUP PHOTOGRAPHS

| ENGINEERING LABORATORY, INC. | SMC Corporation               | Model: EX600-WPN1,<br>EX600-WPN2 |
|------------------------------|-------------------------------|----------------------------------|
| Test Set-Up Photos           | EUT Type: Wireless I/O Device | Page 1 of 4                      |