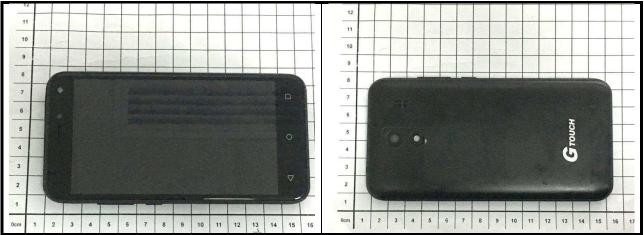

## <Photographs of EUT>



## <Antenna Location>



<EUT Front View>

## The separation distance for antenna to edge:

| Antenna   | overall<br>diagonal | overall<br>diagonal | To Left Side<br>(mm) | To Right Side (mm) | To Top Side<br>(mm) | To Bottom<br>Side<br>(mm) |
|-----------|---------------------|---------------------|----------------------|--------------------|---------------------|---------------------------|
| WWAN      | 152                 | 127                 | 2                    | 35                 | 2                   | 134                       |
| WLAN / BT |                     |                     | 58                   | 2                  | 2                   | 112                       |

Report Format Version 5.0.0 Report No. : SA180420W002





Report Format Version 5.0.0 Report No.