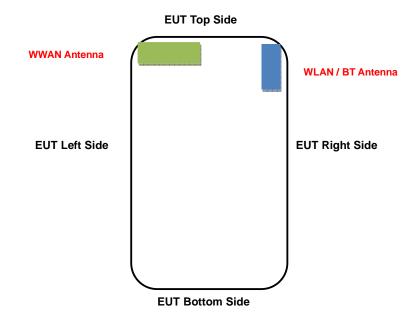

## <Antenna Location>

<EUT Front View>

## The separation distance for antenna to edge:

| Antenna   | overall<br>diagonal | overall<br>diagonal | To Left Side<br>(mm) | To Right Side (mm) | To Top Side<br>(mm) | To Bottom<br>Side<br>(mm) |
|-----------|---------------------|---------------------|----------------------|--------------------|---------------------|---------------------------|
| WWAN      | 152                 | 127                 | 2                    | 35                 | 2                   | 134                       |
| WLAN / BT |                     |                     | 58                   | 2                  | 2                   | 112                       |