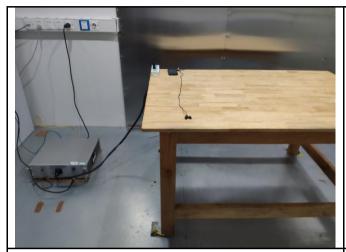

## BT/WIFI/BLE:

Conducted Emissions Test Setup Front View

Conducted Emissions Test Setup Side View

Radiated Spurious Emissions Test Setup Below 1GHz

Radiated Spurious Emissions Test Setup Above 1GHz