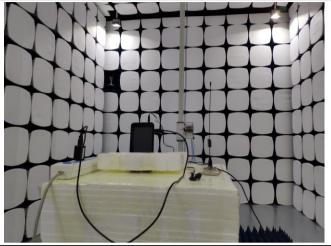

## BT/WIFI/BLE:

Conducted Emissions Test Setup Front View

Conducted Emissions Test Setup Side View

Radiated Spurious Emissions Test Setup Below 1GHz

Radiated Spurious Emissions Test Setup Above 1GHz