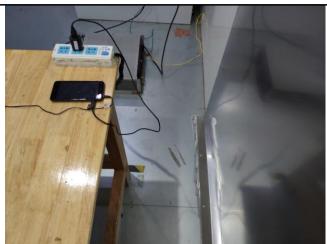

## BT/WIFI/BLE:

Conducted Emissions Test Setup Front View

Conducted Emissions Test Setup Side View

Radiated Spurious Emissions Test Setup Below 1GHz

Radiated Spurious Emissions Test Setup Above 1GHz