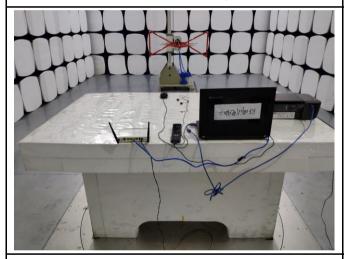

Radiated Emissions Test Setup Below 1GHz

Radiated Emissions Test Setup Above 1GHz

| Test Report | 18070343-FCC-E |
|-------------|----------------|
| Page        | 2 of 3         |