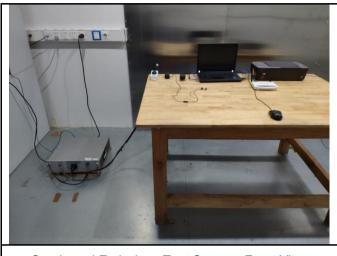

| Test Report | 18070343-FCC-E |
|-------------|----------------|
| Page        | 1 of 3         |

Photograph: Test Setup Photo

EMC:

Conducted Emissions Test Setup - Front View

Conducted Emissions Test Setup - Side View