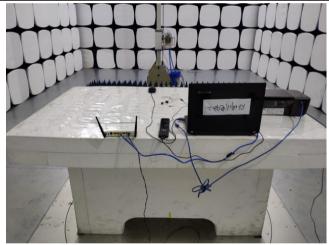

Radiated Emissions Test Setup Below 1GHz

Radiated Emissions Test Setup Above 1GHz

| Test Report | 18070343-FCC-E |
|-------------|----------------|
| Page        | 2 of 3         |