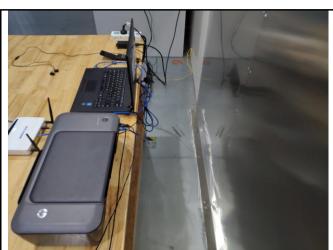

| Test Report | 18070343-FCC-E |
|-------------|----------------|
| Page        | 1 of 3         |

Photograph: Test Setup Photo

EMC:

Conducted Emissions Test Setup - Front View

Conducted Emissions Test Setup - Side View