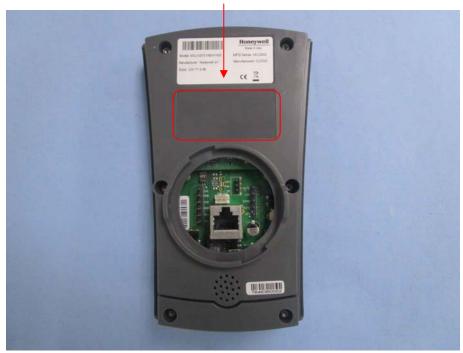

## **EXHIBIT 1 - PRODUCT LABELING**

## **Proposed FCC ID Label Format**

| FCC ID: 2AJAWVCU-X3YYYYEN                                  |
|------------------------------------------------------------|
| This device complies with Part 15 of the FCC Rules.        |
| Operation is subject to the following two conditions:      |
| (1) This device may not cause harmful interference, and    |
| (2) this device must accept any interference received,     |
| including interference that may cause undesired operation. |

<u>Specifications</u>: Text is Black in color and justified. Labels are printed in indelible ink on permanent adhesive silk-screened onto the EUT or shall be affixed at a conspicuous location on the EUT.

## **Proposed Label Location on EUT**



FCC ID Label Location