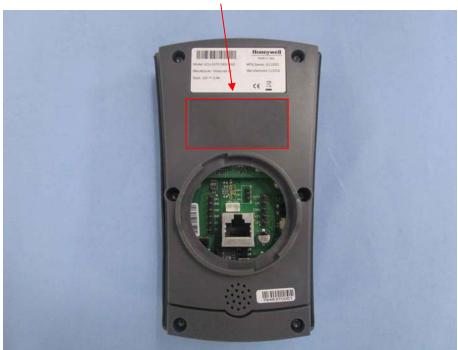

## **EXHIBIT 1 - PRODUCT LABELING**

## **Proposed FCC ID Label Format**

| FCC ID: 2AJAWVCU-057015EN                                  |
|------------------------------------------------------------|
| This device complies with Part 15 of the FCC Rules.        |
| Operation is subject to the following two conditions:      |
| (1) This device may not cause harmful interference, and    |
| (2) this device must accept any interference received,     |
| including interference that may cause undesired operation. |

<u>Specifications</u>: Text is Black in color and justified. Labels are printed in indelible ink on permanent adhesive silk-screened onto the EUT or shall be affixed at a conspicuous location on the EUT.

## **Proposed Label Location on EUT**



FCC ID Label Location