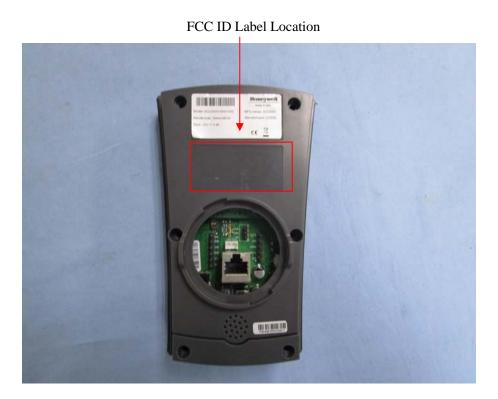

## **EXHIBIT 1 - PRODUCT LABELING**

## **Proposed FCC ID Label Format**

## FCC ID: 2AJAWVCU-047015EN

This device complies with Part 15 of the FCC Rules. Operation is subject to the following two conditions:

- (1) This device may not cause harmful interference, and
- (2) this device must accept any interference received, including interference that may cause undesired operation.

<u>Specifications</u>: Text is Black in color and justified. Labels are printed in indelible ink on permanent adhesive silk-screened onto the EUT or shall be affixed at a conspicuous location on the EUT.

## **Proposed Label Location on EUT**