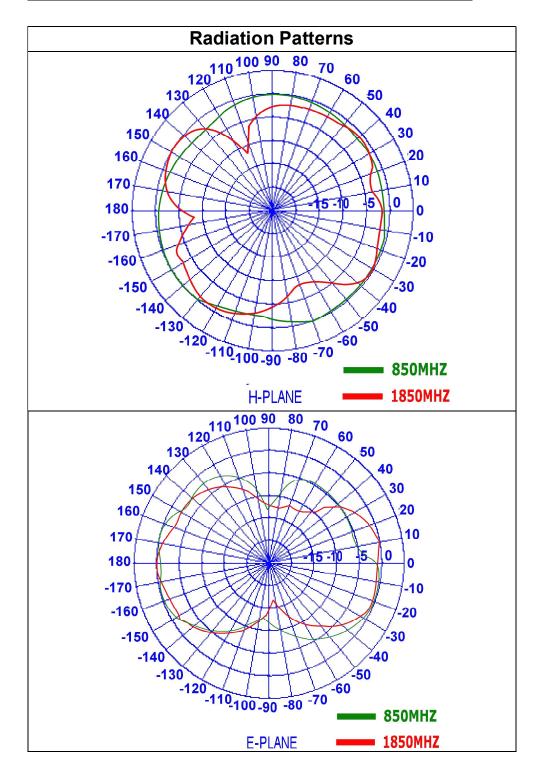

## **SPECIFICATIONS**

| Electrical       |                         |  |  |
|------------------|-------------------------|--|--|
| Frequency Range  | 824~894/1710~1990MHz or |  |  |
| Delevineties     | 880~960/1710~1990MHz    |  |  |
| Polarization     | Linear                  |  |  |
| Gain             | 2 dBi (Zenith)          |  |  |
| V.S.W.R          | <2.5                    |  |  |
| Impedance        | 50Ω                     |  |  |
| Dimensions (mm): |                         |  |  |
| Body Length      | 108.5 ± 2.0             |  |  |
| Diameter         | 10.0                    |  |  |
| Connection Type  | RP-SMA                  |  |  |
| Material         | Nickel Plated Connector |  |  |