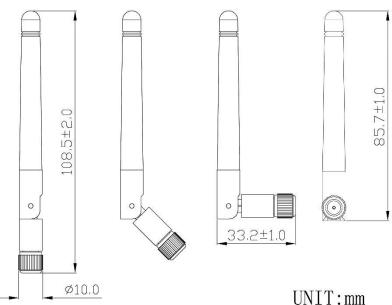

## **SPECIFICATIONS**

| Electrical       |                         |  |  |
|------------------|-------------------------|--|--|
| Frequency Range  | 824~894/1710~1990MHz or |  |  |
| Delevineties     | 880~960/1710~1990MHz    |  |  |
| Polarization     | Linear                  |  |  |
| Gain             | 2 dBi (Zenith)          |  |  |
| V.S.W.R          | <2.5                    |  |  |
| Impedance        | 50Ω                     |  |  |
| Dimensions (mm): |                         |  |  |
| Body Length      | 108.5 ± 2.0             |  |  |
| Diameter         | 10.0                    |  |  |
| Connection Type  | RP-SMA                  |  |  |
| Material         | Nickel Plated Connector |  |  |