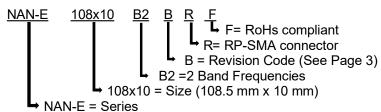

**Revision History and Status** 

| Revision | Date Issued                  | Details                        | Status    |
|----------|------------------------------|--------------------------------|-----------|
| Α        | Nov 4 <sup>th</sup> , 2020   | Initial Release                | Supported |
| В        | April 28 <sup>th,</sup> 2021 | Nickel Plated RP-SMA Connector | Supported |
|          |                              |                                |           |
|          |                              |                                |           |
|          |                              |                                |           |