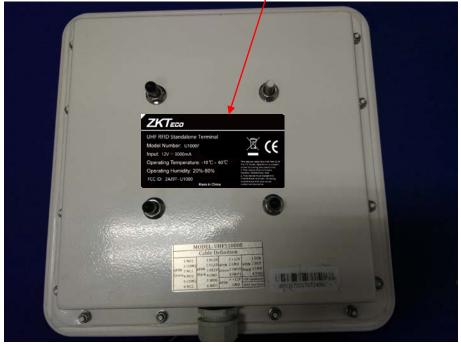

## PRODUCT LABELING

Proposed FCC ID Label Format

## FCC ID: 2AJ9T-U1000 This device complies with Part 15 of the FCC Rules. Operation is subject to the following two conditions: (1) This device may not cause harmful interference, and (2) this device must accept any interference received, Including interference that may cause undesired operation.

Specifications: Text is Black in color and justified. Labels are printed in indelible ink on permanent adhesive silk-screened onto the EUT or shall be affixed at a conspicuous location on the EUT.

## Proposed Label Location on EUT

FCC ID Label Location