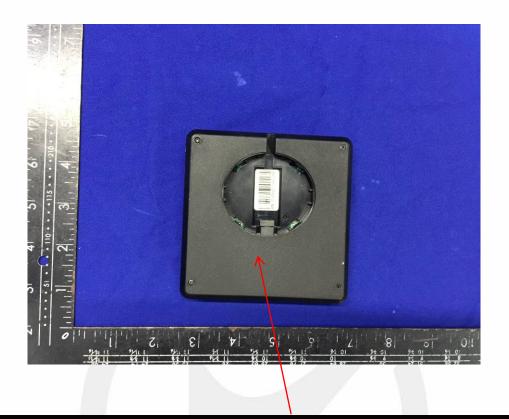

## Label and label location

## ZKTeco

Smart Identification Terminal Model: MiniTA Input: DC 5V==2A Operating Temperature: 0°C-45°C Operating Humidity: 10%-90% FCC ID: 2AJ9T-MINITA Made in China

This device complies with Part 15 of the FCC Rules. Operation is subject to the following two conditions: 1. This device may not cause harmful interference, and 2. This device must accept any interference received, including interference that may cause undesired operation.