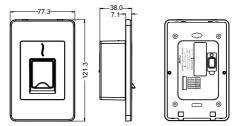

## Dimensions(mm)

Note: Not all the devices have the fingerprint cover. The real product prevails.

Procedure to be followed before installation

1

Method 1: Mounting on the standard Single gang junction box