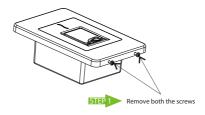

STEP 4 Install the device with the screws

After installing the back plate attach the machine part in the same reverse manner as shown in previous page