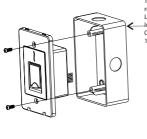

STEP 4 Install the device with the screws

After installing the back plate attach the machine part in the same reverse manner as shown in previous page