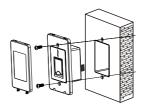

## Method 2: Mounting inside the wall

STEP 1

Place the mounting sticker to the place where device needs to be installed

Drill fixing holes and dig mounting groove deep of 36mm

If cables need to be laid from behind then it must be done before installing

STEP 4 Install the device with the screws

After installing the back plate attach the machine part in the same reverse manner as shown in previous page