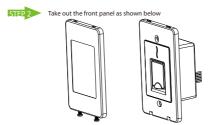

STEP 4 Install the device with the screws

After installing the back plate attach the machine part in the same reverse manner as shown in previous page