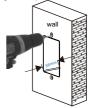

## Method 2: Mounting inside the wall

STEP 1

Place the mounting sticker to the place where device needs to be installed

Drill fixing holes and dig mounting groove deep of 36mm

If cables need to be laid from behind then it must be done before installing