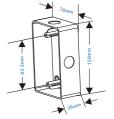

## Dimensions(mm)

Note: Not all the devices have the fingerprint cover. The real product prevails.

Procedure to be followed before installation

1

Method 1: Mounting on the standard Single gang junction box

Lay the cables from the desired hole in Single gang junction box and fix the machine part to the box part.

The Single gang junction box's size recommendations:

Location column: 83.3mm

Inside of the box Depth: Minimum 36mm
Outside the box size: maximum length
120mm, maximum width 76mm