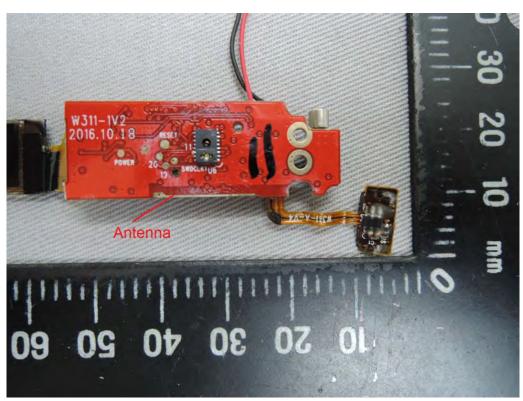

## Internal View of EUT -2

## Antenna

Unless otherwise stated the results shown in this test report refer only to the sample(s) tested and such sample(s) are retained for 90 days only.

除非另有說明,此報告結果僅對測試之樣品負責,同時此樣品僅保留90天。本報告未經本公司書面許可,不可部份複製。