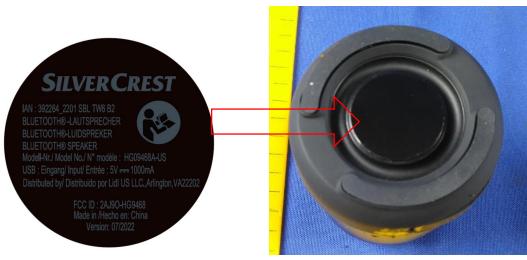

## Label and Label Location

This device complies with part 15 of the FCC rules. Operation is subject to the following two conditions:(1) this device may not cause harmful interference, and (2) this device must accept any interference received, including interference that may cause undesired operation.

Este producto cumple con la parte 15 del reglamento FCC.La operación está sujeta a las siguientes dos condiciones : (1) Este dispositivo puede que no cause interferencia dañina, y (2) este dispositivo debe aceptar cualquier interferencia recibida, incluyendo interferencia que puede causar unaoperación no deseada.