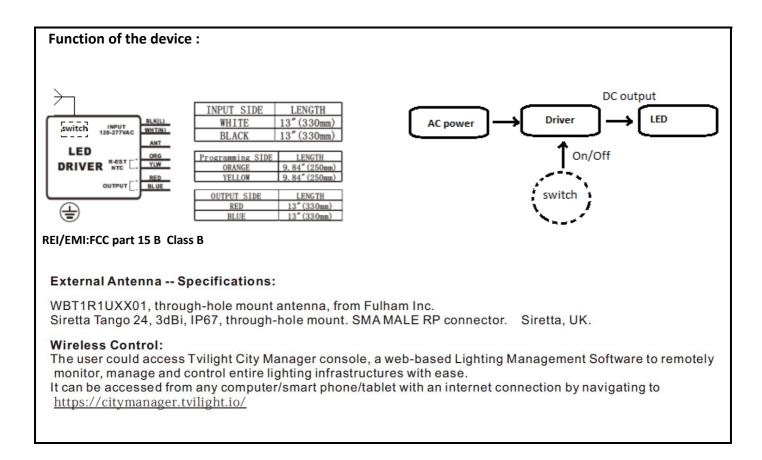

WORKHORSELED SPECIFICATION SHEET: T1R1UNV210P-60C

Œ 

T1R1UNV160P-60C T1R1UNV150P-40C This Is An Original Product From Fulham Co., Inc

WORKHORSELED<sup>™</sup> SPECIFICATION SHEET: <u>T1R1UNV210P-60C</u>

T1R1UNV160P-60C T1R1UNV150P-40C

This Is An Original Product From Fulham Co., Inc

Œ LISTED E342838

T1R1UNV160P-60C T1R1UNV150P-40C This Is An Original Product From Fulham Co., Inc