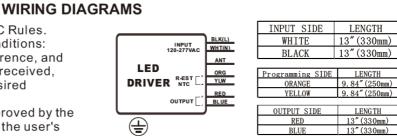

WORKHORSELED SPECIFICATION SHEET: T1R1UNV210P-60C

Œ 

T1R1UNV160P-60C T1R1UNV150P-40C This Is An Original Product From Fulham Co., Inc



## FCC ID:2AJ9LT1R1UNV210P60C

This device complies with Part 15 of the FCC Rules. Operation is subject to the following two conditions: 1. This device may not cause harmful interference, and 2. This device must accept any interference received, including interference that may cause undesired operation.



Changes or modifications not expressly approved by the party responsible for compliance could void the user's authority to operate the equipment.

FCC Radiation Exposure Statement: This equipment complies with FCC radiation exposure limits set forth for an uncontrolled environment. This equipment should be installed and operated with a minimum distance of 20cm between the radiator and your body. This transmitter must not be co-located or operating in conjunction with any other antenna or transmitter.

## **TPSB-100:**

Only for luminaire manufacturer not for end user. For detail information on using TPSB-100 Driver Programming Box, please consult user's manual of TPSB-100.



Fulham extends a limited warranty only to the original purchaser or to the first user for a period of <u>5 years