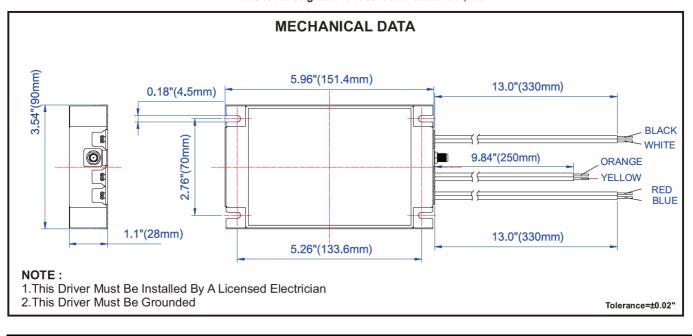

WORKHORSELED SPECIFICATION SHEET: T1R1UNV210P-60C

Œ 

T1R1UNV160P-60C T1R1UNV150P-40C This Is An Original Product From Fulham Co., Inc



## FCC ID:2AJ9LT1R1UNV210P60C

This device complies with Part 15 of the FCC Rules. Operation is subject to the following two conditions: 1. This device may not cause harmful interference, and 2. This device must accept any interference received, including interference that may cause undesired operation.



Changes or modifications not expressly approved by the party responsible for compliance could void the user's authority to operate the equipment.

FCC Radiation Exposure Statement: This equipment complies with FCC radiation exposure limits set forth for an uncontrolled environment. This equipment should be installed and operated with a minimum distance of 20cm between the radiator and your body. This transmitter must not be co-located or operating in conjunction with any other antenna