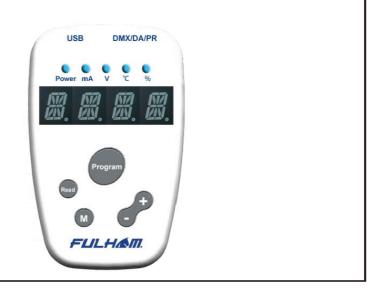

## **TPSB-100:**

Only for luminaire manufacturer not for end user. For detail information on using TPSB-100 Driver Programming Box, please consult user's manual of TPSB-100.

Fulham extends a limited warranty only to the original purchaser or to the first user for a period of <u>5 years @ Tc 82°C</u> from the date of manufacture when properly installed and operated under normal conditions of use. For complete terms and conditions, please reference the Fulham Product Catalog (www.fulham.com). Due to a program of continuous improvement, Fulham reserves the right to make modifications or variations in design or construction to the equipment described. © Fulham Company Limited, All Rights Reserved. 2016-1108-02 REV A