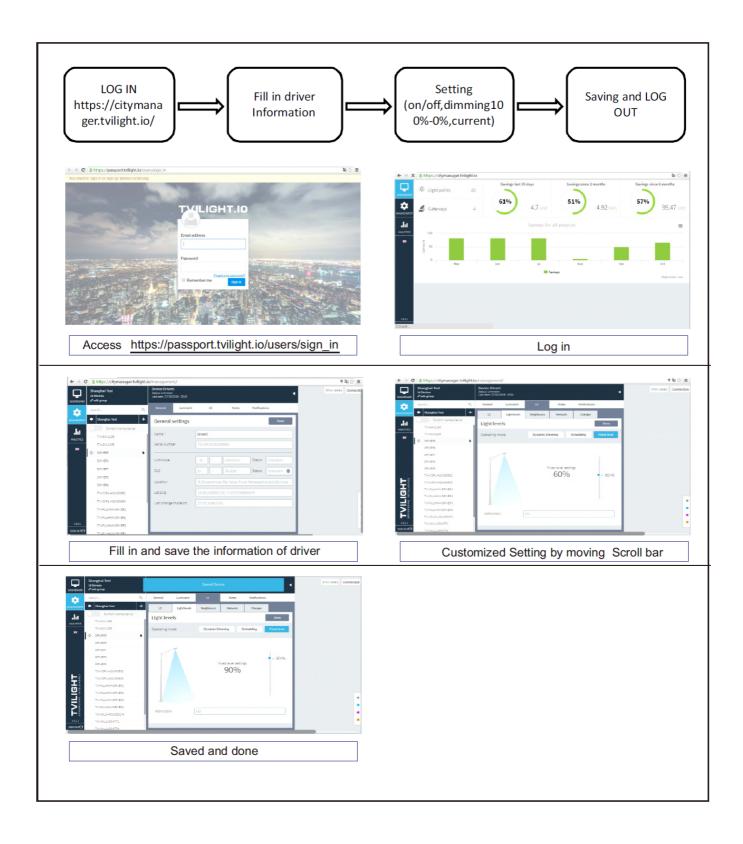

## **TPSB-100:**

Only for luminaire manufacturer not for end user. For detail information on using TPSB-100 Driver Programming Box, please consult user's manual of TPSB-100.

Fulham extends a limited warranty only to the original purchaser or to the first user for a period of <u>5 years @ Tc 82°C</u> from the date of manufacture when properly installed and operated under normal conditions of use. For complete terms and conditions, please reference the Fulham Product Catalog (www.fulham.com). Due to a program of continuous improvement, Fulham reserves the right to make modifications or variations in design or construction to the equipment described. © Fulham Company Limited, All Rights Reserved. 2016-1108-02 REV A