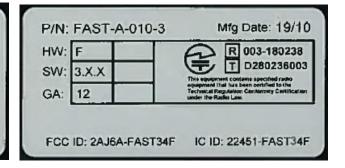

#### **Product Configuration Labeling**

with P/N, MFG Date, FCC-ID, IC-ID, & Japan

NOTE: Additional customer information may be included.

Above label reflects 'FAST-A-010-3' product (Full Flight data download)

Replace P/N with 'FAST-A-010-4' for product with "Summary data download"

ECCN: 9E991 October 07, 2019