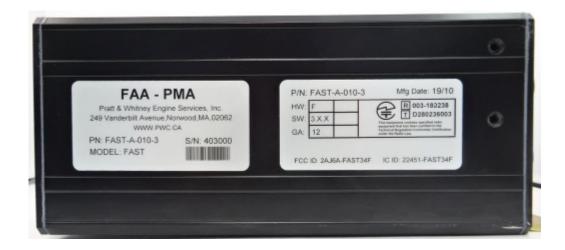

### **Product Serial Number Labeling**

with P/N, Model Type, Serial Number

## FAA - PMA

Pratt & Whitney Engine Services, Inc. 245 Vanderbilt Avenue, Norwood, MA, 02062 WWW.PWC.CA

PN: FAST-A-010-3

MODEL: FAST

S/N: 403000

Note: Label actual size: 1.5" X 3.0", metalized with black printing

Above label reflects 'FAST-A-010-3' product (Full Flight data download)

Replace P/N with 'FAST-A-010-4' for product with "Summary data download"

ECCN: 9E991 October 07, 2019