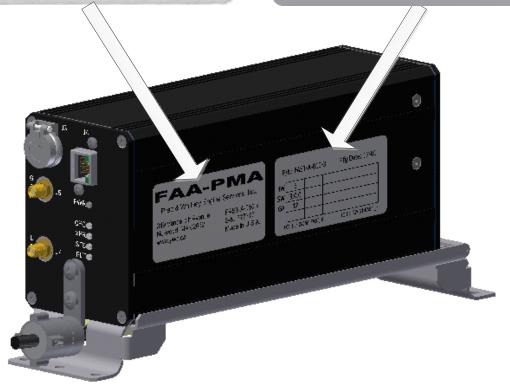

## FAA - PMA

Pratt & Whitney Engine Services, Inc. 249 Vanderbilt Avenue Norwood, MA 02062

WWW.PWC.CA PART NO: FAST-A-010-3

MODEL: FAST S/N: 400746

## Product Configuration Labeling with FCC-ID and IC-ID Added

| P/N: FAST-A-010-3 Mfg Date: 17-01          |       |  |  |  |  |  |
|--------------------------------------------|-------|--|--|--|--|--|
| HW                                         | Е     |  |  |  |  |  |
| SW                                         | 3.0.0 |  |  |  |  |  |
| GA                                         | 12    |  |  |  |  |  |
|                                            |       |  |  |  |  |  |
| FCC ID: 2AJ6A-FAST34E IC ID: 22451-FAST34E |       |  |  |  |  |  |