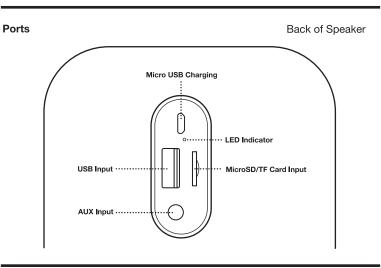

## PACKAGE INCLUDES:

WAVE Bluetooth® Speaker • Micro USB Cable • AUX Cable • User Manual

- Plug the micro USB cable into the micro USB port on the back of the speaker, and connect the other end of the cable with any compatible charger or wall outlet.

  • When charging, the small LED indicator will glow red. When fully charged, the LED indicator will turn off.
- Charging time is approximately 2 hours.

Turn On & Off

• Push and hold the power button on the top of the speaker to turn it ON and OFF.

NOTE: If your device's Bluetooth® version is below version 2.1, you may need to enter the password "0000." AUX-IN: The speaker will switch to wired mode automatically once a AUX cable is inserted into the AUX-IN port. NOTE: Insert a USB thumb drive or Micro SD card for direct music playback.