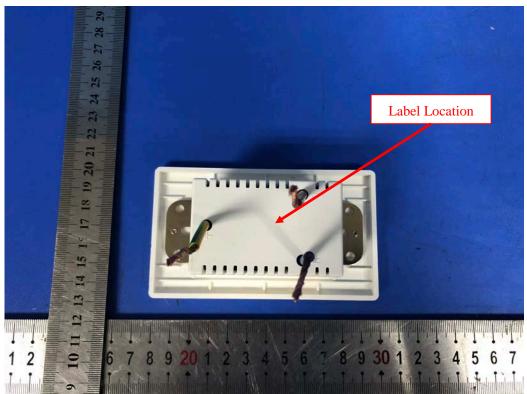

## LABEL AND LOCATION

Smart In Wall Outlet Model No.: SM-PW712U-A FCC ID: 2AJ5F-SM-PW801U Input: AC 120V, 50/60Hz, 15A This device complies with part 15 of the FCC Rules. Operation is subject to the following two conditions: (1) This device may not cause harmful interference, and (2) this device must accept any interference received, including interference that may cause undesired operation