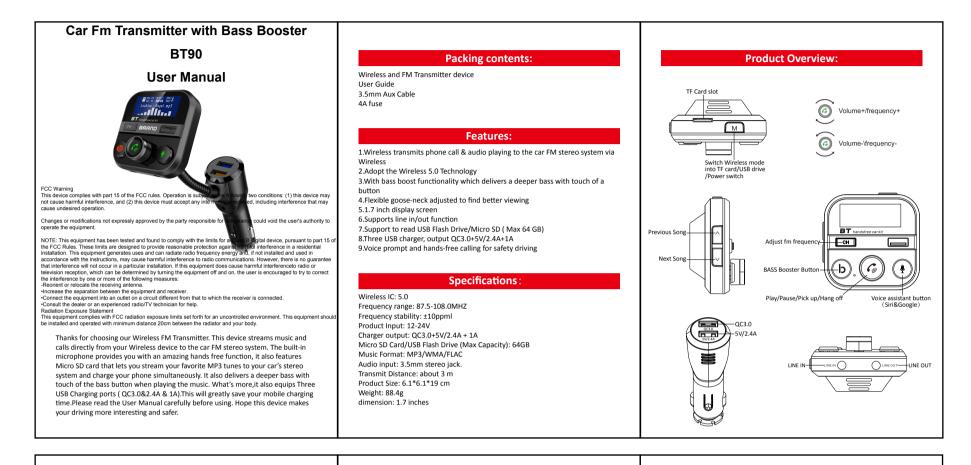

# 单页尺寸: 80\*110mm 展开尺寸: 240\*110mm 双面三折页彩色印刷 105G铜版纸

#### How to Install

1.Star your car,open car radio to set a blank FM frequency(like 106.2MHZ) without any show(must be blank)

2.Insert the device into your car cigarette, set same FM frequency(106.2MHZ) as your cars.

3.Open your phone wireless to find the device named"BT90" to connect it successfully(Using Wireless for the first time, normally it will pair automatically but sometimes it will require you to enter the passworld.Please use the passworl "0000")

4.Enjoy the device with hands-free call and music from your phone or flash drive

# FM Frequency Tuning

star your car,open car radio to set a blank FM frequency(like 106.2MHZ) without any show(must be blank).Press "CH" button and rotate the  $C_p$  button to set the frequency on the device same as your cars

# **Wireless Pairing**

When you insert the device into your car cigarette lighter, you need to open the BT on your mobile phone to search the device named"BT00" to pair. At the first you use, Normally the connection will pair automatically but sometimes it will requires you to enter the password. Please use the password 0000.

#### Wireless calling:

1.Please press  $C_{\mathscr{P}}$  to answer the incoming call or hang off a call. 2.Please press  $C_{\mathscr{P}}$  and hold for 2 seconds during call to reject the incoming call in Wireless calling mode.

3.Please press 💪 twice to dial the last Number automatically.

4.When making a call, you can only dial the phone number by your mobile phone, but once the call connected, you can use the hands-free function to enjoy it.

#### Playing Music

Turn on the music APP on your phone or insert the USB flash drive/Micro SD card containing mp3 files into the port. (It will play music automatically if using USB flash drive/Micro SD card) 1.Press 🏠 button to play or pause music 2.Press < button to play previous song 3.Press < button to play next song

4.Long press  $\land$  button to Fast forward(not support in Line in mode)

5.Long press v button to fall back(not support in Line in mode)

# **Bass Music:**

When listening the music by TF/USB/ or mobile phone. Press the button "  $\,$  b " to enjoy the bass music. Press again to get back the original audio.

#### Voice Assistant:

"  $\P$  " click to enter the voice assistant function, support siri, google voice

assistant Under the "  $\P$  " voice interface, click again to exit the voice assistant.

#### Turn On/Off:

When do not need to use the FM function,You can long press " M" for 3 seconds to turn off the device, the charge function still work well. Also, when you listen music from wireless and TF card or usb drive, you can press " M" switch from wireless mode into TF card/usb drive mode into wireless mode.

# AUX input / output

 $(1)\,$  AUX input: This device supports external input, through the AUX connector to receive music sources, such as MP4.CD.etc and then the music source will be converted to FM signal by radio

 $(2)\;$  AUX output: The device supports music internal output, which can be accepted by combining sound, car audio and portable phone.

# Using USB charger function:

This device with three USB port for charging, One port is QC3.0 fast charger,One port is 2.4A, Another port is 1A. When this unit powered from car lighter socket, connect the USB Charger port

to your mobile phone or others device with a special USB cable (not included).

### Quick Guide:

| Operation Guide                    | On FM transmitter                                                                                                                                             |
|------------------------------------|---------------------------------------------------------------------------------------------------------------------------------------------------------------|
| 1. Answer / hang up the call:      | Press " $\mathcal{C}_{p}$ " button: answer the call<br>Press " $\mathcal{C}_{p}$ " button: hang up the call                                                   |
| 2.Ignore call                      | Press " ${\cal G}$ "and hold for 3 seconds to reject incoming calls                                                                                           |
| 3.Call last Number                 | Press " 🍫 "twice to dial the last Number automatically.                                                                                                       |
| 4.Private calling                  | When answering a call, press " $\mathcal{C}_{p}$ "and hold for 3 seconds to switch to private call mode.                                                      |
| 5.Play and Pause the music:        | Press " 🌈 "Button: Play the music<br>Press " 🌈 "Button again: Pause playing                                                                                   |
| 6. Adjust the Volume:              | Press " 🌮 "Rotate right to increase the Volume+<br>Press " 🌈 "Rotate right to decrease the Volume-                                                            |
| 7.Set frequency:                   | press the "CH"button, and rotate " $\mathcal{C}_{g}$ " to adjust fm frequency                                                                                 |
| 8.Choose music:                    | Press " $\lor$ "Button: Play the next song<br>Press " $\land$ "Button: Play the previous song                                                                 |
| 9.Bass Booster:                    | Press " D "Button to active the deeper bass music                                                                                                             |
| 10.Feature Switch<br>/Power switch | Press " <b>M</b> "Button to switch the modes between the<br>Wireless and Micro SD card and USB drive reading<br>Press"M" Button for 3 seconds to Power switch |
|                                    |                                                                                                                                                               |