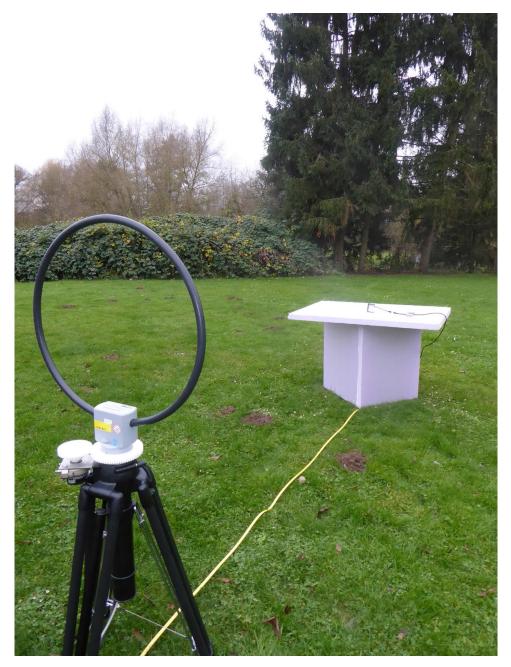

 Date of issue:
 15.12.2021
 Order Number:
 21-112223

 page 4 of 10
 page 4 of 10

Test setup OATS; Final measurement 9 kHz to 30 MHz

 Examiner:
 Ruben BRAUN
 Report Number:
 F212223E2

 Date of issue:
 15.12.2021
 Order Number:
 21-112223