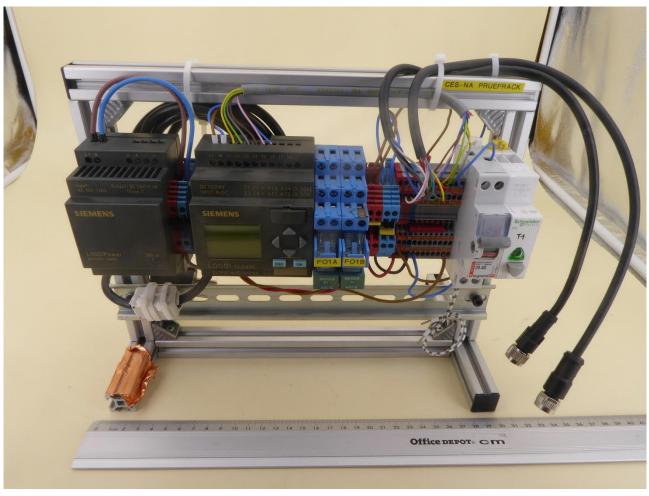

 Date of issue:
 15.12.2021
 Order Number:
 21-112223

 page 8 of 10

Monitoring rack

 Examiner:
 Ruben BRAUN
 Report Number:
 F212223E2

 Date of issue:
 15.12.2021
 Order Number:
 21-112223

 page 9 of 10

Extension cable