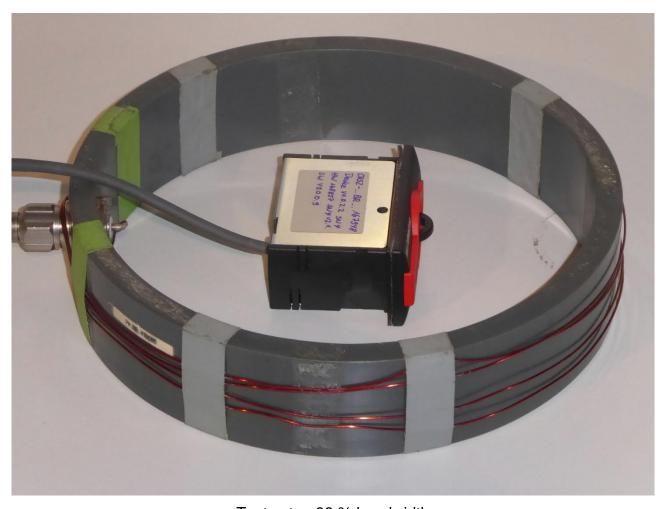

 page 6 of 10
 page 6 of 10

Test setup 99 % bandwidth

 Examiner:
 Ruben BRAUN
 Report Number:
 F212223E2

 Date of issue:
 15.12.2021
 Order Number:
 21-112223

 page 7 of 10

125 kHz TAG

 Examiner:
 Ruben BRAUN
 Report Number:
 F212223E2