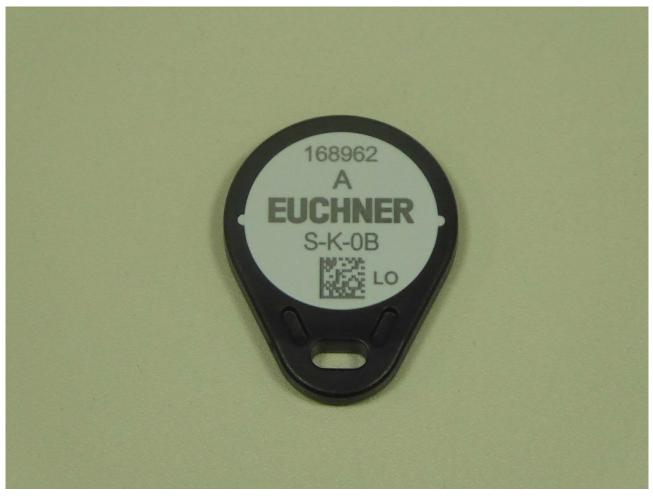

 page 6 of 10
 page 6 of 10

Test setup 99 % bandwidth

 Examiner:
 Ruben BRAUN
 Report Number:
 F212223E2

 Date of issue:
 15.12.2021
 Order Number:
 21-112223

 page 7 of 10

125 kHz TAG

 Examiner:
 Ruben BRAUN
 Report Number:
 F212223E2