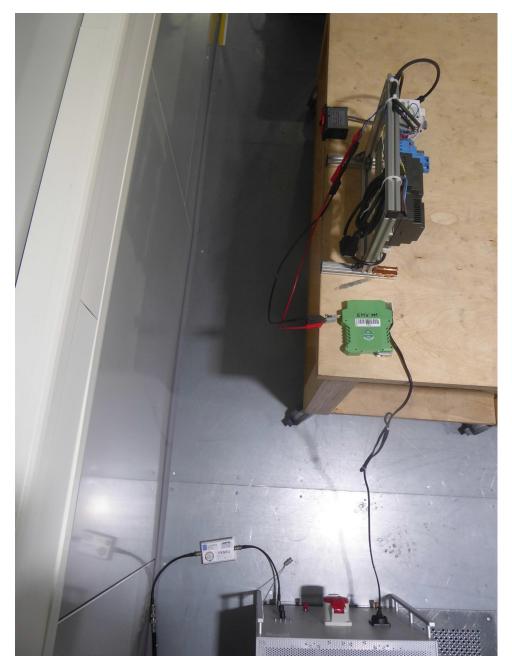

Test setup shielded room M155; Conducted emissions

 Examiner:
 Ruben BRAUN
 Report Number:
 F212223E2

 Date of issue:
 15.12.2021
 Order Number:
 21-112223

 page 1 of 10
 page 1 of 10

Test setup semi-anechoic chamber M276