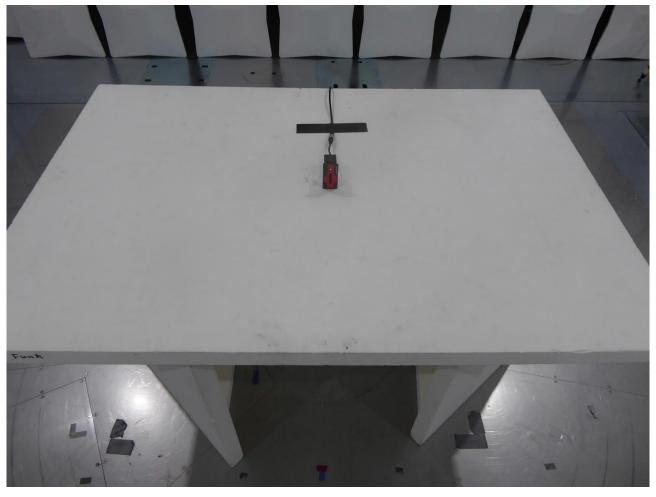

 Date of issue:
 15.12.2021
 Order Number:
 21-112223

 page 3 of 10
 page 3 of 10

Test setup semi-anechoic chamber M276; Preliminary measurement 9 kHz to 30 MHz

 Examiner:
 Ruben BRAUN
 Report Number:
 F212223E2

 Date of issue:
 15.12.2021
 Order Number:
 21-112223

 page 4 of 10
 page 4 of 10

Test setup OATS; Final measurement 9 kHz to 30 MHz

 Examiner:
 Ruben BRAUN
 Report Number:
 F212223E2

 Date of issue:
 15.12.2021
 Order Number:
 21-112223