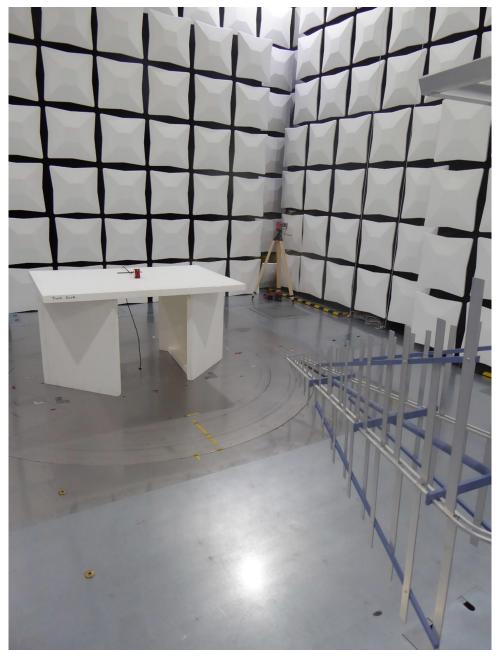

 Examiner:
 Ruben BRAUN
 Report Number:
 F212223E2

 Date of issue:
 15.12.2021
 Order Number:
 21-112223

 page 2 of 10
 page 2 of 10

Test setup semi-anechoic chamber M276

 Examiner:
 Ruben BRAUN
 Report Number:
 F212223E2

 Date of issue:
 15.12.2021
 Order Number:
 21-112223

 page 3 of 10
 page 3 of 10

Test setup semi-anechoic chamber M276; Preliminary measurement 9 kHz to 30 MHz

 Examiner:
 Ruben BRAUN
 Report Number:
 F212223E2

 page 5 of 10
 page 5 of 10

Test setup semi anechoic chamber M276; Preliminary and final measurement 30 MHz – 1 GHz

 Examiner:
 Ruben BRAUN
 Report Number:
 F212223E2

 Date of issue:
 15.12.2021
 Order Number:
 21-112223