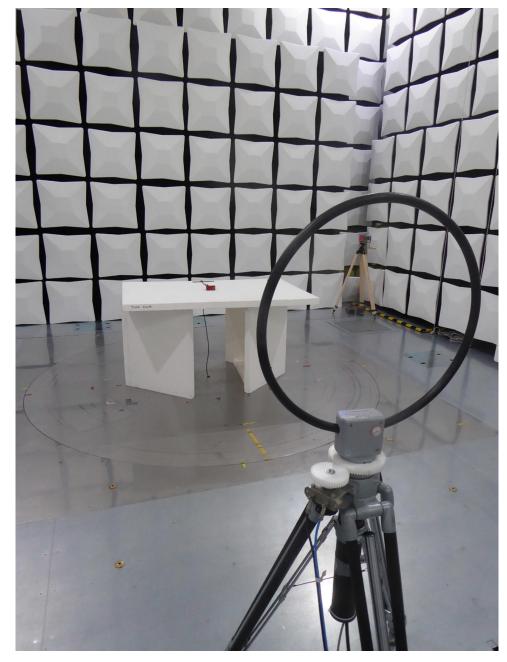

 Examiner:
 Ruben BRAUN
 Report Number:
 F212223E2

 Date of issue:
 15.12.2021
 Order Number:
 21-112223

 page 2 of 10
 page 2 of 10

Test setup semi-anechoic chamber M276

 Examiner:
 Ruben BRAUN
 Report Number:
 F212223E2