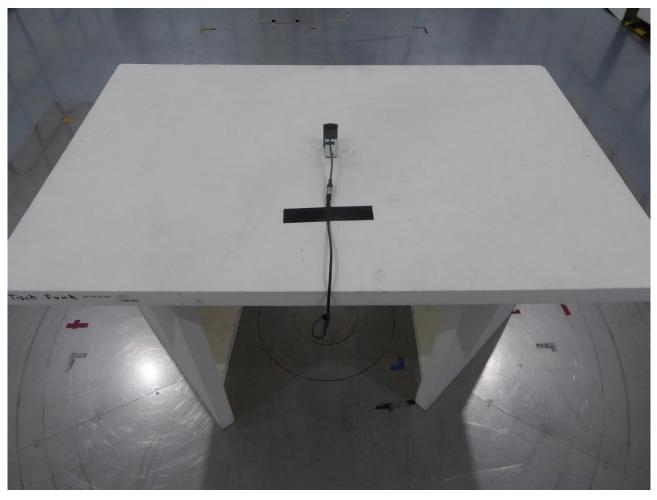

 page 5 of 10
 page 5 of 10

Test setup semi anechoic chamber M276; Preliminary and final measurement 30 MHz – 1 GHz

 Examiner:
 Ruben BRAUN
 Report Number:
 F212223E2

 Date of issue:
 15.12.2021
 Order Number:
 21-112223