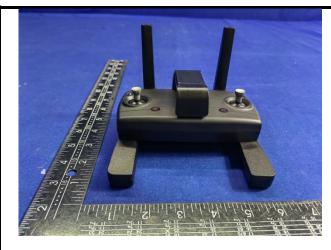

n the Front antenna lengthwiseof EUT with 0 cm Gap (Body Mode)

Fig-4.2 Open the Rear Face antenna lengthwise of EUT with 0 cm Gap (Body Mode)





Fig-4.3 Open the Top Side antenna lengthwiseof EUT Fig-4.4 Open the Right Side antenna lengthwise of with 0 cm Gap (Body Mode) Fig-4.4 Open the Right Side antenna lengthwise of EUT with 0 cm Gap (Body Mode)





cm Gap (Body Mode)

Fig-4.5 Open the Front antenna lateral of EUT with 0 Fig-4.6 Open the Rear Face antenna lateral of EUT with 0 cm Gap (Body Mode)





Fig-4.7 Open the Top antenna lateral of EUT with 0 cm Fig-4.8 Close the Front antenna of EUT with 0 cm Gap (Body Mode)





Fig-4.9 Close the Rear Face antenna of EUT with 0 cm Fig-4.10 Gap (Body Mode)

Close the top antenna of EUT with 0 cm Gap (Body Mode)

## **Photographs of EUT**