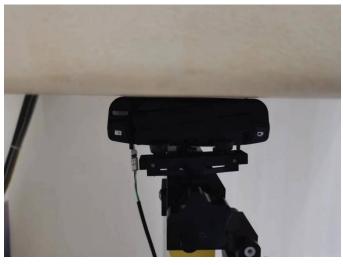

## **Photographs of EUT Setup**

Fig-4.1 Open the Front antenna lengthwiseof EUT with 0 cm Gap (Body Mode)

Fig-4.2 Open the Rear Face antenna lengthwise of EUT with 0 cm Gap (Body Mode)

Fig-4.3 Open the Top Side antenna lengthwiseof EUT Fig-4.4 Open the Right Side antenna lengthwise of with 0 cm Gap (Body Mode) Fig-4.4 Open the Right Side antenna lengthwise of EUT with 0 cm Gap (Body Mode)