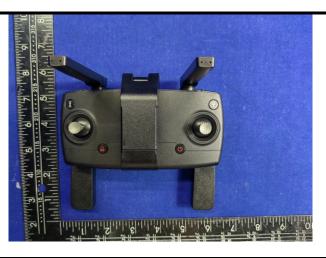

t antenna lengthwiseof EUT with 0 cm Gap (Body Mode)

Fig-4.2 Open the Rear Face antenna lengthwise of EUT with 0 cm Gap (Body Mode)





Fig-4.3 Open the Top Side antenna lengthwiseof EUT Fig-4.4 Open the Right Side antenna lengthwise of with 0 cm Gap (Body Mode) Fig-4.4 Open the Right Side antenna lengthwise of EUT with 0 cm Gap (Body Mode)





cm Gap (Body Mode)

Fig-4.5 Open the Front antenna lateral of EUT with 0 Fig-4.6 Open the Rear Face antenna lateral of EUT with 0 cm Gap (Body Mode)





Fig-4.7 Open the Top antenna lateral of EUT with 0 cm Fig-4.8 Close the Front antenna of EUT with 0 cm Gap (Body Mode)





Fig-4.9 Close the Rear Face antenna of EUT with 0 cm Fig-4.10 Gap (Body Mode)

Close the top antenna of EUT with 0 cm Gap (Body Mode)

## **Photographs of EUT**