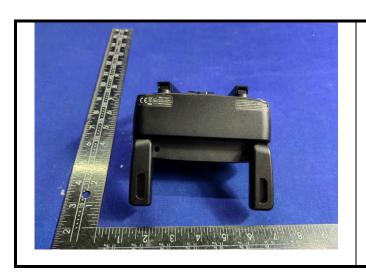

Fig-4.9 Close the Rear Face antenna of EUT with 0 cm Fig-4.10 Gap (Body Mode)

Close the top antenna of EUT with 0 cm Gap (Body Mode)