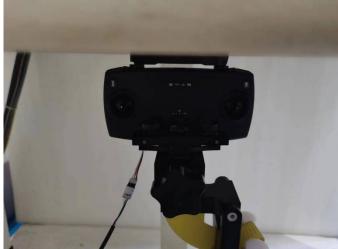

## **Photographs of EUT Setup**

Fig-4.1 Open the Front antenna lengthwiseof EUT with 0 cm Gap (Body Mode)

Fig-4.2 Open the Rear Face antenna lengthwise of EUT with 0 cm Gap (Body Mode)

Fig-4.3 Open the Top Side antenna lengthwiseof EUT Fig-4.4 Open the Right Side antenna lengthwise of with 0 cm Gap (Body Mode) Fig-4.4 Open the Right Side antenna lengthwise of EUT with 0 cm Gap (Body Mode)