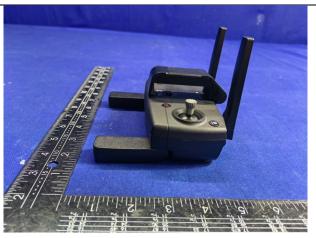

cm Gap (Body Mode)

Fig-4.5 Open the Front antenna lateral of EUT with 0 Fig-4.6 Open the Rear Face antenna lateral of EUT with 0 cm Gap (Body Mode)

Fig-4.7 Open the Top antenna lateral of EUT with 0 cm Fig-4.8 Close the Front antenna of EUT with 0 cm Gap (Body Mode)