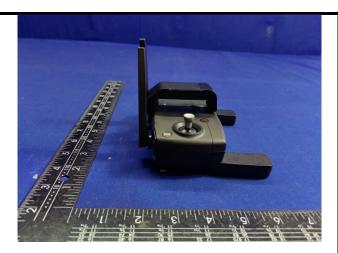

the Front antenna lengthwiseof EUT with 0 cm Gap (Body Mode)

Fig-4.2 Open the Rear Face antenna lengthwise of EUT with 0 cm Gap (Body Mode)





Fig-4.3 Open the Top Side antenna lengthwiseof EUT Fig-4.4 Open the Right Side antenna lengthwise of with 0 cm Gap (Body Mode) Fig-4.4 Open the Right Side antenna lengthwise of EUT with 0 cm Gap (Body Mode)





cm Gap (Body Mode)

Fig-4.5 Open the Front antenna lateral of EUT with 0 Fig-4.6 Open the Rear Face antenna lateral of EUT with 0 cm Gap (Body Mode)





Fig-4.7 Open the Top antenna lateral of EUT with 0 cm Fig-4.8 Close the Front antenna of EUT with 0 cm Gap (Body Mode)





Fig-4.9 Close the Rear Face antenna of EUT with 0 cm Fig-4.10 Gap (Body Mode)

Close the top antenna of EUT with 0 cm Gap (Body Mode)

## **Photographs of EUT**