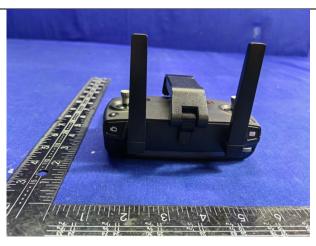

## **Photographs of EUT Setup**

Fig-4.1 Open the Front antenna lengthwiseof EUT with 0 cm Gap (Body Mode)

Fig-4.2 Open the Rear Face antenna lengthwise of EUT with 0 cm Gap (Body Mode)

Fig-4.3 Open the Top Side antenna lengthwiseof EUT Fig-4.4 Open the Right Side antenna lengthwise of with 0 cm Gap (Body Mode) Fig-4.4 Open the Right Side antenna lengthwise of EUT with 0 cm Gap (Body Mode)