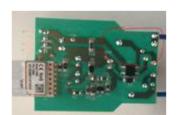

The differences of them are as follows:

- 1. The difference between EBE-SHW11-B and C-BW905, C-BW405, C-BW305, C-BW205, BW905, BW405, BW305, BW205 is only model name.
- 2. The differences between EBE-SHW11-B and EBE-SHW11-F are model name and PCB layout.

Model name: EBE-SHW11-B

Series model:EBE-SHW11-F

Please contact me if there is need for any additional clarification or information.

Best Regards,

Signature: Polity.

Printed Name: Yang Xiao Fen

Title: R&D MANAGER