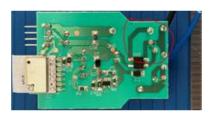

The differences of them are as follows:

- 1. The difference between EBE-SHW11-B and C-BW905, C-BW405, C-BW305, C-BW205, BW905, BW405, BW305, BW205 is only model name.
- 2. The differences between EBE-SHW11-B and EBE-SHW11-F are model name and PCB layout.

Model name: EBE-SHW11-B

Series model:EBE-SHW11-F

Please contact me if there is need for any additional clarification or information.

Best Regards,

Signature: Polity.

Printed Name: Yang Xiao Fen

Title: R&D MANAGER